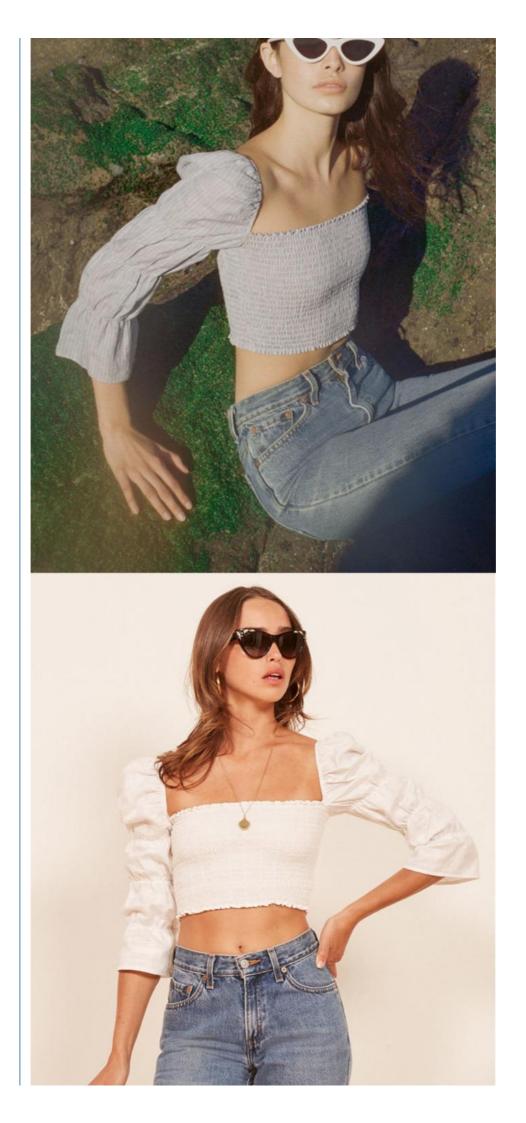

## **Product Description**

|              | Title           | Ruffled Linen Clothing Women Cropped Top |  |  |  |  |
|--------------|-----------------|------------------------------------------|--|--|--|--|
| EA           | Style No.       | LCA189137                                |  |  |  |  |
| Fill         | Fabric          | Woven In Linen                           |  |  |  |  |
| and an       | Size            | American Size & Customized               |  |  |  |  |
| A CONTRACTOR | Design          | Straight Neckline & Long Ruffled Sleeve  |  |  |  |  |
|              | Color           | Brown & Customized                       |  |  |  |  |
|              |                 | .For Summer Design                       |  |  |  |  |
|              |                 | Accepted Customized Logo&Label           |  |  |  |  |
|              | More<br>Details | Sales information +8615016859029         |  |  |  |  |
|              |                 |                                          |  |  |  |  |