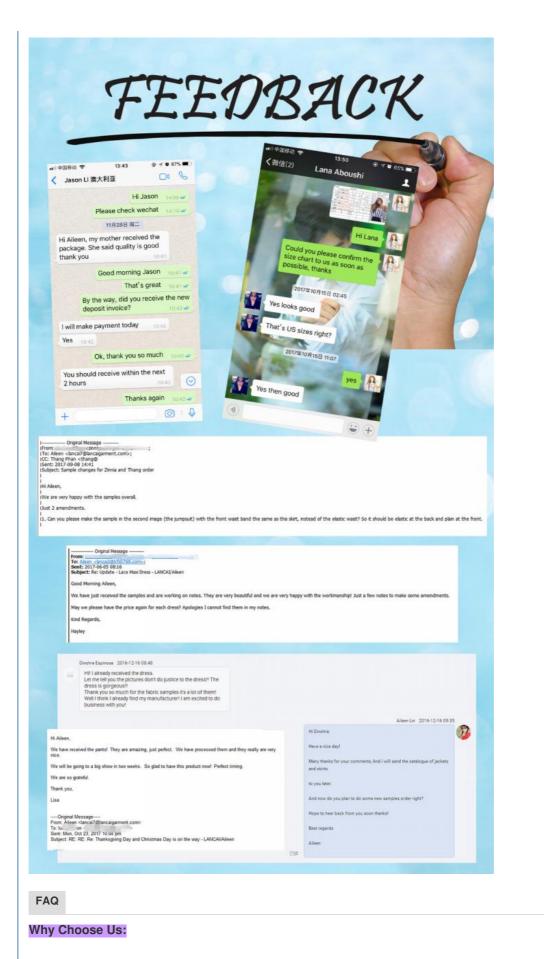

## Custom style and label are available.

\* Sales Model:customize ladies blouse designs

\* The color and size all could customized for you.

Buyer Feedback