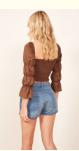

# Womens Boho Clothing Linen Smocking Blouses For Women

## **Product Description**

|              | Title           | Ruffled Linen Clothing Women Cropped Top |  |  |  |  |
|--------------|-----------------|------------------------------------------|--|--|--|--|
| EA           | Style No.       | LCA189137                                |  |  |  |  |
| Fill         | Fabric          | Woven In Linen                           |  |  |  |  |
| and an       | Size            | American Size & Customized               |  |  |  |  |
| A CONTRACTOR | Design          | Straight Neckline & Long Ruffled Sleeve  |  |  |  |  |
|              | Color           | Brown & Customized                       |  |  |  |  |
|              |                 | .For Summer Design                       |  |  |  |  |
|              |                 | Accepted Customized Logo&Label           |  |  |  |  |
|              | More<br>Details | Sales information +8615016859029         |  |  |  |  |
|              |                 |                                          |  |  |  |  |