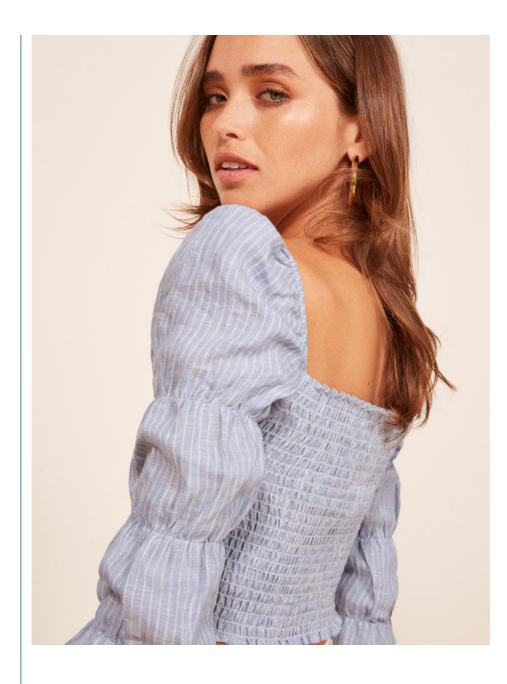

## **Product Description**

|              | Title           | Ruffled Linen Clothing Women Cropped Top |  |  |  |  |
|--------------|-----------------|------------------------------------------|--|--|--|--|
| EA           | Style No.       | LCA189137                                |  |  |  |  |
| Fill         | Fabric          | Woven In Linen                           |  |  |  |  |
| and an       | Size            | American Size & Customized               |  |  |  |  |
| A CONTRACTOR | Design          | Straight Neckline & Long Ruffled Sleeve  |  |  |  |  |
|              | Color           | Brown & Customized                       |  |  |  |  |
|              |                 | .For Summer Design                       |  |  |  |  |
|              |                 | Accepted Customized Logo&Label           |  |  |  |  |
|              | More<br>Details | Sales information +8615016859029         |  |  |  |  |
|              |                 |                                          |  |  |  |  |