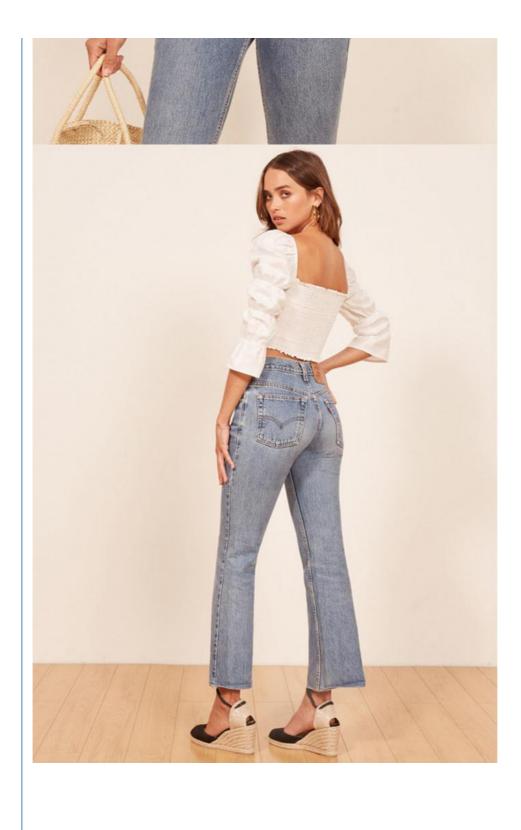

## **Product Description**

|              | Title           | Ruffled Linen Clothing Women Cropped Top |  |  |  |  |
|--------------|-----------------|------------------------------------------|--|--|--|--|
| EA           | Style No.       | LCA189137                                |  |  |  |  |
| Fill         | Fabric          | Woven In Linen                           |  |  |  |  |
| and an       | Size            | American Size & Customized               |  |  |  |  |
| A CONTRACTOR | Design          | Straight Neckline & Long Ruffled Sleeve  |  |  |  |  |
|              | Color           | Brown & Customized                       |  |  |  |  |
|              |                 | .For Summer Design                       |  |  |  |  |
|              |                 | Accepted Customized Logo&Label           |  |  |  |  |
|              | More<br>Details | Sales information +8615016859029         |  |  |  |  |
|              |                 |                                          |  |  |  |  |