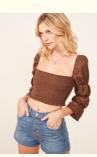

# Womens Boho Clothing Linen Smocking Blouses For Women

## **Product Description**

|              | Title           | Ruffled Linen Clothing Women Cropped Top |  |  |  |  |
|--------------|-----------------|------------------------------------------|--|--|--|--|
| EA           | Style No.       | LCA189137                                |  |  |  |  |
| Fill         | Fabric          | Woven In Linen                           |  |  |  |  |
| and an       | Size            | American Size & Customized               |  |  |  |  |
| A CONTRACTOR | Design          | Straight Neckline & Long Ruffled Sleeve  |  |  |  |  |
|              | Color           | Brown & Customized                       |  |  |  |  |
|              |                 | .For Summer Design                       |  |  |  |  |
|              |                 | Accepted Customized Logo&Label           |  |  |  |  |
|              | More<br>Details | Sales information +8615016859029         |  |  |  |  |
|              |                 |                                          |  |  |  |  |