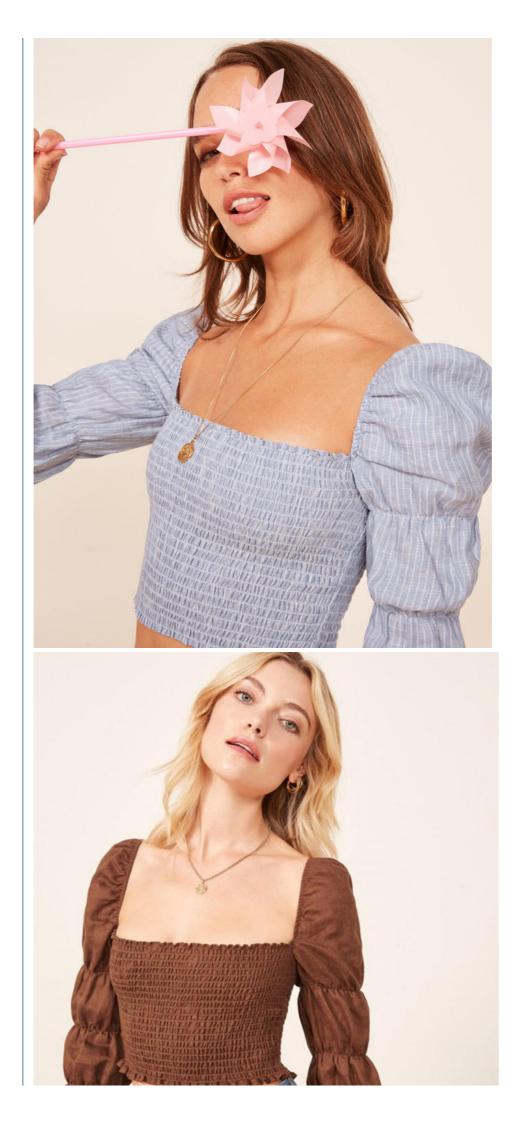

## **Product Description**

|              | Title           | Ruffled Linen Clothing Women Cropped Top |  |  |  |  |
|--------------|-----------------|------------------------------------------|--|--|--|--|
| EA           | Style No.       | LCA189137                                |  |  |  |  |
| Fill         | Fabric          | Woven In Linen                           |  |  |  |  |
| and an       | Size            | American Size & Customized               |  |  |  |  |
| A CONTRACTOR | Design          | Straight Neckline & Long Ruffled Sleeve  |  |  |  |  |
|              | Color           | Brown & Customized                       |  |  |  |  |
|              |                 | .For Summer Design                       |  |  |  |  |
|              |                 | Accepted Customized Logo&Label           |  |  |  |  |
|              | More<br>Details | Sales information +8615016859029         |  |  |  |  |
|              |                 |                                          |  |  |  |  |