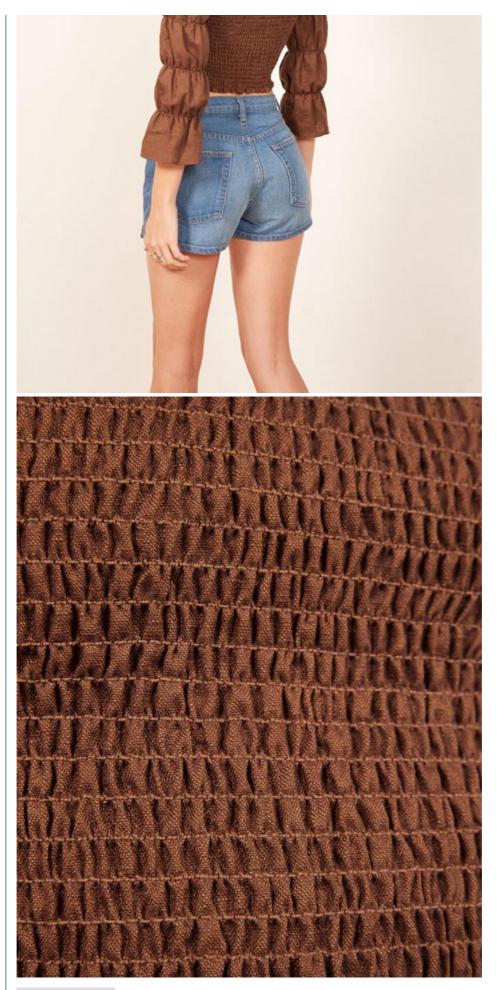

## **Product Description**

|              | Title           | Ruffled Linen Clothing Women Cropped Top |  |  |  |  |
|--------------|-----------------|------------------------------------------|--|--|--|--|
| EA           | Style No.       | LCA189137                                |  |  |  |  |
| Fill         | Fabric          | Woven In Linen                           |  |  |  |  |
| and an       | Size            | American Size & Customized               |  |  |  |  |
| A CONTRACTOR | Design          | Straight Neckline & Long Ruffled Sleeve  |  |  |  |  |
|              | Color           | Brown & Customized                       |  |  |  |  |
|              |                 | .For Summer Design                       |  |  |  |  |
|              |                 | Accepted Customized Logo&Label           |  |  |  |  |
|              | More<br>Details | Sales information +8615016859029         |  |  |  |  |
|              |                 |                                          |  |  |  |  |