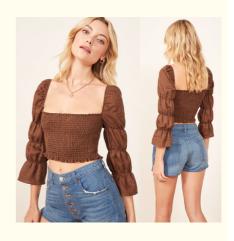

## More Images

Color:

Size:

Brown Or Customize

S, M, L, XL, Or Custom Sizes

Our Product Introduction

## **Product Description**

|              | Title           | Ruffled Linen Clothing Women Cropped Top |  |  |  |  |
|--------------|-----------------|------------------------------------------|--|--|--|--|
| EA           | Style No.       | LCA189137                                |  |  |  |  |
| Fill         | Fabric          | Woven In Linen                           |  |  |  |  |
| and an       | Size            | American Size & Customized               |  |  |  |  |
| A CONTRACTOR | Design          | Straight Neckline & Long Ruffled Sleeve  |  |  |  |  |
|              | Color           | Brown & Customized                       |  |  |  |  |
|              |                 | .For Summer Design                       |  |  |  |  |
|              |                 | Accepted Customized Logo&Label           |  |  |  |  |
|              | More<br>Details | Sales information +8615016859029         |  |  |  |  |
|              |                 |                                          |  |  |  |  |