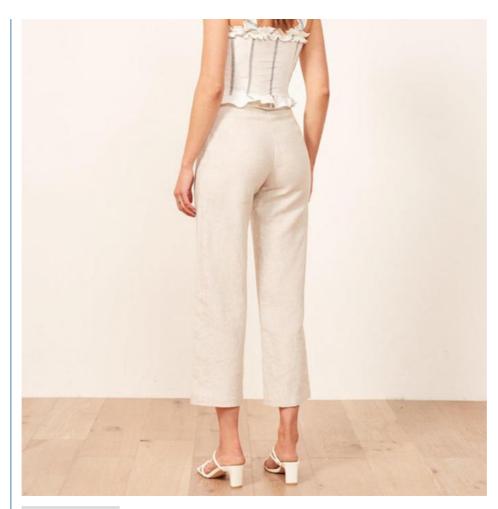

### **Product Description**

| Title           | Dongguan Manufacturer Fashion Women Crop Tops |
|-----------------|-----------------------------------------------|
| Style No.       | LCA189138                                     |
| Fabric          | Woven In 100% Linen                           |
| Size            | American Size & Customized                    |
| Design          | Straight Neckline & Long Ruffled Sleeve       |
| Color           | Striped White & Customized                    |
|                 | .For Summer Design                            |
|                 | Accepted Customized Logo&Label                |
| More<br>Details | .Sales information +8615016859029             |