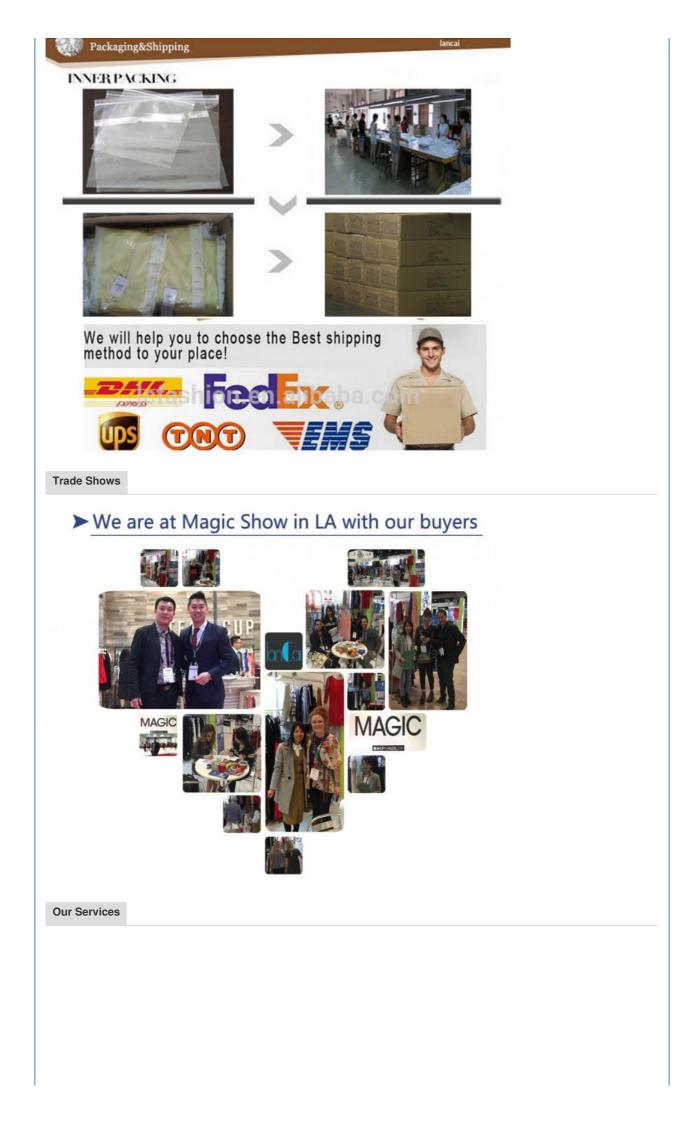

### **Basic Information**

- Place of Origin:
- Brand Name: Lancai LCA189138 Model Number: • Minimum Order Quantity: 50 Piece/Pieces • Price:
- Supply Ability:

\$6.80 - \$8.80 / Pieces • Packaging Details: 1. One piece/poly bag; 2. Carton size 58CM\*42CM\*40CM; 3. Customized carton size is available 80000 Piece/Pieces per Month As your demanded