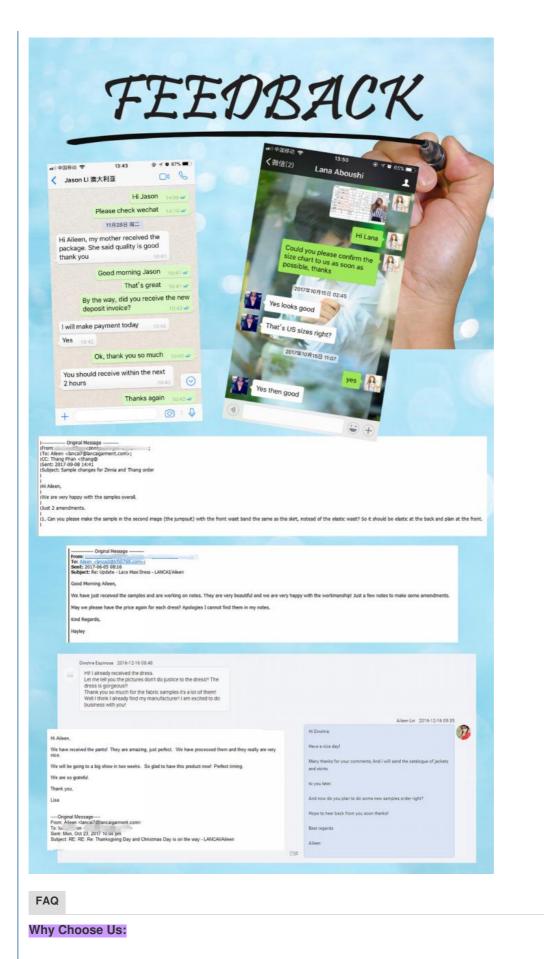

### Custom style and label are available.

\* Sales Model:customize ladies blouse designs

\* The color and size all could customized for you.

Buyer Feedback