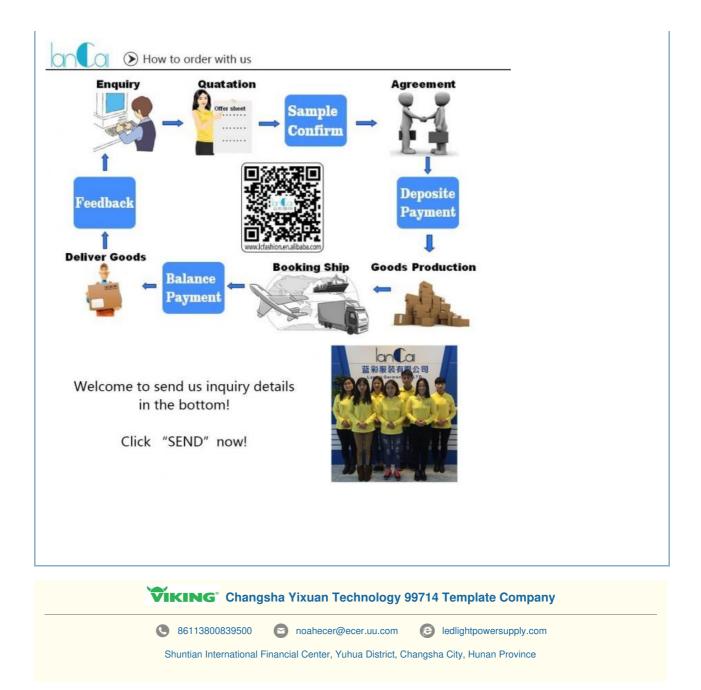

#### How to order

Step1 Please choose the goods with links or pictures which you want to order, Then click contact supplier or chat with me Or just send an inquir y. When we get your inquiry, we will give you a quotation soon within 24hours.

Step2 You can email us your order list with details, we'll reply right away when we received your email.