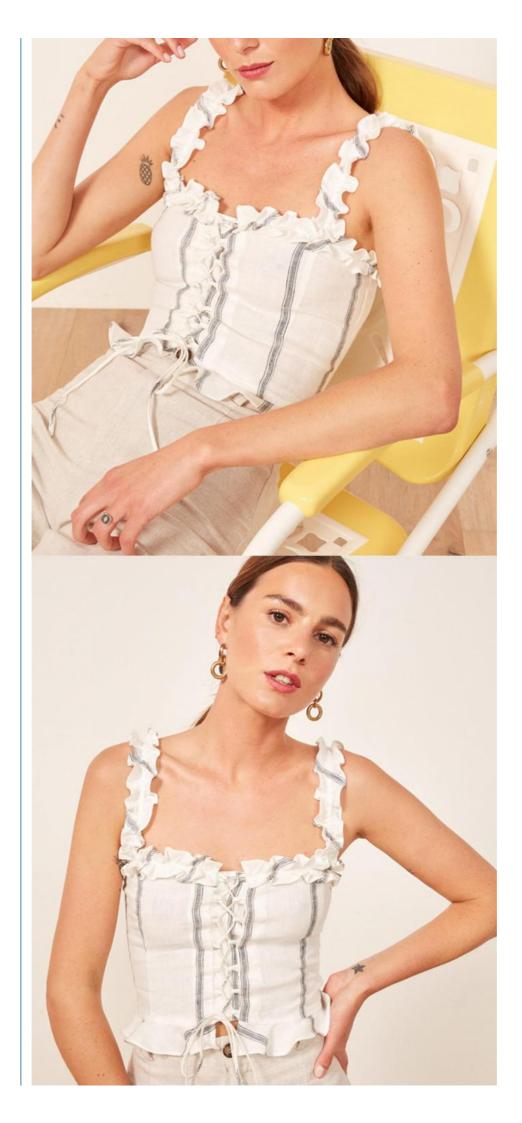

## **Product Specification**

- Gender:
- Product Type:
- Age Group:
- Clothing Length:
- Pattern Type:
- Collar:
- Sleeve Length(cm):
- Decoration:
- Supply Type:

• Material:

- Woven • Fabric Type:
  - Tank Top
- Technics:
- Feature:

• Top Type:

Anti-Pilling, Anti-Shrink, Anti-Wrinkle, Breathable, Eco-Friendly, Plus Size, Quick