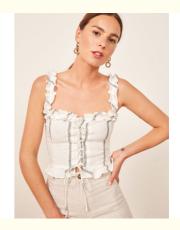

### **Product Description**

| Title           | Dongguan Manufacturer Fashion Women Crop Tops |
|-----------------|-----------------------------------------------|
| Style No.       | LCA189138                                     |
| Fabric          | Woven In 100% Linen                           |
| Size            | American Size & Customized                    |
| Design          | Straight Neckline & Long Ruffled Sleeve       |
| Color           | Striped White & Customized                    |
|                 | .For Summer Design                            |
|                 | Accepted Customized Logo&Label                |
| More<br>Details | .Sales information +8615016859029             |