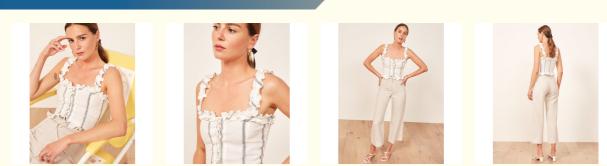

ace of Origin:
- Brand Name: Lancai LCA189138 Model Number: • Minimum Order Quantity: 50 Piece/Pieces • Price:
- Supply Ability:

\$6.80 - \$8.80 / Pieces • Packaging Details: 1. One piece/poly bag; 2. Carton size 58CM\*42CM\*40CM; 3. Customized carton size is available 80000 Piece/Pieces per Month As your demanded

Women

Adults

Short

Striped Square Collar

Ruffles

Linen

Sleeveless

**OEM Service** 

Yarn Dyed

Blouses & Tops

China



## **Product Specification**

- Gender:
- Product Type:
- Age Group:
- Clothing Length:
- Pattern Type:
- Collar:
- Sleeve Length(cm):
- Decoration:
- Supply Type:

• Material:

- Woven • Fabric Type:
  - Tank Top
- Technics:
- Feature:

• Top Type:

Anti-Pilling, Anti-Shrink, Anti-Wrinkle, Breathable, Eco-Friendly, Plus Size, Quick



### More Images



### **Product Description**

### 16 Years Experience



We are the clothing <u>Manufacturer</u> which specialized in this field <u>over 15 years</u>, We supply women clothing for ELLE, bebe, MISS LOVE Jane Norman with high quality and competitive price.



### **Product Description**



| Title           | Dongguan Manufacturer Fashion Women Crop Tops |
|-----------------|-----------------------------------------------|
| Style No.       | LCA189138                                     |
| Fabric          | Woven In 100% Linen                           |
| Size            | American Size & Customized                    |
| Design          | Straight Neckline & Long Ruffled Sleeve       |
| Color           | Striped White & Customized                    |
|                 | .For Summer De