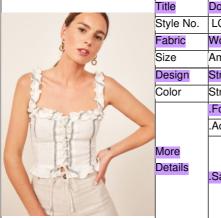

### **Product Description**

| Title           | Dongguan Manufacturer Fashion Women Crop Tops |
|-----------------|-----------------------------------------------|
| Style No.       | LCA189138                                     |
| Fabric          | Woven In 100% Linen                           |
| Size            | American Size & Customized                    |
| Design          | Straight Neckline & Long Ruffled Sleeve       |
| Color           | Striped White & Customized                    |
|                 | .For Summer Design                            |
|                 | Accepted Customized Logo&Label                |
| More<br>Details | .Sales information +8615016859029             |