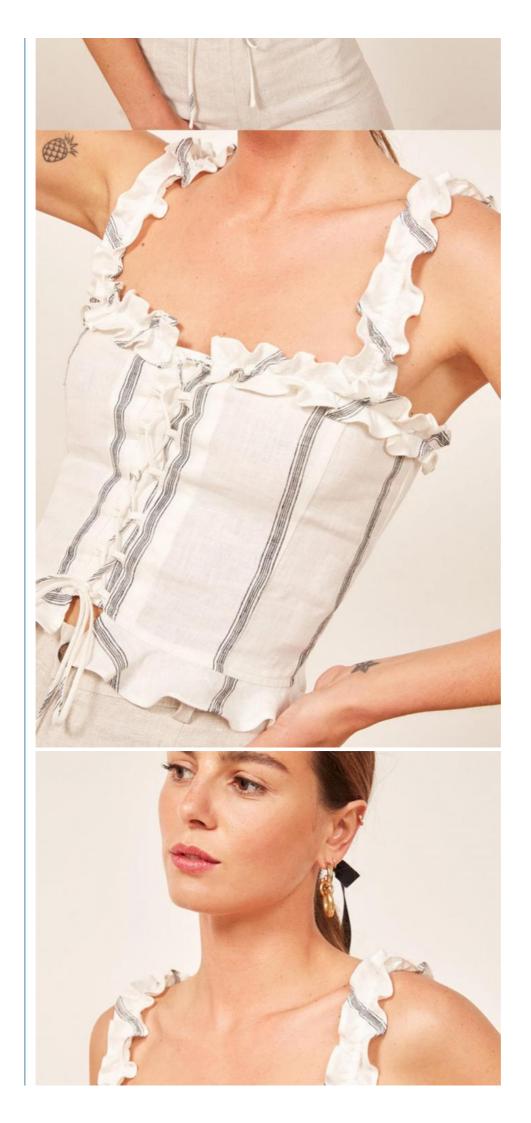

## **Product Specification**

- Gender:
- Product Type:
- Age Group:
- Clothing Length:
- Pattern Type:
- Collar:
- Sleeve Length(cm):
- Decoration:
- Supply Type:

• Material:

- Woven • Fabric Type:
  - Tank Top
- Technics:
- Feature:

• Top Type:

Anti-Pilling, Anti-Shrink, Anti-Wrinkle, Breathable, Eco-Friendly, Plus Size, Quick