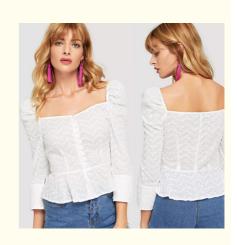

# Cotton White Embroidered Button Up Puff Sleeve Women Blouses 2018 New Designs

# **Product Description**

| Title         |     | Ruffled Fashion Blouse           |  |  |  |  |
|---------------|-----|----------------------------------|--|--|--|--|
| Style         | No. | LCA189175                        |  |  |  |  |
| Fabri         | C   | Woven Cotton                     |  |  |  |  |
| Size          |     | American Size & Customized       |  |  |  |  |
| Desig         | ŋn  | Square Neck & Long Sleeve        |  |  |  |  |
| Color         |     | White & Customized               |  |  |  |  |
|               |     | .For Summer Design               |  |  |  |  |
|               |     | Accepted Customized Logo&Label   |  |  |  |  |
| More<br>Detai |     | Sales information +8615016859029 |  |  |  |  |