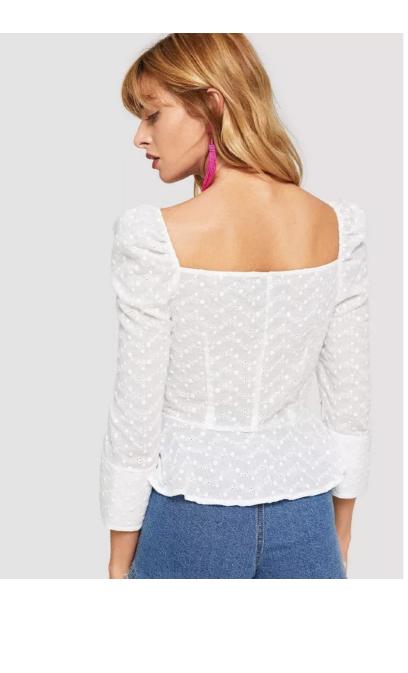

# Cotton White Embroidered Button Up Puff Sleeve Women Blouses 2018 New Designs

# **Product Description**

| Title         |     | Ruffled Fashion Blouse           |  |  |  |  |
|---------------|-----|----------------------------------|--|--|--|--|
| Style         | No. | LCA189175                        |  |  |  |  |
| Fabri         | C   | Woven Cotton                     |  |  |  |  |
| Size          |     | American Size & Customized       |  |  |  |  |
| Desig         | ŋn  | Square Neck & Long Sleeve        |  |  |  |  |
| Color         |     | White & Customized               |  |  |  |  |
|               |     | .For Summer Design               |  |  |  |  |
|               |     | Accepted Customized Logo&Label   |  |  |  |  |
| More<br>Detai |     | Sales information +8615016859029 |  |  |  |  |