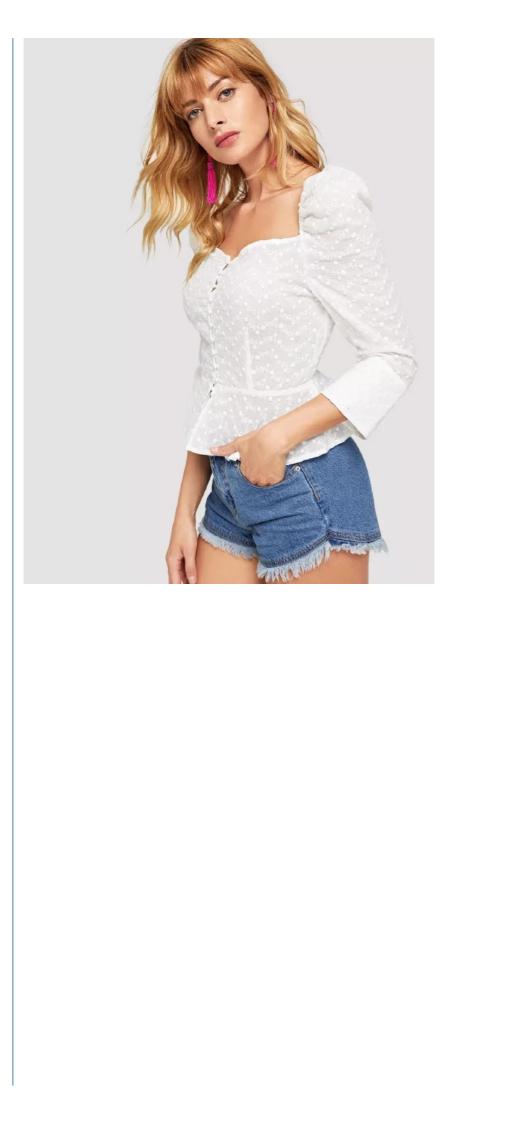

# Cotton White Embroidered Button Up Puff Sleeve Women Blouses 2018 New Designs

# **Product Description**

| Title         |     | Ruffled Fashion Blouse           |  |  |  |  |
|---------------|-----|----------------------------------|--|--|--|--|
| Style         | No. | LCA189175                        |  |  |  |  |
| Fabri         | C   | Woven Cotton                     |  |  |  |  |
| Size          |     | American Size & Customized       |  |  |  |  |
| Desig         | ŋn  | Square Neck & Long Sleeve        |  |  |  |  |
| Color         |     | White & Customized               |  |  |  |  |
|               |     | .For Summer Design               |  |  |  |  |
|               |     | Accepted Customized Logo&Label   |  |  |  |  |
| More<br>Detai |     | Sales information +8615016859029 |  |  |  |  |