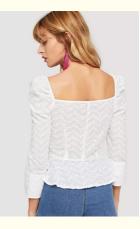

# Cotton White Embroidered Button Up Puff Sleeve Women Blouses 2018 New Designs

# **Product Description**

| Title         |     | Ruffled Fashion Blouse           |  |  |  |  |
|---------------|-----|----------------------------------|--|--|--|--|
| Style         | No. | LCA189175                        |  |  |  |  |
| Fabri         | C   | Woven Cotton                     |  |  |  |  |
| Size          |     | American Size & Customized       |  |  |  |  |
| Desig         | ŋn  | Square Neck & Long Sleeve        |  |  |  |  |
| Color         |     | White & Customized               |  |  |  |  |
|               |     | .For Summer Design               |  |  |  |  |
|               |     | Accepted Customized Logo&Label   |  |  |  |  |
| More<br>Detai |     | Sales information +8615016859029 |  |  |  |  |