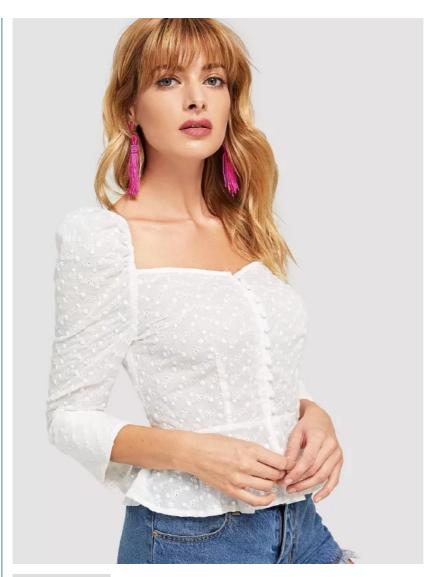

# Cotton White Embroidered Button Up Puff Sleeve Women Blouses 2018 New Designs

# **Product Description**

| Title         |     | Ruffled Fashion Blouse           |  |  |  |  |
|---------------|-----|----------------------------------|--|--|--|--|
| Style         | No. | LCA189175                        |  |  |  |  |
| Fabri         | C   | Woven Cotton                     |  |  |  |  |
| Size          |     | American Size & Customized       |  |  |  |  |
| Desig         | ŋn  | Square Neck & Long Sleeve        |  |  |  |  |
| Color         |     | White & Customized               |  |  |  |  |
|               |     | .For Summer Design               |  |  |  |  |
|               |     | Accepted Customized Logo&Label   |  |  |  |  |
| More<br>Detai |     | Sales information +8615016859029 |  |  |  |  |