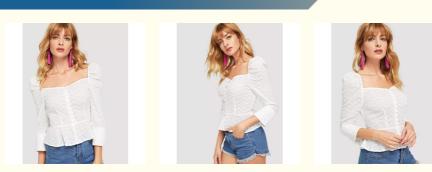

# More Images

# Cotton White Embroidered Button Up Puff Sleeve Women Blouses 2018 New Designs

# **Product Description**

| Title         |     | Ruffled Fashion Blouse           |  |  |  |  |
|---------------|-----|----------------------------------|--|--|--|--|
| Style         | No. | LCA189175                        |  |  |  |  |
| Fabri         | C   | Woven Cotton                     |  |  |  |  |
| Size          |     | American Size & Customized       |  |  |  |  |
| Desig         | ŋn  | Square Neck & Long Sleeve        |  |  |  |  |
| Color         |     | White & Customized               |  |  |  |  |
|               |     | .For Summer Design               |  |  |  |  |
|               |     | Accepted Customized Logo&Label   |  |  |  |  |
| More<br>Detai |     | Sales information +8615016859029 |  |  |  |  |