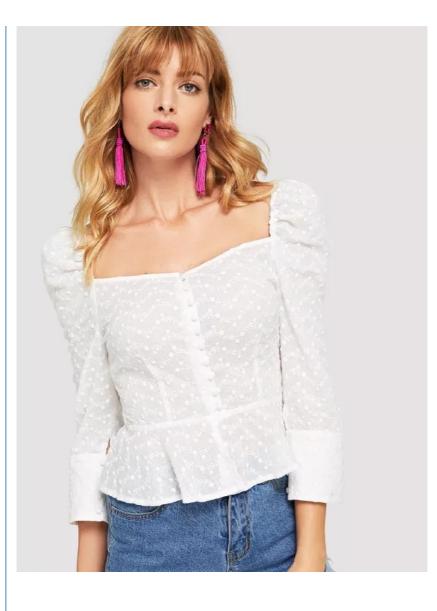

# Cotton White Embroidered Button Up Puff Sleeve Women Blouses 2018 New Designs

# **Product Description**

| Title         |     | Ruffled Fashion Blouse           |  |  |  |  |
|---------------|-----|----------------------------------|--|--|--|--|
| Style         | No. | LCA189175                        |  |  |  |  |
| Fabri         | C   | Woven Cotton                     |  |  |  |  |
| Size          |     | American Size & Customized       |  |  |  |  |
| Desig         | ŋn  | Square Neck & Long Sleeve        |  |  |  |  |
| Color         |     | White & Customized               |  |  |  |  |
|               |     | .For Summer Design               |  |  |  |  |
|               |     | Accepted Customized Logo&Label   |  |  |  |  |
| More<br>Detai |     | Sales information +8615016859029 |  |  |  |  |