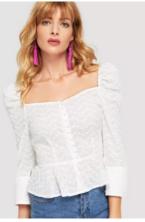

# Cotton White Embroidered Button Up Puff Sleeve Women Blouses 2018 New Designs

# **Product Description**

| Title         |     | Ruffled Fashion Blouse           |  |  |  |  |
|---------------|-----|----------------------------------|--|--|--|--|
| Style         | No. | LCA189175                        |  |  |  |  |
| Fabri         | C   | Woven Cotton                     |  |  |  |  |
| Size          |     | American Size & Customized       |  |  |  |  |
| Desig         | ŋn  | Square Neck & Long Sleeve        |  |  |  |  |
| Color         |     | White & Customized               |  |  |  |  |
|               |     | .For Summer Design               |  |  |  |  |
|               |     | Accepted Customized Logo&Label   |  |  |  |  |
| More<br>Detai |     | Sales information +8615016859029 |  |  |  |  |