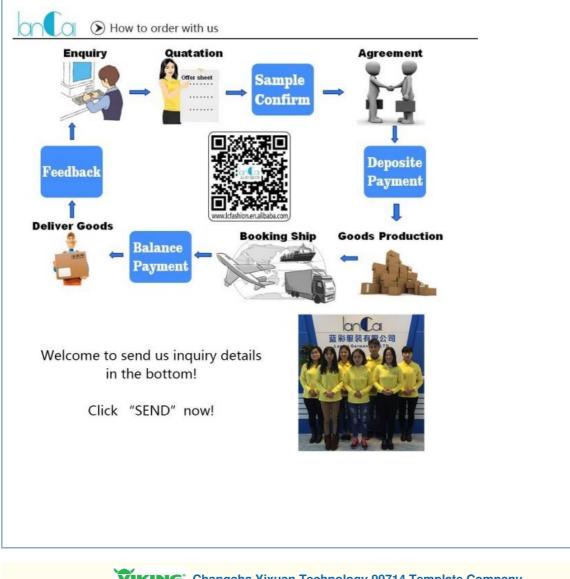

## How to order

Step1 Please choose the goods with links or pictures which you want to order, Then click contact supplier or chat with me Or just send an inquir y. When we get your inquiry, we will give you a quotation soon within 24hours.

Step2 You can email us your order list with details, we'll reply right away when we received your email.