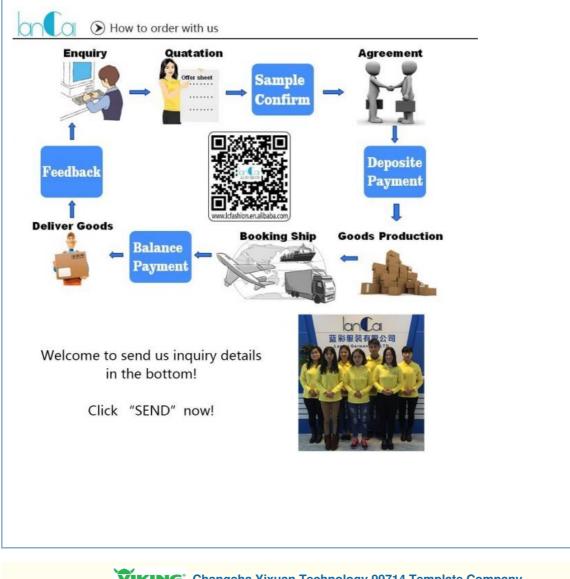

#### How to order

Step1 Please choose the goods with links or pictures which you want to order, Then click contact supplier or chat with me Or just send an inquir y. When we get your inquiry, we will give you a quotation soon within 24hours.

Step2 You can email us your order list with details, we'll reply right away when we received your email.