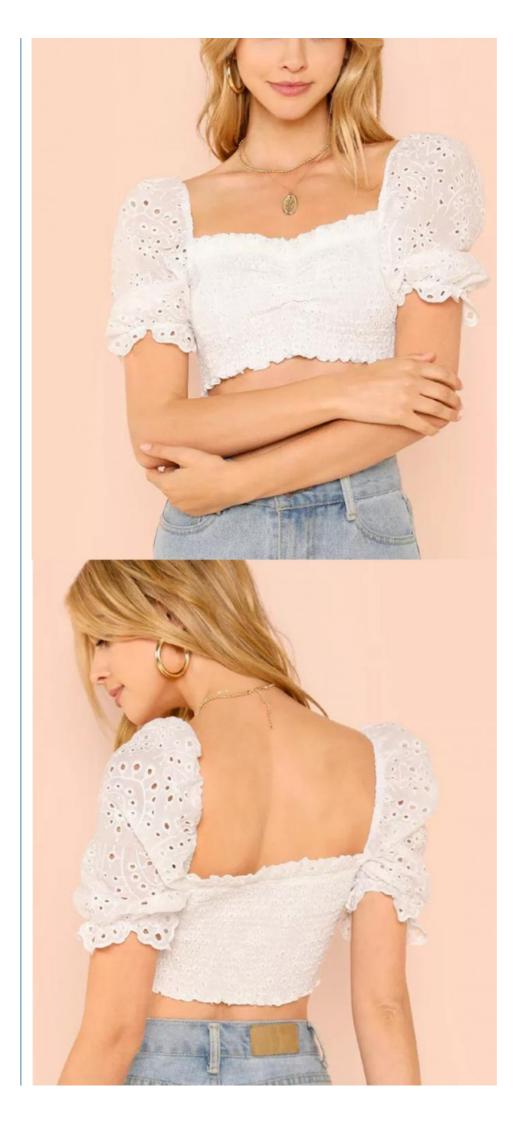

### **Product Description**

|               | Title     | Ruffled Fashion Blouse           |  |  |  |  |
|---------------|-----------|----------------------------------|--|--|--|--|
| 3EU           | Style No. | LCA189176                        |  |  |  |  |
| -             | Fabric    | Woven Cotton                     |  |  |  |  |
| = 11          | Size      | American Size & Customized       |  |  |  |  |
| - ALL         | Design    | Puff Sleeve & Crop Top           |  |  |  |  |
|               | Color     | White & Customized               |  |  |  |  |
|               |           | .For Summer Design               |  |  |  |  |
| in the second |           | Accepted Customized Logo&Label   |  |  |  |  |
|               | More      |                                  |  |  |  |  |
|               |           |                                  |  |  |  |  |
|               | Details   | Sales information +8615016859029 |  |  |  |  |
| -             |           |                                  |  |  |  |  |
| AND I         |           |                                  |  |  |  |  |
|               |           |                                  |  |  |  |  |