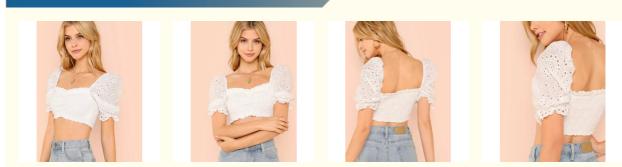

# More Images

Our Product Introduction

### **Product Description**

|               | Title     | Ruffled Fashion Blouse           |  |  |  |  |
|---------------|-----------|----------------------------------|--|--|--|--|
| 3EU           | Style No. | LCA189176                        |  |  |  |  |
| -             | Fabric    | Woven Cotton                     |  |  |  |  |
| = 11          | Size      | American Size & Customized       |  |  |  |  |
| - ALL         | Design    | Puff Sleeve & Crop Top           |  |  |  |  |
|               | Color     | White & Customized               |  |  |  |  |
|               |           | .For Summer Design               |  |  |  |  |
| in the second |           | Accepted Customized Logo&Label   |  |  |  |  |
|               | More      |                                  |  |  |  |  |
|               |           |                                  |  |  |  |  |
|               | Details   | Sales information +8615016859029 |  |  |  |  |
| -             |           |                                  |  |  |  |  |
| AND I         |           |                                  |  |  |  |  |
|               |           |                                  |  |  |  |  |