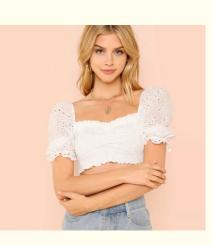

# Wholesale Western Boutique Clothing White Cotton Crop Smock Blouses For Women 2018

### **Product Description**

|               | Title     | Ruffled Fashion Blouse           |  |  |  |  |
|---------------|-----------|----------------------------------|--|--|--|--|
| 3EU           | Style No. | LCA189176                        |  |  |  |  |
| -             | Fabric    | Woven Cotton                     |  |  |  |  |
| = 11          | Size      | American Size & Customized       |  |  |  |  |
| - ALL         | Design    | Puff Sleeve & Crop Top           |  |  |  |  |
|               | Color     | White & Customized               |  |  |  |  |
|               |           | .For Summer Design               |  |  |  |  |
| in the second |           | Accepted Customized Logo&Label   |  |  |  |  |
|               | More      |                                  |  |  |  |  |
|               |           |                                  |  |  |  |  |
|               | Details   | Sales information +8615016859029 |  |  |  |  |
| -             |           |                                  |  |  |  |  |
| AND I         |           |                                  |  |  |  |  |
|               |           |                                  |  |  |  |  |