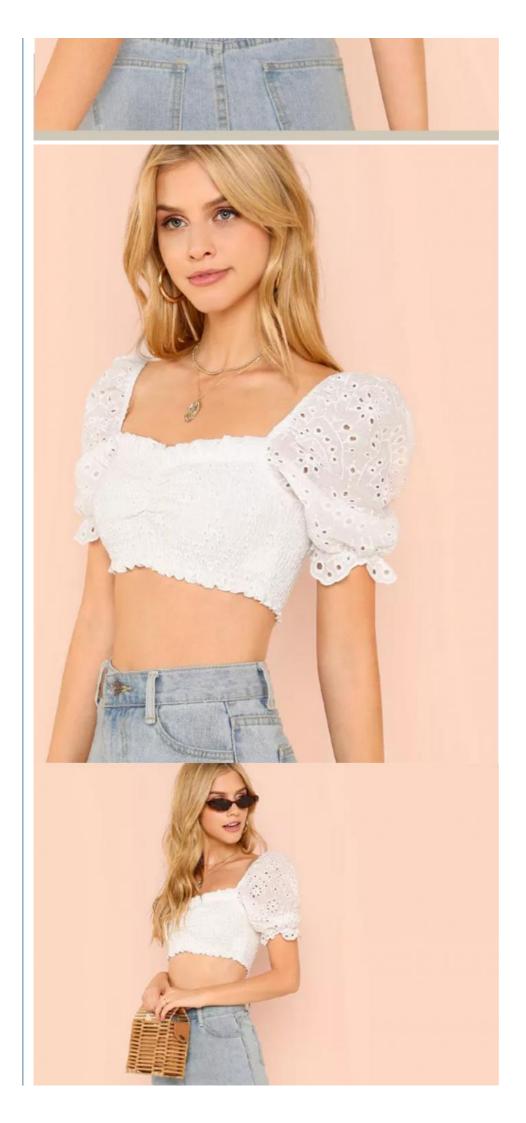

### **Product Description**

|               | Title     | Ruffled Fashion Blouse           |  |  |  |  |
|---------------|-----------|----------------------------------|--|--|--|--|
| 3EU           | Style No. | LCA189176                        |  |  |  |  |
| -             | Fabric    | Woven Cotton                     |  |  |  |  |
| = 11          | Size      | American Size & Customized       |  |  |  |  |
| - ALL         | Design    | Puff Sleeve & Crop Top           |  |  |  |  |
|               | Color     | White & Customized               |  |  |  |  |
|               |           | .For Summer Design               |  |  |  |  |
| in the second |           | Accepted Customized Logo&Label   |  |  |  |  |
|               | More      |                                  |  |  |  |  |
|               |           |                                  |  |  |  |  |
|               | Details   | Sales information +8615016859029 |  |  |  |  |
| -             |           |                                  |  |  |  |  |
| AND I         |           |                                  |  |  |  |  |
|               |           |                                  |  |  |  |  |