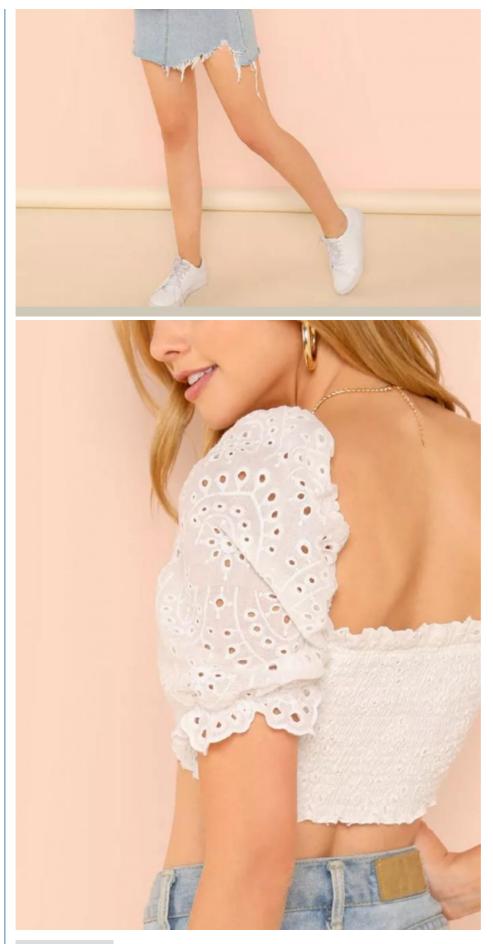

### **Product Description**

|               | Title     | Ruffled Fashion Blouse           |  |  |  |  |
|---------------|-----------|----------------------------------|--|--|--|--|
| 3EU           | Style No. | LCA189176                        |  |  |  |  |
| -             | Fabric    | Woven Cotton                     |  |  |  |  |
| = 11          | Size      | American Size & Customized       |  |  |  |  |
| - ALL         | Design    | Puff Sleeve & Crop Top           |  |  |  |  |
|               | Color     | White & Customized               |  |  |  |  |
|               |           | .For Summer Design               |  |  |  |  |
| in the second |           | Accepted Customized Logo&Label   |  |  |  |  |
|               | More      |                                  |  |  |  |  |
|               |           |                                  |  |  |  |  |
|               | Details   | Sales information +8615016859029 |  |  |  |  |
| -             |           |                                  |  |  |  |  |
| AND I         |           |                                  |  |  |  |  |
|               |           |                                  |  |  |  |  |