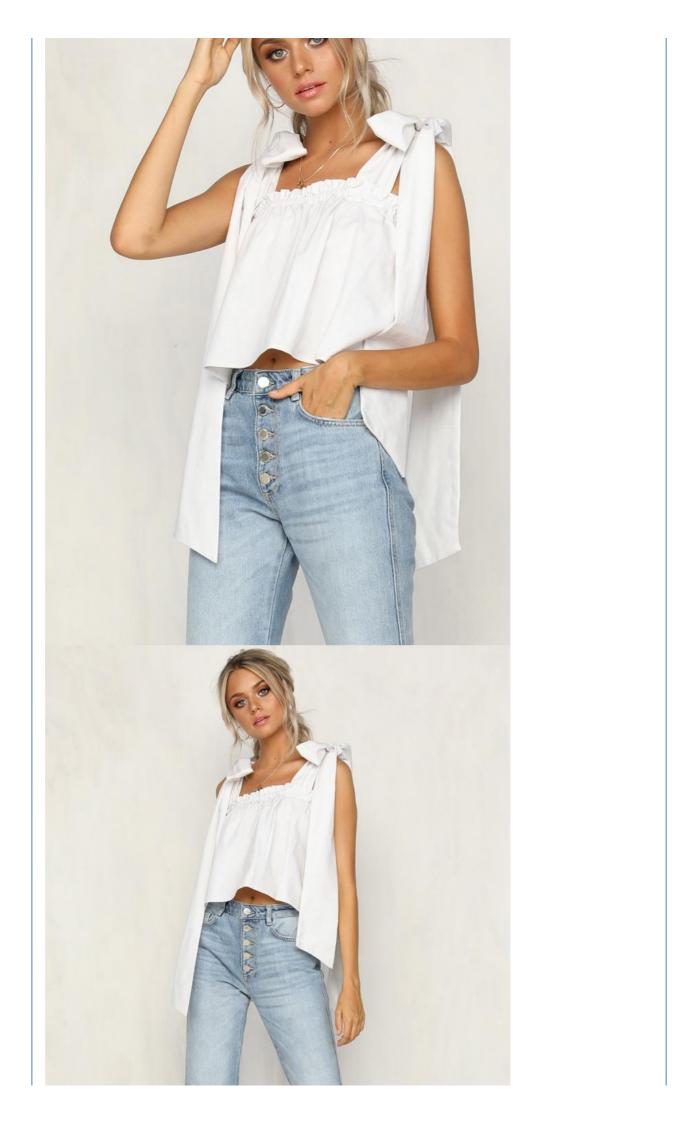

# Women Cotton White Color Ruffle Neckline Crop Bohemian Women

#### **Product Description**

| Title           | Ruffled Crop Top                     |  |  |  |  |  |
|-----------------|--------------------------------------|--|--|--|--|--|
| Style No.       | LCA189180                            |  |  |  |  |  |
| Fabric          | Woven Cotton                         |  |  |  |  |  |
| Size            | American Size & Customized           |  |  |  |  |  |
| Design          | No Sleeve & Crop Top                 |  |  |  |  |  |
| Color           | White & Customized                   |  |  |  |  |  |
|                 | .For Summer Design                   |  |  |  |  |  |
|                 | .Accepted Customized Logo&Label      |  |  |  |  |  |
| More<br>Details | .Sales information +8615016859029    |  |  |  |  |  |
|                 | .Sales illioitilation +0015010059029 |  |  |  |  |  |