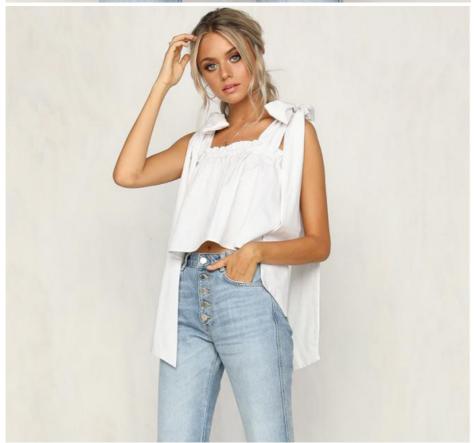

# Women Cotton White Color Ruffle Neckline Crop Bohemian Women

#### **Product Description**

| Title           | Ruffled Crop Top                     |  |  |  |  |  |
|-----------------|--------------------------------------|--|--|--|--|--|
| Style No.       | LCA189180                            |  |  |  |  |  |
| Fabric          | Woven Cotton                         |  |  |  |  |  |
| Size            | American Size & Customized           |  |  |  |  |  |
| Design          | No Sleeve & Crop Top                 |  |  |  |  |  |
| Color           | White & Customized                   |  |  |  |  |  |
|                 | .For Summer Design                   |  |  |  |  |  |
|                 | .Accepted Customized Logo&Label      |  |  |  |  |  |
| More<br>Details | .Sales information +8615016859029    |  |  |  |  |  |
|                 | .Sales illioitilation +0015010059029 |  |  |  |  |  |