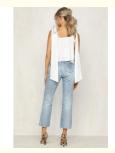

# Women Cotton White Color Ruffle Neckline Crop Bohemian Women

#### **Product Description**

| Title           | Ruffled Crop Top                     |  |  |  |  |  |
|-----------------|--------------------------------------|--|--|--|--|--|
| Style No.       | LCA189180                            |  |  |  |  |  |
| Fabric          | Woven Cotton                         |  |  |  |  |  |
| Size            | American Size & Customized           |  |  |  |  |  |
| Design          | No Sleeve & Crop Top                 |  |  |  |  |  |
| Color           | White & Customized                   |  |  |  |  |  |
|                 | .For Summer Design                   |  |  |  |  |  |
|                 | .Accepted Customized Logo&Label      |  |  |  |  |  |
| More<br>Details | .Sales information +8615016859029    |  |  |  |  |  |
|                 | .Sales illioitilation +0015010059029 |  |  |  |  |  |