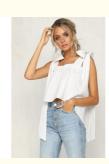

# Women Cotton White Color Ruffle Neckline Crop Bohemian Women

#### **Product Description**

| Title           | Ruffled Crop Top                     |  |  |  |  |  |
|-----------------|--------------------------------------|--|--|--|--|--|
| Style No.       | LCA189180                            |  |  |  |  |  |
| Fabric          | Woven Cotton                         |  |  |  |  |  |
| Size            | American Size & Customized           |  |  |  |  |  |
| Design          | No Sleeve & Crop Top                 |  |  |  |  |  |
| Color           | White & Customized                   |  |  |  |  |  |
|                 | .For Summer Design                   |  |  |  |  |  |
|                 | .Accepted Customized Logo&Label      |  |  |  |  |  |
| More<br>Details | .Sales information +8615016859029    |  |  |  |  |  |
|                 | .Sales illioitilation +0015010059029 |  |  |  |  |  |