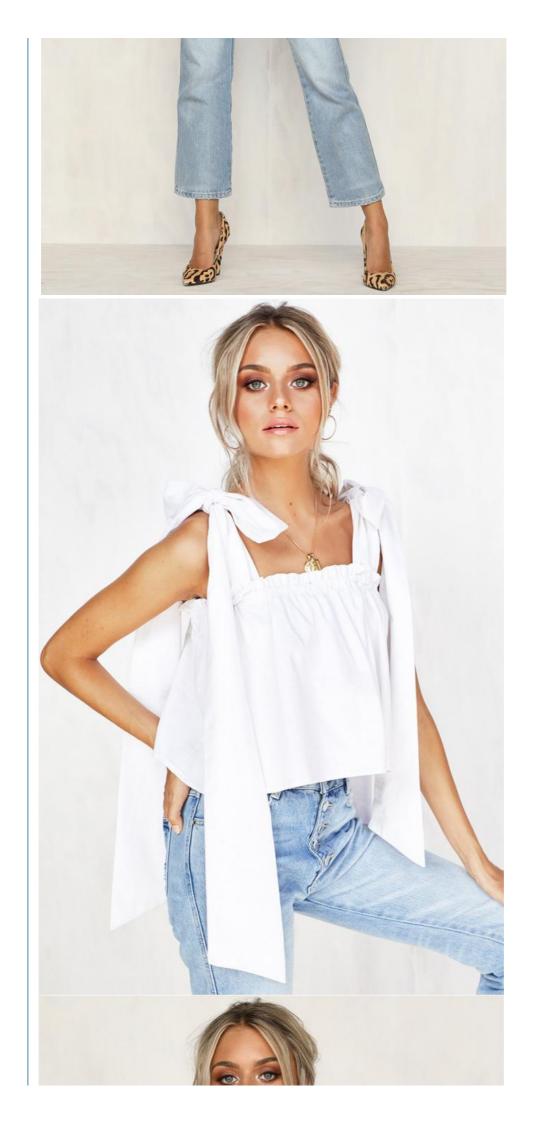

# Women Cotton White Color Ruffle Neckline Crop Bohemian Women

#### **Product Description**

| Title           | Ruffled Crop Top                     |  |  |  |  |  |
|-----------------|--------------------------------------|--|--|--|--|--|
| Style No.       | LCA189180                            |  |  |  |  |  |
| Fabric          | Woven Cotton                         |  |  |  |  |  |
| Size            | American Size & Customized           |  |  |  |  |  |
| Design          | No Sleeve & Crop Top                 |  |  |  |  |  |
| Color           | White & Customized                   |  |  |  |  |  |
|                 | .For Summer Design                   |  |  |  |  |  |
|                 | .Accepted Customized Logo&Label      |  |  |  |  |  |
| More<br>Details | .Sales information +8615016859029    |  |  |  |  |  |
|                 | .Sales illioitilation +0015010059029 |  |  |  |  |  |