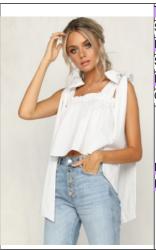

# Women Cotton White Color Ruffle Neckline Crop Bohemian Women

#### **Product Description**

| Title           | Ruffled Crop Top                     |  |  |  |  |  |
|-----------------|--------------------------------------|--|--|--|--|--|
| Style No.       | LCA189180                            |  |  |  |  |  |
| Fabric          | Woven Cotton                         |  |  |  |  |  |
| Size            | American Size & Customized           |  |  |  |  |  |
| Design          | No Sleeve & Crop Top                 |  |  |  |  |  |
| Color           | White & Customized                   |  |  |  |  |  |
|                 | .For Summer Design                   |  |  |  |  |  |
|                 | .Accepted Customized Logo&Label      |  |  |  |  |  |
| More<br>Details | .Sales information +8615016859029    |  |  |  |  |  |
|                 | .Sales illioitilation +0015010059029 |  |  |  |  |  |