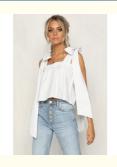

# Women Cotton White Color Ruffle Neckline Crop Bohemian Women

## **Product Specification**

• Gender: Women

• Product Type: Blouses & Tops

• Age Group: Adults • Clothing Length: Regular • Pattern Type: None Ruffled · Collar: • Sleeve Length(cm): Sleeveless . Decoration: Sashes Supply Type: **OEM Service** Material: Cotton

#### **Product Description**

| Title           | Ruffled Crop Top                     |  |  |  |  |  |
|-----------------|--------------------------------------|--|--|--|--|--|
| Style No.       | LCA189180                            |  |  |  |  |  |
| Fabric          | Woven Cotton                         |  |  |  |  |  |
| Size            | American Size & Customized           |  |  |  |  |  |
| Design          | No Sleeve & Crop Top                 |  |  |  |  |  |
| Color           | White & Customized                   |  |  |  |  |  |
|                 | .For Summer Design                   |  |  |  |  |  |
|                 | .Accepted Customized Logo&Label      |  |  |  |  |  |
| More<br>Details | .Sales information +8615016859029    |  |  |  |  |  |
|                 | .Sales illioitilation +0015010059029 |  |  |  |  |  |