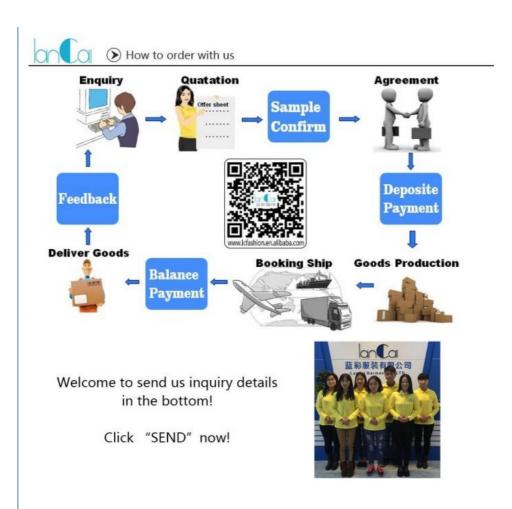

#### How to order

Step1 Please choose the goods with links or pictures which you want to order, Then click contact supplier or chat with me Or just send an inquir y. When we get your inquiry, we will give you a quotation soon within 24hours.

Step2 You can email us your order list with details, we'll reply right away when we received your email.