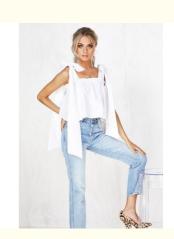

# Women Cotton White Color Ruffle Neckline Crop Bohemian Women

## **Product Specification**

• Gender: Women

• Product Type: Blouses & Tops

• Age Group: Adults • Clothing Length: Regular • Pattern Type: None Ruffled · Collar: • Sleeve Length(cm): Sleeveless . Decoration: Sashes Supply Type: **OEM Service** Material: Cotton

#### **Product Description**

| Title           | Ruffled Crop Top                     |  |  |  |  |  |
|-----------------|--------------------------------------|--|--|--|--|--|
| Style No.       | LCA189180                            |  |  |  |  |  |
| Fabric          | Woven Cotton                         |  |  |  |  |  |
| Size            | American Size & Customized           |  |  |  |  |  |
| Design          | No Sleeve & Crop Top                 |  |  |  |  |  |
| Color           | White & Customized                   |  |  |  |  |  |
|                 | .For Summer Design                   |  |  |  |  |  |
|                 | .Accepted Customized Logo&Label      |  |  |  |  |  |
| More<br>Details | .Sales information +8615016859029    |  |  |  |  |  |
|                 | .Sales illioitilation +0015010059029 |  |  |  |  |  |