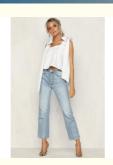

# Women Cotton White Color Ruffle Neckline Crop Bohemian Women

## **Product Specification**

• Gender: Women

• Product Type: Blouses & Tops

• Age Group: Adults • Clothing Length: Regular • Pattern Type: None Ruffled · Collar: • Sleeve Length(cm): Sleeveless . Decoration: Sashes Supply Type: **OEM Service** Material: Cotton

#### **Product Description**

| Title           | Ruffled Crop Top                     |  |  |  |  |  |
|-----------------|--------------------------------------|--|--|--|--|--|
| Style No.       | LCA189180                            |  |  |  |  |  |
| Fabric          | Woven Cotton                         |  |  |  |  |  |
| Size            | American Size & Customized           |  |  |  |  |  |
| Design          | No Sleeve & Crop Top                 |  |  |  |  |  |
| Color           | White & Customized                   |  |  |  |  |  |
|                 | .For Summer Design                   |  |  |  |  |  |
|                 | .Accepted Customized Logo&Label      |  |  |  |  |  |
| More<br>Details | .Sales information +8615016859029    |  |  |  |  |  |
|                 | .Sales illioitilation +0015010059029 |  |  |  |  |  |