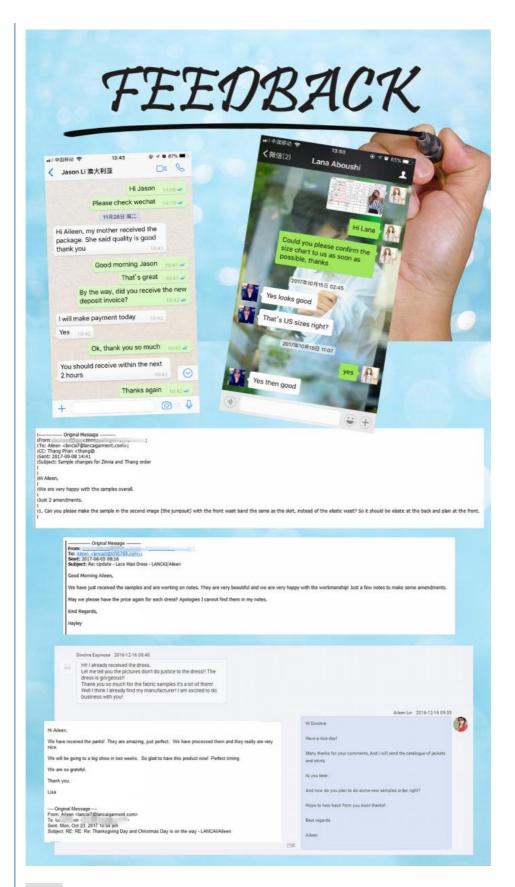

## Custom style and label are available.

- \* Sales Model:customize ladies blouse designs
- \* The color and size all could customized for you.

Buyer Feedback