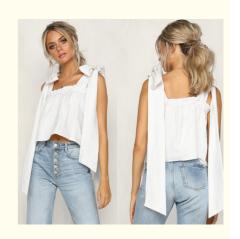

# Women Cotton White Color Ruffle Neckline Crop Bohemian Women

## **Product Specification**

• Gender: Women

• Product Type: Blouses & Tops

• Age Group: Adults • Clothing Length: Regular • Pattern Type: None Ruffled · Collar: • Sleeve Length(cm): Sleeveless . Decoration: Sashes Supply Type: **OEM Service** Material: Cotton

#### **Product Description**

| Title           | Ruffled Crop Top                     |  |  |  |  |  |
|-----------------|--------------------------------------|--|--|--|--|--|
| Style No.       | LCA189180                            |  |  |  |  |  |
| Fabric          | Woven Cotton                         |  |  |  |  |  |
| Size            | American Size & Customized           |  |  |  |  |  |
| Design          | No Sleeve & Crop Top                 |  |  |  |  |  |
| Color           | White & Customized                   |  |  |  |  |  |
|                 | .For Summer Design                   |  |  |  |  |  |
|                 | .Accepted Customized Logo&Label      |  |  |  |  |  |
| More<br>Details | .Sales information +8615016859029    |  |  |  |  |  |
|                 | .Sales illioitilation +0015010059029 |  |  |  |  |  |