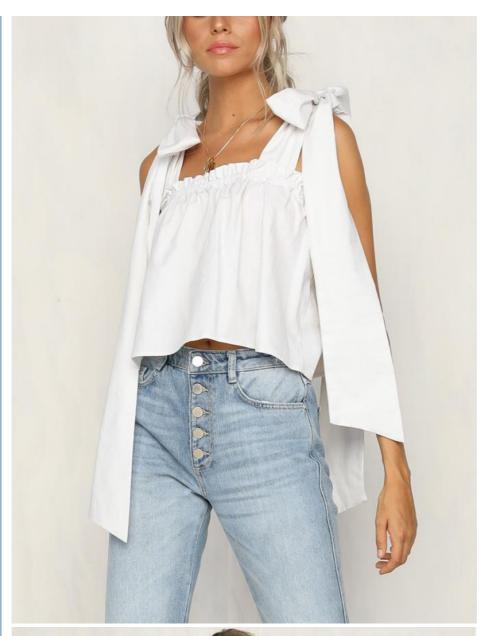

# Women Cotton White Color Ruffle Neckline Crop Bohemian Women

#### **Product Description**

| Title           | Ruffled Crop Top                     |  |  |  |  |  |
|-----------------|--------------------------------------|--|--|--|--|--|
| Style No.       | LCA189180                            |  |  |  |  |  |
| Fabric          | Woven Cotton                         |  |  |  |  |  |
| Size            | American Size & Customized           |  |  |  |  |  |
| Design          | No Sleeve & Crop Top                 |  |  |  |  |  |
| Color           | White & Customized                   |  |  |  |  |  |
|                 | .For Summer Design                   |  |  |  |  |  |
|                 | .Accepted Customized Logo&Label      |  |  |  |  |  |
| More<br>Details | .Sales information +8615016859029    |  |  |  |  |  |
|                 | .Sales illioitilation +0015010059029 |  |  |  |  |  |