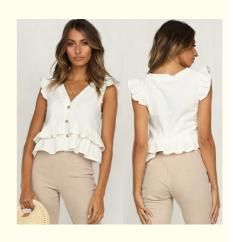

## **Product Description**

| Title     | White Crop Top                    |  |  |  |  |  |
|-----------|-----------------------------------|--|--|--|--|--|
| Style No. | LCA189183                         |  |  |  |  |  |
| Fabric    | Woven Cotton                      |  |  |  |  |  |
| Size      | American Size & Customized        |  |  |  |  |  |
| Design    | Cap Sleeve & Crop Top             |  |  |  |  |  |
| Color     | White & Customized                |  |  |  |  |  |
|           | .For Summer Design                |  |  |  |  |  |
|           | Accepted Customized Logo&Label    |  |  |  |  |  |
|           |                                   |  |  |  |  |  |
| More      |                                   |  |  |  |  |  |
| Details   |                                   |  |  |  |  |  |
| Dotane    | .Sales information +8615016859029 |  |  |  |  |  |
|           |                                   |  |  |  |  |  |
|           |                                   |  |  |  |  |  |
|           |                                   |  |  |  |  |  |