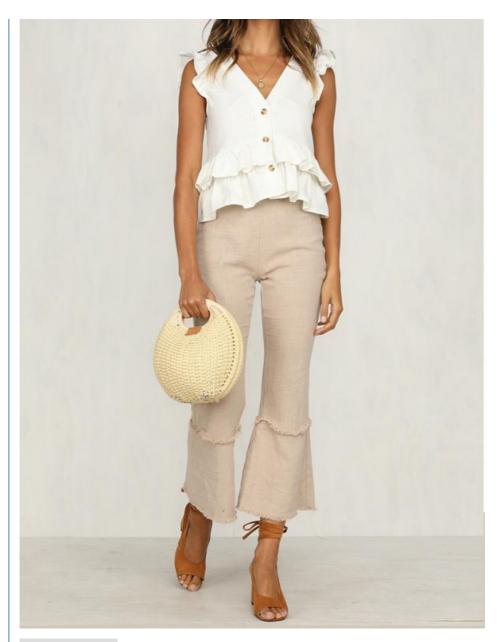

## **Product Description**

| Title     | White Crop Top                    |  |  |  |  |  |
|-----------|-----------------------------------|--|--|--|--|--|
| Style No. | LCA189183                         |  |  |  |  |  |
| Fabric    | Woven Cotton                      |  |  |  |  |  |
| Size      | American Size & Customized        |  |  |  |  |  |
| Design    | Cap Sleeve & Crop Top             |  |  |  |  |  |
| Color     | White & Customized                |  |  |  |  |  |
|           | .For Summer Design                |  |  |  |  |  |
|           | Accepted Customized Logo&Label    |  |  |  |  |  |
|           |                                   |  |  |  |  |  |
| More      |                                   |  |  |  |  |  |
| Details   |                                   |  |  |  |  |  |
| Dotane    | .Sales information +8615016859029 |  |  |  |  |  |
|           |                                   |  |  |  |  |  |
|           |                                   |  |  |  |  |  |
|           |                                   |  |  |  |  |  |