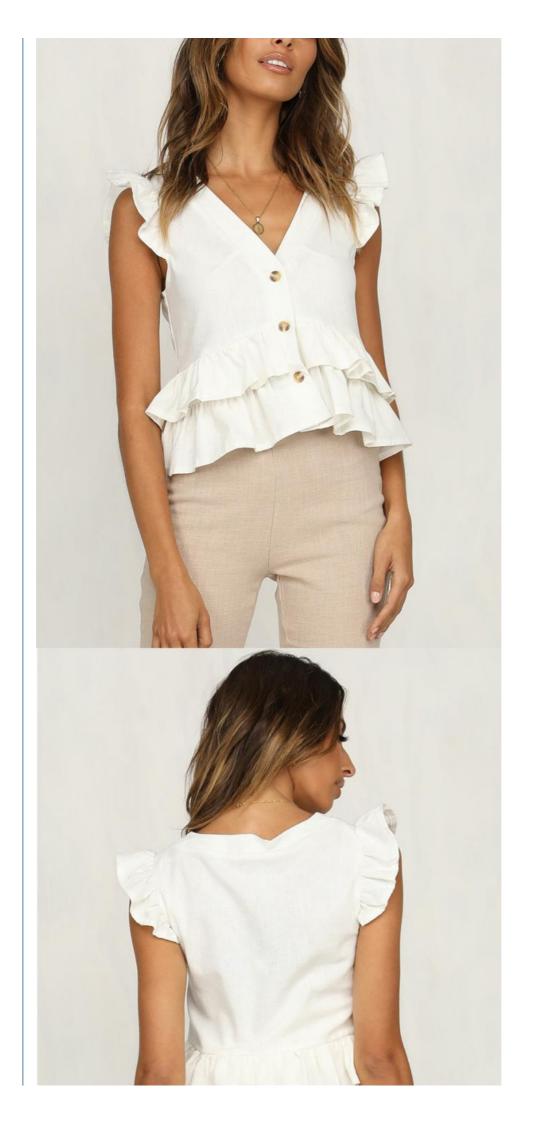

## **Product Description**

| Title     | White Crop Top                    |  |  |  |  |  |
|-----------|-----------------------------------|--|--|--|--|--|
| Style No. | LCA189183                         |  |  |  |  |  |
| Fabric    | Woven Cotton                      |  |  |  |  |  |
| Size      | American Size & Customized        |  |  |  |  |  |
| Design    | Cap Sleeve & Crop Top             |  |  |  |  |  |
| Color     | White & Customized                |  |  |  |  |  |
|           | .For Summer Design                |  |  |  |  |  |
|           | Accepted Customized Logo&Label    |  |  |  |  |  |
|           |                                   |  |  |  |  |  |
| More      |                                   |  |  |  |  |  |
| Details   |                                   |  |  |  |  |  |
| Dotane    | .Sales information +8615016859029 |  |  |  |  |  |
|           |                                   |  |  |  |  |  |
|           |                                   |  |  |  |  |  |
|           |                                   |  |  |  |  |  |