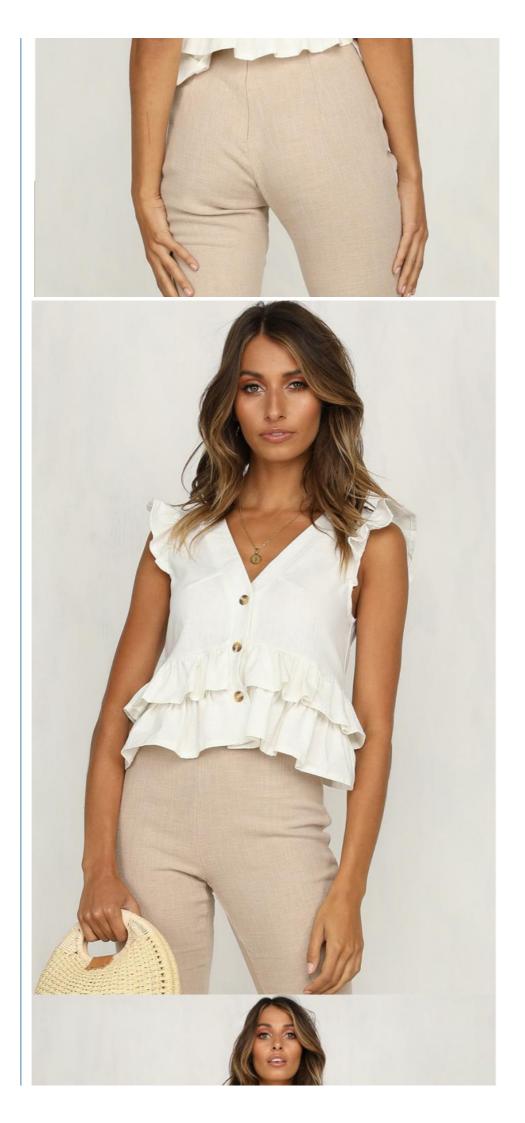

## **Product Description**

| Title     | White Crop Top                    |  |  |  |  |  |
|-----------|-----------------------------------|--|--|--|--|--|
| Style No. | LCA189183                         |  |  |  |  |  |
| Fabric    | Woven Cotton                      |  |  |  |  |  |
| Size      | American Size & Customized        |  |  |  |  |  |
| Design    | Cap Sleeve & Crop Top             |  |  |  |  |  |
| Color     | White & Customized                |  |  |  |  |  |
|           | .For Summer Design                |  |  |  |  |  |
|           | Accepted Customized Logo&Label    |  |  |  |  |  |
|           |                                   |  |  |  |  |  |
| More      |                                   |  |  |  |  |  |
| Details   |                                   |  |  |  |  |  |
| Dotane    | .Sales information +8615016859029 |  |  |  |  |  |
|           |                                   |  |  |  |  |  |
|           |                                   |  |  |  |  |  |
|           |                                   |  |  |  |  |  |