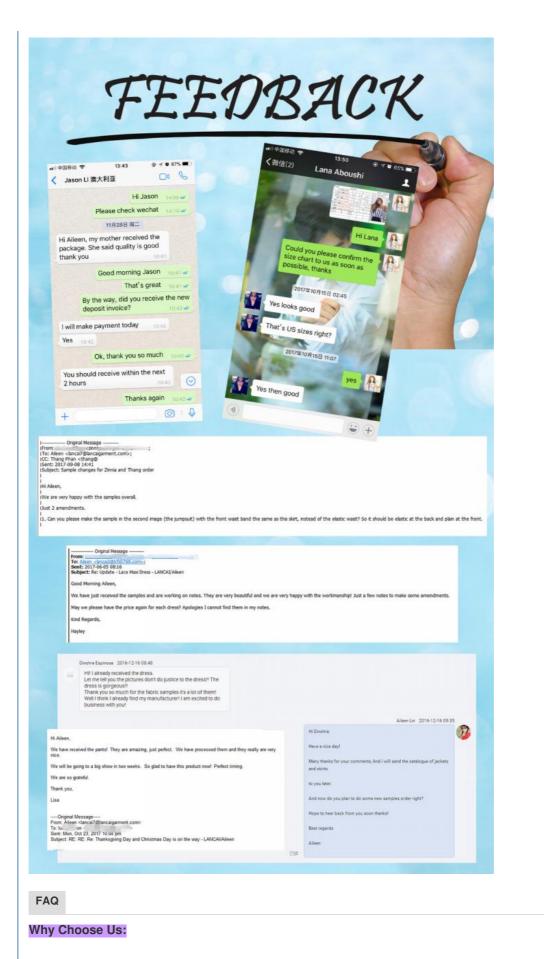

# Custom style and label are available.

\* Sales Model:customize ladies blouse designs

\* The color and size all could customized for you.

Buyer Feedback