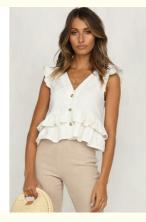

## **Product Description**

| Title     | White Crop Top                    |  |  |  |  |  |
|-----------|-----------------------------------|--|--|--|--|--|
| Style No. | LCA189183                         |  |  |  |  |  |
| Fabric    | Woven Cotton                      |  |  |  |  |  |
| Size      | American Size & Customized        |  |  |  |  |  |
| Design    | Cap Sleeve & Crop Top             |  |  |  |  |  |
| Color     | White & Customized                |  |  |  |  |  |
|           | .For Summer Design                |  |  |  |  |  |
|           | Accepted Customized Logo&Label    |  |  |  |  |  |
|           |                                   |  |  |  |  |  |
| More      |                                   |  |  |  |  |  |
| Details   |                                   |  |  |  |  |  |
| Dotane    | .Sales information +8615016859029 |  |  |  |  |  |
|           |                                   |  |  |  |  |  |
|           |                                   |  |  |  |  |  |
|           |                                   |  |  |  |  |  |