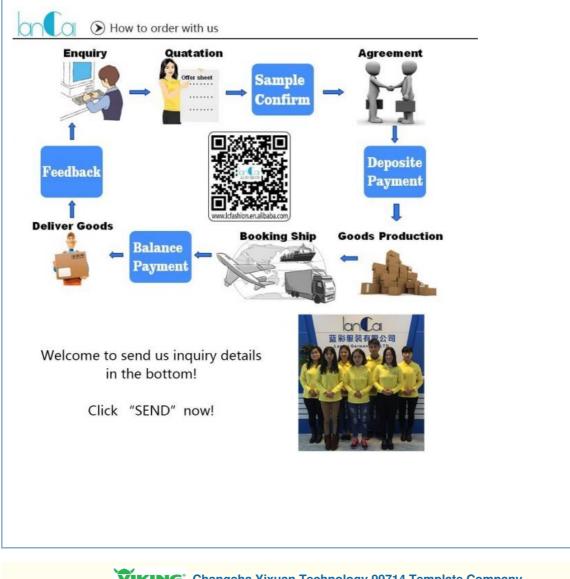

### How to order

Step1 Please choose the goods with links or pictures which you want to order, Then click contact supplier or chat with me Or just send an inquir y. When we get your inquiry, we will give you a quotation soon within 24hours.

Step2 You can email us your order list with details, we'll reply right away when we received your email.