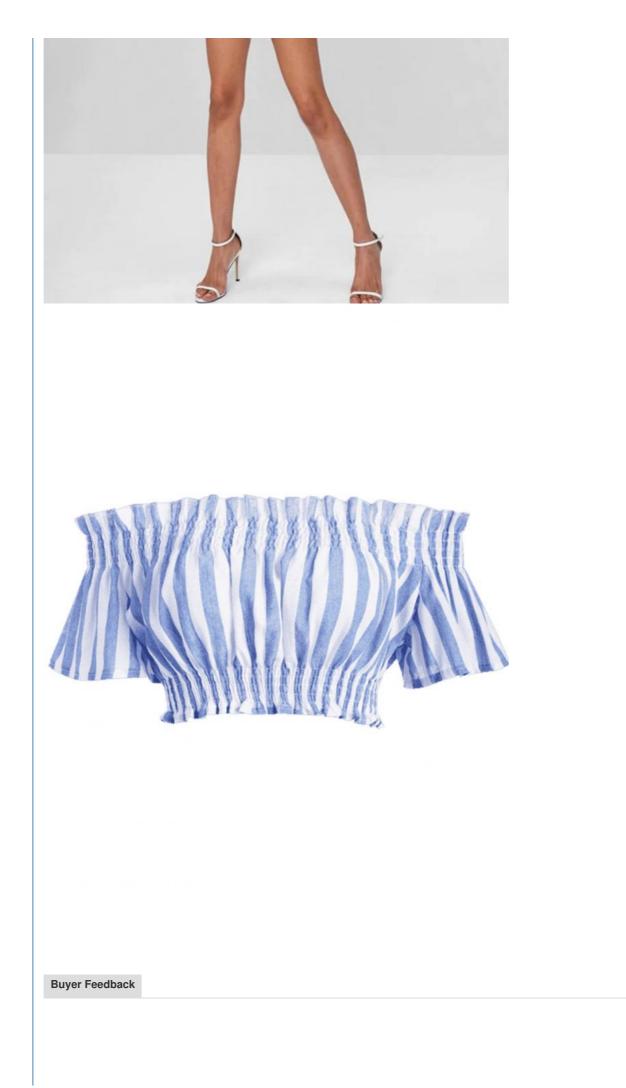

## Reference Size Measurement Chart

| Size Chart                                               | X Small |      | Small | Small |       | Medium |      |      | X Large |  |
|----------------------------------------------------------|---------|------|-------|-------|-------|--------|------|------|---------|--|
| US Size                                                  | 0       | 2    | 4     | 6     | 8     | 12     | 14   | -    | 16      |  |
| Eur Size                                                 | -       | 32   | 34    | 36    | 38    | 40     | 42   | 44   | 46      |  |
| Italian Size                                             |         |      | 38    | 38    |       | 42     |      | ·    | 50      |  |
| Bust                                                     | 32      | 32   | 33    | 34    | 34    | 36     | 38   | 39   | 40.5    |  |
| Natural Waist                                            | 23      | 23.5 | 24.5  | 25.5  | 26.5  | 27.5   | 29   | 30.5 | 32      |  |
| Low Waist                                                | 23-25   | 26   | 27    | 28-29 | 29-30 | 31     | 32   | 33   | 34      |  |
| Hip                                                      | 34      | 34   | 35    | 36    | 37    | 38     | 39.5 | 41   | 42.5    |  |
| Note:The above numbers are just for your reference.      |         |      |       |       |       |        |      |      |         |  |
| We also accept to manufacture according to your designs! |         |      |       |       |       |        |      |      |         |  |