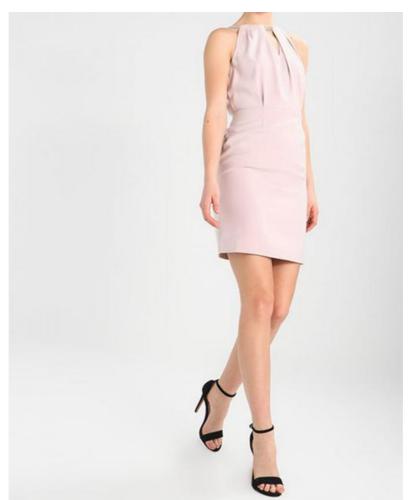

### **Product Description**

|       | Title           | Fashion Women Pink Dress          |  |  |  |  |
|-------|-----------------|-----------------------------------|--|--|--|--|
|       | Style No.       | LCA189103                         |  |  |  |  |
| (0) 6 | Fabric          | 100% Polyester                    |  |  |  |  |
| 100   | Size            | American Size & Customized        |  |  |  |  |
|       | Design          | Slim Design & Sleeveless          |  |  |  |  |
|       | Color           | Pink & Customized                 |  |  |  |  |
|       |                 | .For Summer Design                |  |  |  |  |
|       |                 | .Accepted Customized Logo&Label   |  |  |  |  |
|       | More<br>Details | .Sales information +8615016859029 |  |  |  |  |