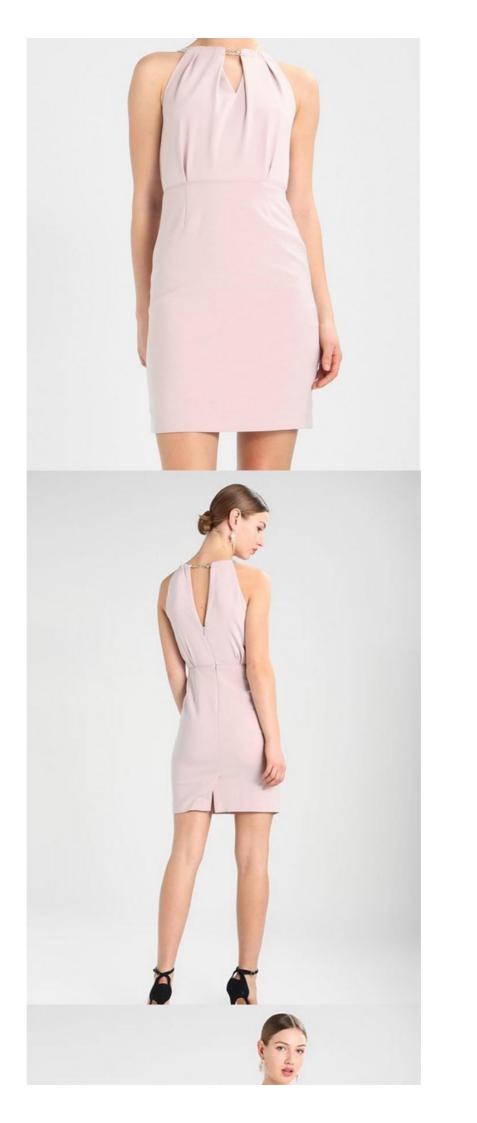

### **Product Description**

|       | Title           | Fashion Women Pink Dress          |  |  |  |  |
|-------|-----------------|-----------------------------------|--|--|--|--|
|       | Style No.       | LCA189103                         |  |  |  |  |
| (0) 6 | Fabric          | 100% Polyester                    |  |  |  |  |
| 100   | Size            | American Size & Customized        |  |  |  |  |
|       | Design          | Slim Design & Sleeveless          |  |  |  |  |
|       | Color           | Pink & Customized                 |  |  |  |  |
|       |                 | .For Summer Design                |  |  |  |  |
|       |                 | .Accepted Customized Logo&Label   |  |  |  |  |
|       | More<br>Details | .Sales information +8615016859029 |  |  |  |  |