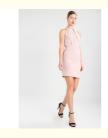

### **Product Description**

|       | Title           | Fashion Women Pink Dress          |  |  |  |  |
|-------|-----------------|-----------------------------------|--|--|--|--|
|       | Style No.       | LCA189103                         |  |  |  |  |
| (0) 6 | Fabric          | 100% Polyester                    |  |  |  |  |
| 100   | Size            | American Size & Customized        |  |  |  |  |
|       | Design          | Slim Design & Sleeveless          |  |  |  |  |
|       | Color           | Pink & Customized                 |  |  |  |  |
|       |                 | .For Summer Design                |  |  |  |  |
|       |                 | .Accepted Customized Logo&Label   |  |  |  |  |
|       | More<br>Details | .Sales information +8615016859029 |  |  |  |  |