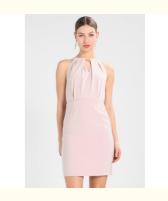

### **Product Description**

|       | Title           | Fashion Women Pink Dress          |  |  |  |  |
|-------|-----------------|-----------------------------------|--|--|--|--|
|       | Style No.       | LCA189103                         |  |  |  |  |
| (0) 6 | Fabric          | 100% Polyester                    |  |  |  |  |
| 100   | Size            | American Size & Customized        |  |  |  |  |
|       | Design          | Slim Design & Sleeveless          |  |  |  |  |
|       | Color           | Pink & Customized                 |  |  |  |  |
|       |                 | .For Summer Design                |  |  |  |  |
|       |                 | .Accepted Customized Logo&Label   |  |  |  |  |
|       | More<br>Details | .Sales information +8615016859029 |  |  |  |  |