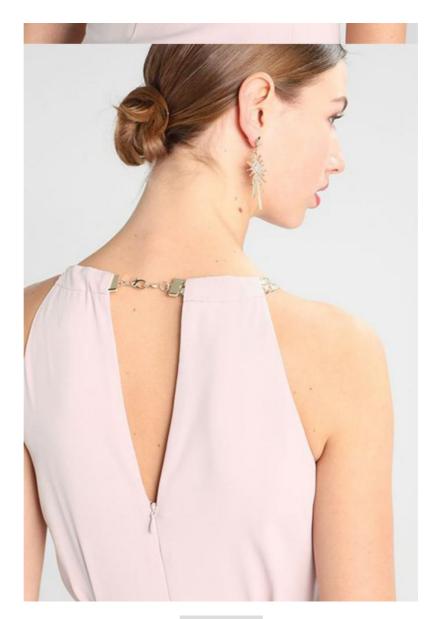

### **Product Description**

|       | Title           | Fashion Women Pink Dress          |  |  |  |  |
|-------|-----------------|-----------------------------------|--|--|--|--|
|       | Style No.       | LCA189103                         |  |  |  |  |
| (0) 6 | Fabric          | 100% Polyester                    |  |  |  |  |
| 100   | Size            | American Size & Customized        |  |  |  |  |
|       | Design          | Slim Design & Sleeveless          |  |  |  |  |
|       | Color           | Pink & Customized                 |  |  |  |  |
|       |                 | .For Summer Design                |  |  |  |  |
|       |                 | .Accepted Customized Logo&Label   |  |  |  |  |
|       | More<br>Details | .Sales information +8615016859029 |  |  |  |  |