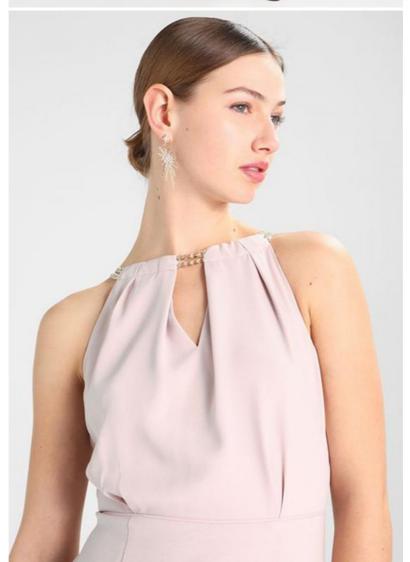

### **Product Description**

|       | Title           | Fashion Women Pink Dress          |  |  |  |  |
|-------|-----------------|-----------------------------------|--|--|--|--|
|       | Style No.       | LCA189103                         |  |  |  |  |
| (0) 6 | Fabric          | 100% Polyester                    |  |  |  |  |
| 100   | Size            | American Size & Customized        |  |  |  |  |
|       | Design          | Slim Design & Sleeveless          |  |  |  |  |
|       | Color           | Pink & Customized                 |  |  |  |  |
|       |                 | .For Summer Design                |  |  |  |  |
|       |                 | .Accepted Customized Logo&Label   |  |  |  |  |
|       | More<br>Details | .Sales information +8615016859029 |  |  |  |  |