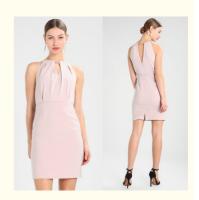

### **Product Description**

|       | Title           | Fashion Women Pink Dress          |  |  |  |  |
|-------|-----------------|-----------------------------------|--|--|--|--|
|       | Style No.       | LCA189103                         |  |  |  |  |
| (0) 6 | Fabric          | 100% Polyester                    |  |  |  |  |
| 100   | Size            | American Size & Customized        |  |  |  |  |
|       | Design          | Slim Design & Sleeveless          |  |  |  |  |
|       | Color           | Pink & Customized                 |  |  |  |  |
|       |                 | .For Summer Design                |  |  |  |  |
|       |                 | .Accepted Customized Logo&Label   |  |  |  |  |
|       | More<br>Details | .Sales information +8615016859029 |  |  |  |  |