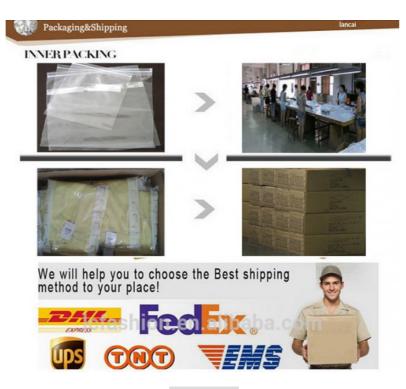

• Packaging Details: 1 piece/poly bag; standard carton size

58CM\*38CM\*38CM; welcome your

customized carton size.

Delivery Time: 7-15 work days
 Payment Terms: T/T, Western Union

• Supply Ability: 50000 Piece/Pieces per Month As your

demanded