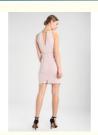

### **Product Description**

|       | Title           | Fashion Women Pink Dress          |  |  |  |  |
|-------|-----------------|-----------------------------------|--|--|--|--|
|       | Style No.       | LCA189103                         |  |  |  |  |
| (0) 6 | Fabric          | 100% Polyester                    |  |  |  |  |
| 100   | Size            | American Size & Customized        |  |  |  |  |
|       | Design          | Slim Design & Sleeveless          |  |  |  |  |
|       | Color           | Pink & Customized                 |  |  |  |  |
|       |                 | .For Summer Design                |  |  |  |  |
|       |                 | .Accepted Customized Logo&Label   |  |  |  |  |
|       | More<br>Details | .Sales information +8615016859029 |  |  |  |  |