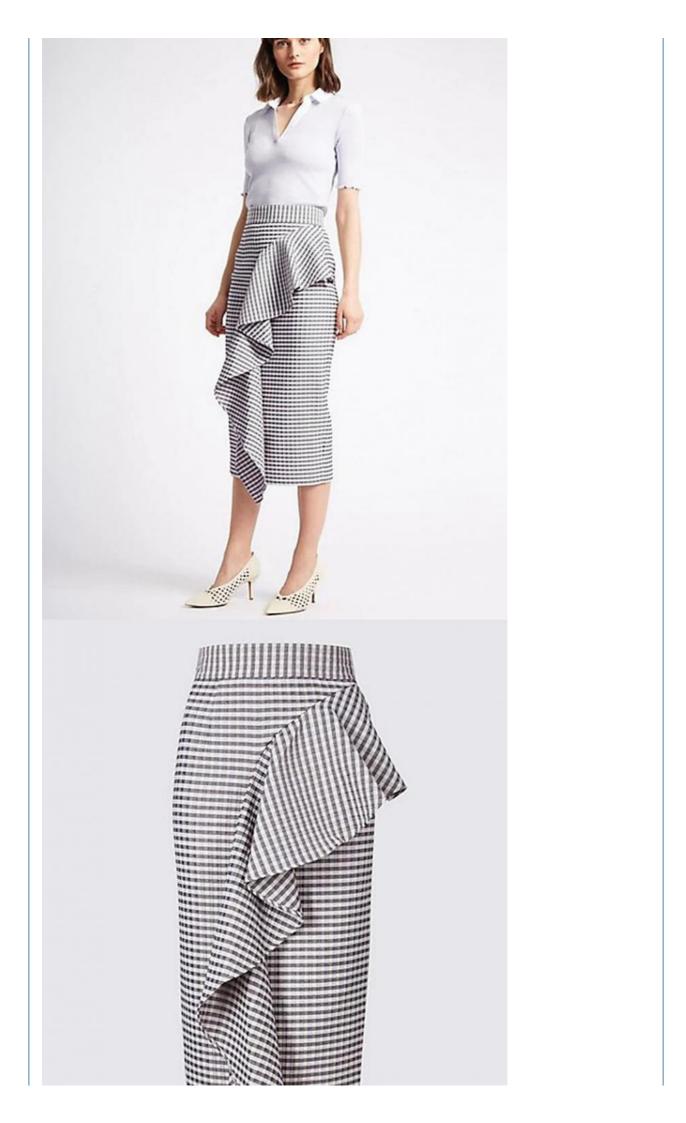

#### More Images

#### **Product Description**

| Title     | Summer Women Pencil Skirt         |
|-----------|-----------------------------------|
| Style No. | LCA189072                         |
| Fabric    | Polyester                         |
| Size      | American Size & Customized        |
| Design    | Midi Waist & Zipper               |
| Color     | Lilac Mix & Customized            |
|           | .For Summer Spring Design         |
|           | Accepted Customized Logo&Label    |
| More      |                                   |
| Details   | Color information , 9615016950000 |
|           | .Sales information +8615016859029 |
|           |                                   |