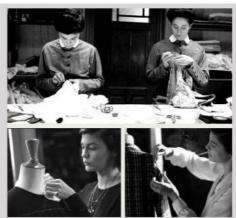

1 piece/poly bag; standard carton size

58CM\*38CM\*38CM; welcome your

customized carton size.

• Supply Ability: 80000 Piece/Pieces per Month As your

Demanded



#### **Product Specification**

Gender: WomenAge Group: Adults

Supply Type: OEM ServiceMaterial: 100% Polyester

Fabric Type: WovenTechnics: Printed

Feature: Plus Size, Maternity
Name: Women Ruffle Midi Skirt
Color: Lilac Mix & Customized
Design: Back Zip Fastening, Mini

Style: RuffleSeason: Summer

Logo/Label: Could Be Customized

Occasion: FormalType: Mid Waist



#### More Images





## **Product Description**

#### 16 Years Experience



We are the clothing Manufacturer which specialized in this field over 15 years, We supply women clothing for ELLE, bebe, MISS LOVE Jane Norman with high quality and competitive price.



#### **Product Description**



| Title     | Summer Women Pencil Skirt         |
|-----------|-----------------------------------|
| Style No. | LCA189072                         |
| Fabric    | Polyester                         |
| Size      | American Size & Customized        |
| Design    | Midi Waist & Zipper               |
| Color     | Lilac Mix & Customized            |
|           | .For Summer Spring Design         |
|           | Accepted Customized Logo&Label    |
| More      |                                   |
| Details   | Color information , 9615016950000 |
|           | .Sales information +8615016859029 |
|           |                                   |

#### Reference Size Measurement Chart

| Size Chart    | X Small | X Small |      | Small |       | Medium |      |