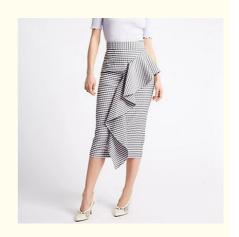

#### **Product Specification**

Gender: WomenAge Group: Adults

Supply Type: OEM ServiceMaterial: 100% Polyester

Fabric Type: WovenTechnics: Printed

Feature: Plus Size, Maternity
Name: Women Ruffle Midi Skirt
Color: Lilac Mix & Customized
Design: Back Zip Fastening, Mini

Style: RuffleSeason: Summer

Logo/Label: Could Be Customized

Occasion: FormalType: Mid Waist

#### **Product Description**

| Title     | Summer Women Pencil Skirt         |
|-----------|-----------------------------------|
| Style No. | LCA189072                         |
| Fabric    | Polyester                         |
| Size      | American Size & Customized        |
| Design    | Midi Waist & Zipper               |
| Color     | Lilac Mix & Customized            |
|           | .For Summer Spring Design         |
|           | Accepted Customized Logo&Label    |
| More      |                                   |
| Details   | Color information , 9615016950000 |
|           | .Sales information +8615016859029 |
|           |                                   |