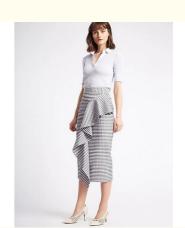

#### **Product Specification**

Gender: WomenAge Group: Adults

Supply Type: OEM ServiceMaterial: 100% Polyester

Fabric Type: WovenTechnics: Printed

Feature: Plus Size, Maternity
Name: Women Ruffle Midi Skirt
Color: Lilac Mix & Customized
Design: Back Zip Fastening, Mini

Style: RuffleSeason: Summer

Logo/Label: Could Be Customized

Occasion: FormalType: Mid Waist

#### **Product Description**

| Title     | Summer Women Pencil Skirt         |
|-----------|-----------------------------------|
| Style No. | LCA189072                         |
| Fabric    | Polyester                         |
| Size      | American Size & Customized        |
| Design    | Midi Waist & Zipper               |
| Color     | Lilac Mix & Customized            |
|           | .For Summer Spring Design         |
|           | Accepted Customized Logo&Label    |
| More      |                                   |
| Details   | Color information , 9615016950000 |
|           | .Sales information +8615016859029 |
|           |                                   |