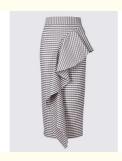

#### **Product Specification**

Gender: WomenAge Group: Adults

Supply Type: OEM ServiceMaterial: 100% Polyester

Fabric Type: WovenTechnics: Printed

Feature: Plus Size, Maternity
Name: Women Ruffle Midi Skirt
Color: Lilac Mix & Customized
Design: Back Zip Fastening, Mini

Style: RuffleSeason: Summer

Logo/Label: Could Be Customized

Occasion: FormalType: Mid Waist

#### **Product Description**

| Title     | Summer Women Pencil Skirt         |
|-----------|-----------------------------------|
| Style No. | LCA189072                         |
| Fabric    | Polyester                         |
| Size      | American Size & Customized        |
| Design    | Midi Waist & Zipper               |
| Color     | Lilac Mix & Customized            |
|           | .For Summer Spring Design         |
|           | Accepted Customized Logo&Label    |
| More      |                                   |
| Details   | Color information , 9615016950000 |
|           | .Sales information +8615016859029 |
|           |                                   |