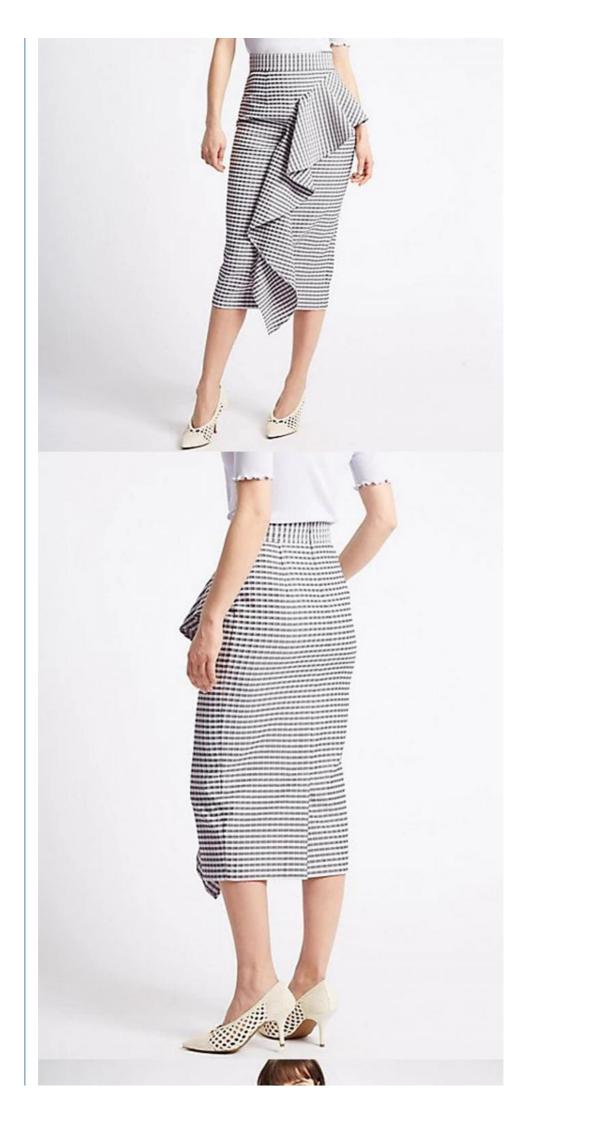

#### More Images

#### **Product Description**

| Title     | Summer Women Pencil Skirt         |
|-----------|-----------------------------------|
| Style No. | LCA189072                         |
| Fabric    | Polyester                         |
| Size      | American Size & Customized        |
| Design    | Midi Waist & Zipper               |
| Color     | Lilac Mix & Customized            |
|           | .For Summer Spring Design         |
|           | Accepted Customized Logo&Label    |
| More      |                                   |
| Details   | Color information , 9615016950000 |
|           | .Sales information +8615016859029 |
|           |                                   |