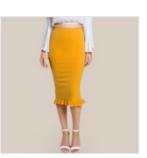

# 2018 Fashion Clothing Ruffle Pencil Skirts Ladies Office

#### **Product Specification**

Gender: WomenAge Group: Adults

Supply Type: OEM ServiceMaterial: 100% Polyester

Fabric Type: WovenTechnics: Printed

Feature: Plus Size, Maternity
Name: Women Ruffle Midi Skirt
Color: Lilac Mix & Customized
Design: Back Zip Fastening, Mini

Style: RuffleSeason: Summer

Logo/Label: Could Be Customized

Occasion: FormalType: Mid Waist

#### **Product Description**

| Title     | Summer Women Pencil Skirt         |
|-----------|-----------------------------------|
| Style No. | LCA189072                         |
| Fabric    | Polyester                         |
| Size      | American Size & Customized        |
| Design    | Midi Waist & Zipper               |
| Color     | Lilac Mix & Customized            |
|           | .For Summer Spring Design         |
|           | Accepted Customized Logo&Label    |
| More      |                                   |
| Details   | Color information , 9615016950000 |
|           | .Sales information +8615016859029 |
|           |                                   |