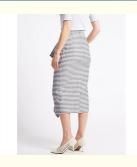

#### **Product Specification**

Gender: WomenAge Group: Adults

Supply Type: OEM ServiceMaterial: 100% Polyester

Fabric Type: WovenTechnics: Printed

Feature: Plus Size, Maternity
Name: Women Ruffle Midi Skirt
Color: Lilac Mix & Customized
Design: Back Zip Fastening, Mini

Style: RuffleSeason: Summer

Logo/Label: Could Be Customized

Occasion: FormalType: Mid Waist

#### **Product Description**

| Title     | Summer Women Pencil Skirt         |
|-----------|-----------------------------------|
| Style No. | LCA189072                         |
| Fabric    | Polyester                         |
| Size      | American Size & Customized        |
| Design    | Midi Waist & Zipper               |
| Color     | Lilac Mix & Customized            |
|           | .For Summer Spring Design         |
|           | Accepted Customized Logo&Label    |
| More      |                                   |
| Details   | Color information , 9615016950000 |
|           | .Sales information +8615016859029 |
|           |                                   |