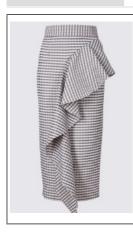

#### More Images

#### **Product Description**

| Title     | Summer Women Pencil Skirt         |
|-----------|-----------------------------------|
| Style No. | LCA189072                         |
| Fabric    | Polyester                         |
| Size      | American Size & Customized        |
| Design    | Midi Waist & Zipper               |
| Color     | Lilac Mix & Customized            |
|           | .For Summer Spring Design         |
|           | Accepted Customized Logo&Label    |
| More      |                                   |
| Details   | Color information , 9615016950000 |
|           | .Sales information +8615016859029 |
|           |                                   |