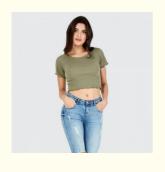

0% Cotton Short Crop Top for Women

#### **Basic Information**

Place of Origin: China
Brand Name: Lancai
Model Number: LCWSM12
Minimum Order Quantity: 300 Piece/Pieces
Price: \$6.50 - \$7.80 / Pieces

• Packaging Details: 1.Box Size:58\*38\*38cm 2.One piece in one

polybag,60-70pcs in one carton. 3. Welcome your customize carton size.

• Supply Ability: 80000 Piece/Pieces per Month



#### **Product Specification**

• Gender: Women

• Product Type: Blouses & Tops

Age Group: Adults
Clothing Length: Short
Pattern Type: Solid
Collar: O-Neck
Sleeve Length(cm): Full
Decoration: None

Supply Type: OEM Service
Material: 100% Cotton
Fabric Type: Woven
Sleeve Style: Long Sleeve
Top Type: Shirt / Blouse

Feature: Anti-Pilling, Anti-Shrink, Anti-Wrinkle,

Plain Dyed



#### More Images

Technics:









#### 15 Years Experience



We are the clothing Manufacturer which specialized in this field

over 15 years, We supply women clothing for ELLE, bebe, MISS LOVE Jane Norman with high quality and competitive price.



#### **Product Description**

|  | Title         | Wholesale 100% Cotton Short Crop Top for Women |  |  |  |
|--|---------------|------------------------------------------------|--|--|--|
|  | Style No:     | LCWSM12                                        |  |  |  |
|  | Fabric:       | Woven, 100% Cotton                             |  |  |  |
|  | Size:         | American Size & Customized                     |  |  |  |
|  | Design:       | Short & O Neck                                 |  |  |  |
|  | Color:        | Soild or Customized                            |  |