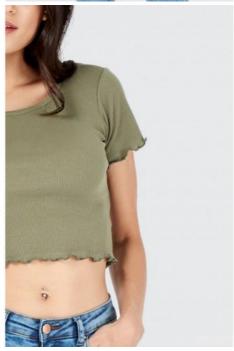

# 100% Cotton Short Crop Top for Women

#### **Product Specification**

• Gender: Women

• Product Type: Blouses & Tops

Age Group: Adults
Clothing Length: Short
Pattern Type: Solid
Collar: O-Neck
Sleeve Length(cm): Full
Decoration: None

Supply Type: OEM Service
Material: 100% Cotton
Fabric Type: Woven
Sleeve Style: Long Sleeve
Top Type: Shirt / Blouse

#### More Images

Technics: