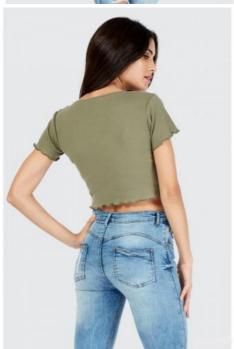

# 100% Cotton Short Crop Top for Women

#### **Product Specification**

• Gender: Women

• Product Type: Blouses & Tops

Age Group: Adults
Clothing Length: Short
Pattern Type: Solid
Collar: O-Neck
Sleeve Length(cm): Full
Decoration: None

Supply Type: OEM Service
Material: 100% Cotton
Fabric Type: Woven
Sleeve Style: Long Sleeve
Top Type: Shirt / Blouse

#### More Images

Technics: