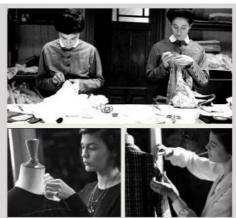

1.Box Size:58\*38\*38cm 2.One piece in one

polybag,60-70pcs in one carton. 3. Welcome your customize carton size.

• Supply Ability: 80000 Piece/Pieces per Month



#### **Product Specification**

• Gender: Women

• Product Type: Blouses & Tops

Age Group: Adults
Clothing Length: Short
Pattern Type: Solid
Collar: O-Neck
Sleeve Length(cm): Full
Decoration: None

Supply Type: OEM Service
Material: 100% Cotton
Fabric Type: Woven
Sleeve Style: Long Sleeve
Top Type: Shirt / Blouse

Feature: Anti-Pilling, Anti-Shrink, Anti-Wrinkle,

Plain Dyed



#### More Images

Technics:









#### 15 Years Experience



We are the clothing Manufacturer which specialized in this field

over 15 years, We supply women clothing for ELLE, bebe, MISS LOVE Jane Norman with high quality and competitive price.



#### **Product Description**

|  | Title         | Wholesale 100% Cotton Short Crop Top for Women |  |  |  |
|--|---------------|------------------------------------------------|--|--|--|
|  | Style No:     | LCWSM12                                        |  |  |  |
|  | Fabric:       | Woven, 100% Cotton                             |  |  |  |
|  | Size:         | American Size & Customized                     |  |  |  |
|  | Design:       | Short & O Neck                                 |  |  |  |
|  | Color:        | Soild or Customized                            |  |  |  |
|  | Season:       | For Summer Design                              |  |  |  |
|  | More Details: | Accepted Customized Logo or Label              |  |  |  |
|  |               | Whatsapp:+8618327862245