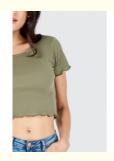

Cotton Short Crop Top for Women

#### **Basic Information**

Place of Origin: China
Brand Name: Lancai
Model Number: LCWSM12
Minimum Order Quantity: 300 Piece/Pieces
Price: \$6.50 - \$7.80 / Pieces

• Packaging Details: 1.Box Size:58\*38\*38cm 2.One piece in one

polybag,60-70pcs in one carton. 3. Welcome your customize carton size.

• Supply Ability: 80000 Piece/Pieces per Month



#### **Product Specification**

• Gender: Women

• Product Type: Blouses & Tops

Age Group: Adults
Clothing Length: Short
Pattern Type: Solid
Collar: O-Neck
Sleeve Length(cm): Full
Decoration: None

Supply Type: OEM Service
Material: 100% Cotton
Fabric Type: Woven
Sleeve Style: Long Sleeve
Top Type: Shirt / Blouse

Feature: Anti-Pilling, Anti-Shrink, Anti-Wrinkle,

Plain Dyed



#### More Images

Technics:









#### 15 Years Experience



We are the clothing Manufacturer which specialized in this field

over 15 years, We supply women clothing for ELLE, bebe, MISS LOVE Jane Norman with high quality and competitive price.



#### **Product Description**

|  | Title         | Wholesale 100% Cotton Short Crop Top for Women |  |  |  |
|--|---------------|------------------------------------------------|--|--|--|
|  | Style No:     | LCWSM12                                        |  |  |  |
|  | Fabric:       | Woven, 100% Cotton                             |  |  |  |
|  | Size:         | American Size & Customized                     |  |  |  |
|  | Design:       | Short & O Neck                                 |  |  |  |
|  | Color:        | Soild or Customized                            |  |