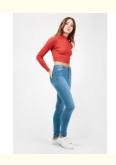

# Women Spring Long Sleeve Red Blouse

#### **Basic Information**

Place of Origin: China
Brand Name: Lancai
Model Number: LCWSM13
Minimum Order Quantity: 200 Piece/Pieces
Price: \$8.80 - \$12.50 / Pieces

• Packaging Details: 1.Box Size:58\*38\*38cm 2.One piece in one

polybag,60-70pcs in one carton. 3. Welcome your customize carton size.

• Supply Ability: 80000 Piece/Pieces per Month



#### **Product Specification**

• Gender: Women

• Product Type: Blouses & Tops

Age Group: Adults
Clothing Length: Regular
Pattern Type: Solid
Collar: O-Neck
Decoration: None

Supply Type: OEM Service
Material: Cotton
Fabric Type: Woven
Sleeve Style: Long Sleeve
Top Type: Shirt / Blouse
Technics: Plain Dyed

• Feature: Anti-Pilling, Anti-Shrink, Anti-Wrinkle,

Breathable, Quick Dry



#### More Images









#### 15 Years Experience



We are the clothing Manufacturer which specialized in this field

over 15 years, We supply women clothing for ELLE, bebe, MISS LOVE Jane Norman with high quality and competitive price.



#### **Product Description**

|  | Title         | Women Spring Long Sleeve Red Blouse |  |  |  |  |
|--|---------------|-------------------------------------|--|--|--|--|
|  | Style No:     | LCWSM13                             |  |  |  |  |
|  | Fabric:       | 0% Cotton                           |  |  |  |  |
|  | Size:         | American Size & Customized          |  |  |  |  |
|  | Design:       | Long Sleeve & Soild                 |  |  |  |  |
|  | Color:        | Red or Customized                   |  |  |  |  |
|  | Season:       | For Summer Design