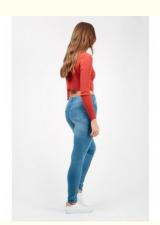

# Women Spring Long Sleeve Red Blouse

#### **Basic Information**

Place of Origin: China
Brand Name: Lancai
Model Number: LCWSM13
Minimum Order Quantity: 200 Piece/Pieces
Price: \$8.80 - \$12.50 / Pieces

• Packaging Details: 1.Box Size:58\*38\*38cm 2.One piece in one

polybag,60-70pcs in one carton. 3. Welcome your customize carton size.

• Supply Ability: 80000 Piece/Pieces per Month



#### **Product Specification**

• Gender: Women

• Product Type: Blouses & Tops

Age Group: Adults
Clothing Length: Regular
Pattern Type: Solid
Collar: O-Neck
Decoration: None

Supply Type: OEM Service
Material: Cotton
Fabric Type: Woven
Sleeve Style: Long Sleeve
Top Type: Shirt / Blouse
Technics: Plain Dyed

• Feature: Anti-Pilling, Anti-Shrink, Anti-Wrinkle,

Breathable, Quick Dry



#### More Images









#### 15 Years Experience



We are the clothing Manufacturer which specialized in this field

over 15 years, We supply women clothing for ELLE, bebe, MISS LOVE Jane Norman with high quality and competitive price.



#### **Product Description**

|  | Title         | Women Spring Long Sleeve Red Blouse |  |  |  |  |
|--|---------------|-------------------------------------|--|--|--|--|
|  | Style No:     | LCWSM13                             |  |  |  |  |
|  | Fabric:       | 0% Cotton                           |  |  |  |  |
|  | Size:         | American Size & Customized          |  |  |  |  |
|  | Design:       | Long Sleeve & Soild                 |  |  |  |  |
|  | Color:        | Red or Customized                   |  |  |  |  |
|  | Season:       | For Summ