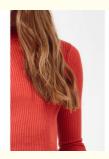

# Women Spring Long Sleeve Red Blouse

#### **Product Description**

|  | Title         | Women Spring Long Sleeve Red Blouse |  |  |  |  |
|--|---------------|-------------------------------------|--|--|--|--|
|  | Style No:     | LCWSM13                             |  |  |  |  |
|  | Fabric:       | 0% Cotton                           |  |  |  |  |
|  | Size:         | American Size & Customized          |  |  |  |  |
|  | Design:       | Long Sleeve & Soild                 |  |  |  |  |
|  | Color:        | Red or Customized                   |  |  |  |  |
|  | Season:       | For Summer Design                   |  |  |  |  |
|  | More Details: | Accepted Customized Logo or Label   |  |  |  |  |
|  |               | Whatsapp:+8618327862245             |  |  |  |  |