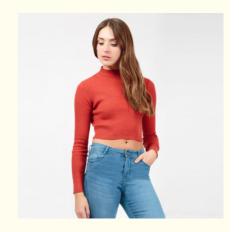

# Women Spring Long Sleeve Red Blouse

#### **Basic Information**

Place of Origin: China
Brand Name: Lancai
Model Number: LCWSM13
Minimum Order Quantity: 200 Piece/Pieces
Price: \$8.80 - \$12.50 / Pieces

• Packaging Details: 1.Box Size:58\*38\*38cm 2.One piece in one

polybag,60-70pcs in one carton. 3. Welcome your customize carton size.

• Supply Ability: 80000 Piece/Pieces per Month



#### **Product Specification**

• Gender: Women

• Product Type: Blouses & Tops

Age Group: Adults
Clothing Length: Regular
Pattern Type: Solid
Collar: O-Neck
Decoration: None

Supply Type: OEM Service
Material: Cotton
Fabric Type: Woven
Sleeve Style: Long Sleeve
Top Type: Shirt / Blouse
Technics: Plain Dyed

• Feature: Anti-Pilling, Anti-Shrink, Anti-Wrinkle,

Breathable, Quick Dry



#### More Images









#### 15 Years Experience



We are the clothing Manufacturer which specialized in this field

over 15 years, We supply women clothing for ELLE, bebe, MISS LOVE Jane Norman with high quality and competitive price.



#### **Product Description**

|  | Title         | Women Spring Long Sleeve Red Blouse |  |  |  |  |
|--|---------------|-------------------------------------|--|--|--