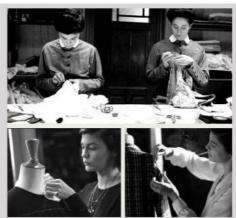

ils: 1.Box Size:58\*38\*38cm 2.One piece in one

polybag,60-70pcs in one carton. 3. Welcome your customize carton size.

• Supply Ability: 80000 Piece/Pieces per Month



#### **Product Specification**

• Gender: Women

• Product Type: Blouses & Tops

Age Group: Adults
Clothing Length: Regular
Pattern Type: Solid
Collar: O-Neck
Decoration: None

Supply Type: OEM Service
Material: Cotton
Fabric Type: Woven
Sleeve Style: Long Sleeve
Top Type: Shirt / Blouse
Technics: Plain Dyed

• Feature: Anti-Pilling, Anti-Shrink, Anti-Wrinkle,

Breathable, Quick Dry



#### More Images









#### 15 Years Experience



We are the clothing Manufacturer which specialized in this field

over 15 years, We supply women clothing for ELLE, bebe, MISS LOVE Jane Norman with high quality and competitive price.



#### **Product Description**

|  | Title         | Women Spring Long Sleeve Red Blouse |  |  |  |  |
|--|---------------|-------------------------------------|--|--|--|--|
|  | Style No:     | LCWSM13                             |  |  |  |  |
|  | Fabric:       | 0% Cotton                           |  |  |  |  |
|  | Size:         | American Size & Customized          |  |  |  |  |
|  | Design:       | Long Sleeve & Soild                 |  |  |  |  |
|  | Color:        | Red or Customized                   |  |  |  |  |
|  | Season:       | For Summer Design                   |  |  |  |  |
|  | More Details: | Accepted Customized Logo or Label   |  |  |  |  |
|  |               | Whatsapp:+8618327862245             |  |  |  |  |

| Size Chart<br>US Size | X Small |      | Small |