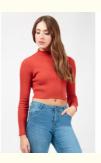

# Women Spring Long Sleeve Red Blouse

#### **Product Description**

|  | Title         | Women Spring Long Sleeve Red Blouse |  |  |  |  |
|--|---------------|-------------------------------------|--|--|--|--|
|  | Style No:     | LCWSM13                             |  |  |  |  |
|  | Fabric:       | 0% Cotton                           |  |  |  |  |
|  | Size:         | American Size & Customized          |  |  |  |  |
|  | Design:       | Long Sleeve & Soild                 |  |  |  |  |
|  | Color:        | Red or Customized                   |  |  |  |  |
|  | Season:       | For Summer Design                   |  |  |  |  |
|  | More Details: | Accepted Customized Logo or Label   |  |  |  |  |
|  |               | Whatsapp:+8618327862245             |  |  |  |  |