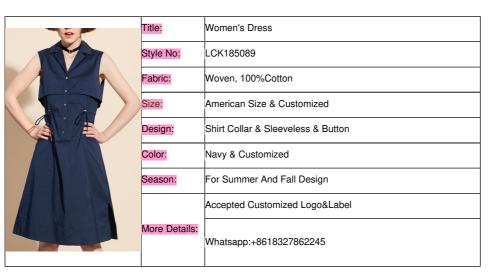

## **Summer Latest Simple Elegant Casual Dress**

#### **Basic Information**

Place of Origin: China
Brand Name: Lancai
Model Number: LCK185089
Minimum Order Quantity: 100 Piece/Pieces
Price: \$11.90 - \$15.90 / Pieces

• Packaging Details: 1.Box Size:58\*38\*38cm 2.One piece in one

#### **Product Specification**

Age Group: Adults

Dress Type: Casual Dresses
Supply Type: OEM Service
Material: 100% Cotton
Fabric Type: Woven
Technics: Plain Dyed

• Feature: Breathable, Eco-Friendly, Washable

Product Name: Women Sleeveless Dress

• Season: Summer

• Payment: T/T, L/C, Paypal, Western Union, Trade

Assurance

Item: OEM Service Custom

• Color: Navy

Size: Regular Size, CustomizedLogo: Customized Logo Printing