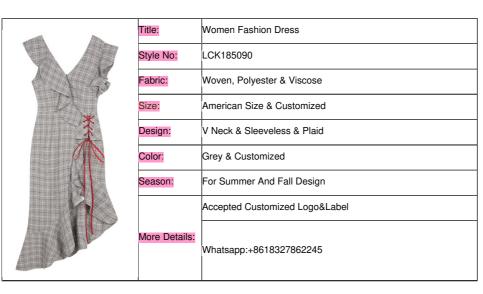

# 2018 New Fashion Lady Grey Dress

#### **Basic Information**

Place of Origin: China
Brand Name: Lancai
Model Number: LCK185090
Minimum Order Quantity: 100 Piece/Pieces
Price: \$12.10 - \$15.50 / Pieces
Packaging Details: 1.1pcs/polybag, 10bag/dozen,

### **Product Specification**

Age Group: Adults

Dress Type: Casual Dresses
 Supply Type: OEM Service, Quantity
 Material: Polyester & Viscose

Fabric Type: WovenTechnics: Printed

• Feature: Anti-Static, Anti-Wrinkle, Breathable, Dry

Cleaning, Eco-Friendly, Plus Size,

Washable, Customize

• Product Name: Women Irregular Dress

• Color: Grey

Keywords: Latest Dress Designs 2018Season: Spring Summer Autumn

• Size: S-XL

Description: OEM Women Clothing
 Condemy