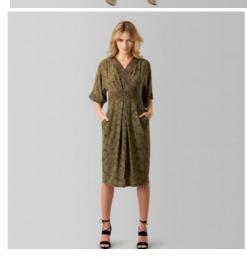

# 2018 New Fashion Lady Grey Dress

### **Product Specification**

Age Group: Adults

Dress Type: Casual Dresses
 Supply Type: OEM Service, Quantity
 Material: Polyester & Viscose

Fabric Type: WovenTechnics: Printed

• Feature: Anti-Static, Anti-Wrinkle, Breathable, Dry

Cleaning, Eco-Friendly, Plus Size,

Washable, Customize

• Product Name: Women Irregular Dress

• Color: Grey

Keywords: Latest Dress Designs 2018Season: Spring Summer Autumn

• Size: S-XL

Description: OEM Women Clothing
 Condemy