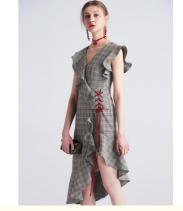

# 2018 New Fashion Lady Grey Dress

### **Product Specification**

Age Group: Adults

Dress Type: Casual Dresses
 Supply Type: OEM Service, Quantity
 Material: Polyester & Viscose

Fabric Type: WovenTechnics: Printed

• Feature: Anti-Static, Anti-Wrinkle, Breathable, Dry

Cleaning, Eco-Friendly, Plus Size,

Washable, Customize

• Product Name: Women Irregular Dress

• Color: Grey

Keywords: Latest Dress Designs 2018Season: Spring Summer Autumn

• Size: S-XL

Description: OEM Women Clothing
 Condemy