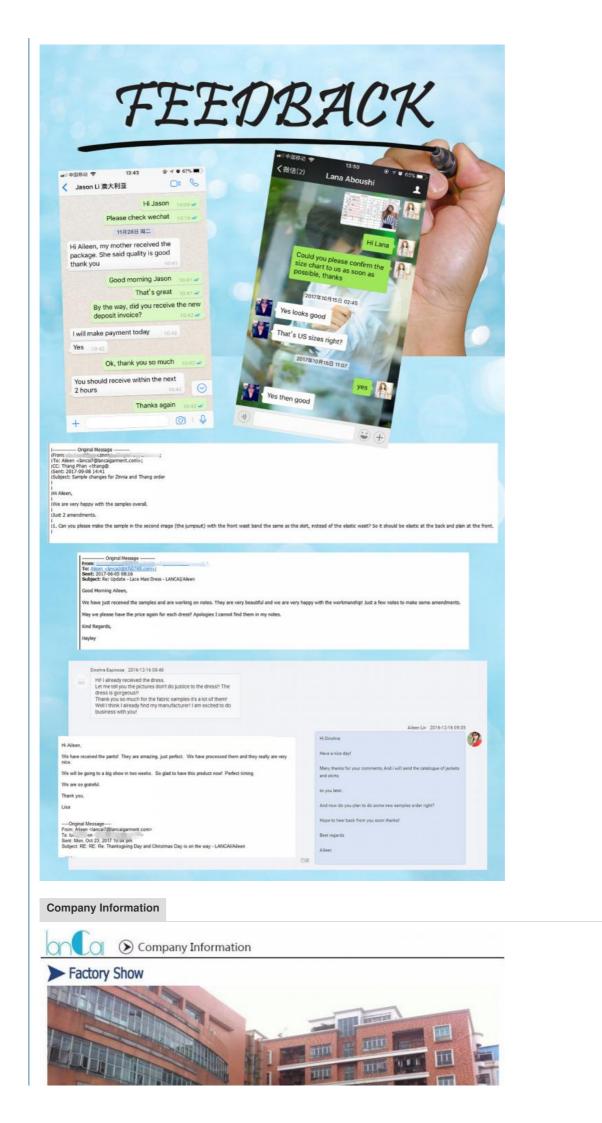

Bust                                                      | 32    | 32    | 33   | 34    | 34    | 36   | 38   | 39   | 40.5    |
| Natural Waist                                             | 23    | 23.5  | 24.5 | 25.5  | 26.5  | 27.5 | 29   | 30.5 | 32      |
| Low Waist                                                 | 23-25 | 26    | 27   | 28-29 | 29-30 | 31   | 32   | 33   | 34      |
| Hip                                                       | 34    | 34    | 35   | 36    | 37    | 38   | 39.5 | 41   | 42.5    |
| Note: The above numbers are just for your reference       |       |       |      |       |       |      |      |      |         |
| We also accept to manufacture according to your designs ! |       |       |      |       |       |      |      |      |         |

















| Ŷ | KING <sup>®</sup> Changsha   | Yixuan Technology 99714              | Template Company        |
|---|------------------------------|--------------------------------------|-------------------------|
| C | 86113800839500               | noahecer@ecer.uu.com                 | ledlightpowersupply.com |
| S | huntian International Financ | cial Center, Yuhua District, Changsh | a City, Hunan Province  |