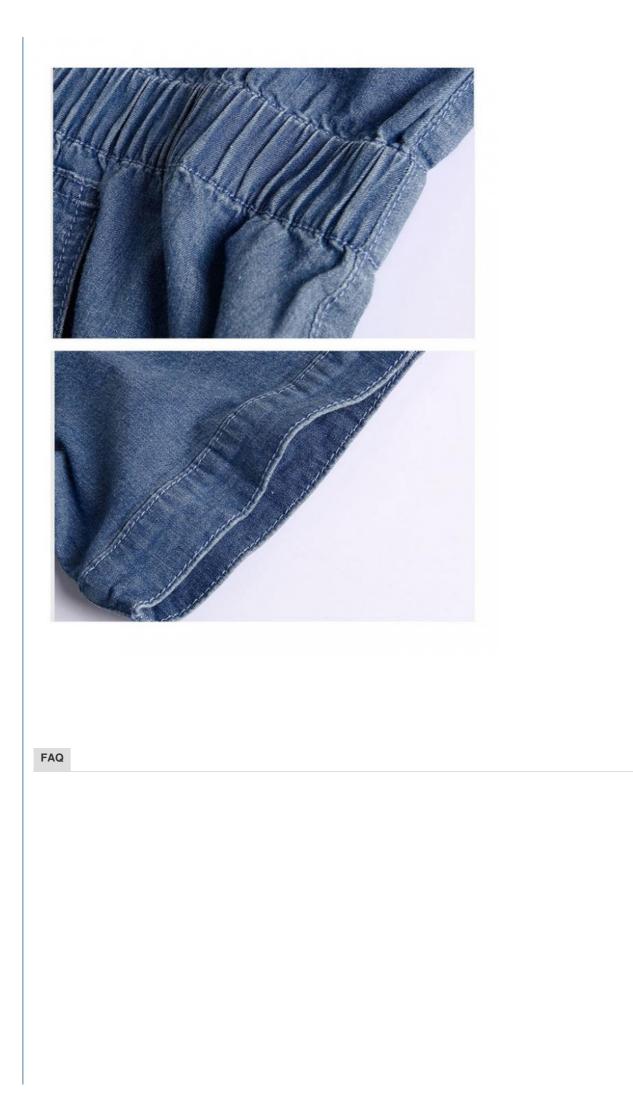

|
| Bust                                                      | 32    | 32    | 33   | 34    | 34    | 36   | 38   | 39   | 40.5    |
| Natural Waist                                             | 23    | 23.5  | 24.5 | 25.5  | 26.5  | 27.5 | 29   | 30.5 | 32      |
| Low Waist                                                 | 23-25 | 26    | 27   | 28-29 | 29-30 | 31   | 32   | 33   | 34      |
| Hip                                                       | 34    | 34    | 35   | 36    | 37    | 38   | 39.5 | 41   | 42.5    |
| Note: The above numbers are just for your reference       |       |       |      |       |       |      |      |      |         |
| We also accept to manufacture according to your designs ! |       |       |      |       |       |      |      |      |         |

















| Ŷ | KING <sup>®</sup> Changsha   | Yixuan Technology 99714              | Template Company        |
|---|------------------------------|--------------------------------------|-------------------------|
| C | 86113800839500               | noahecer@ecer.uu.com                 | ledlightpowersupply.com |
| S | huntian International Financ | cial Center, Yuhua District, Changsh | a City, Hunan Province  |