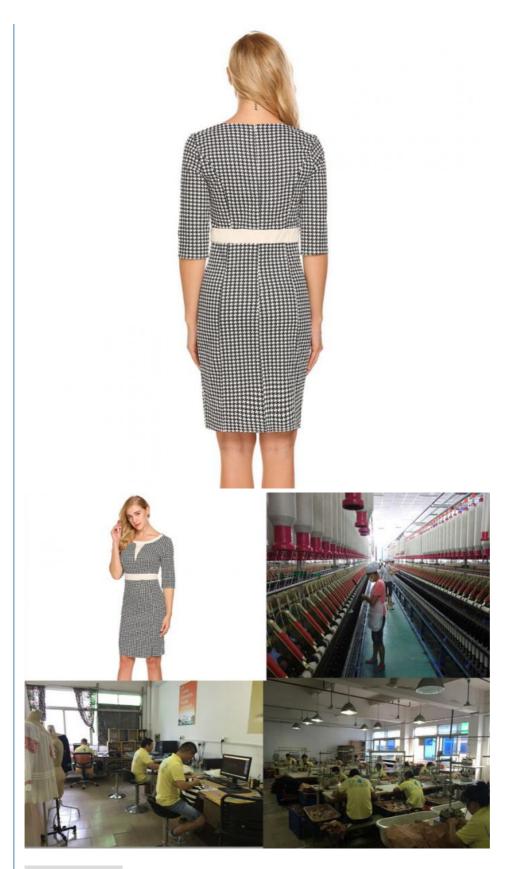

# Popular white and black gingham pencil dress

Empire
O-Neck
Knee-Length
Office Lady, Business Wear
Straight
Summer, Spring / Summer/Autumn
Half
Zippers
OEM Service
Spandex / Polyester
Woven
Gingham Check
Anti-Static, Anti-Wrinkle, Breathable, Dry