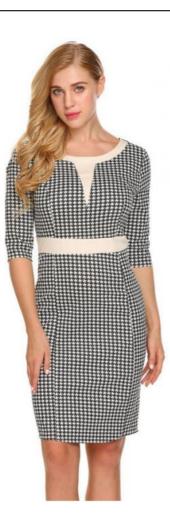

# Popular white and black gingham pencil dress

Empire
O-Neck
Knee-Length
Office Lady, Business Wear
Straight
Summer, Spring / Summer/Autumn
Half
Zippers
OEM Service
Spandex / Polyester
Woven
Gingham Check
Anti-Static, Anti-Wrinkle, Breathable, Dry