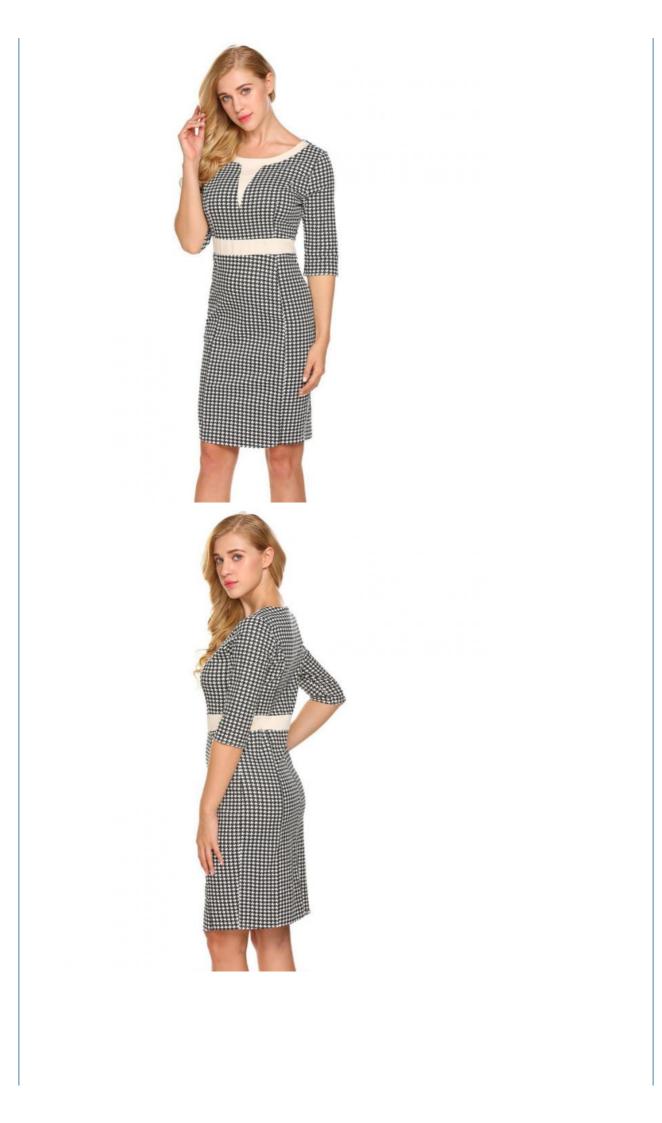

# Popular white and black gingham pencil dress

Empire
O-Neck
Knee-Length
Office Lady, Business Wear
Straight
Summer, Spring / Summer/Autumn
Half
Zippers
OEM Service
Spandex / Polyester
Woven
Gingham Check
Anti-Static, Anti-Wrinkle, Breathable, Dry