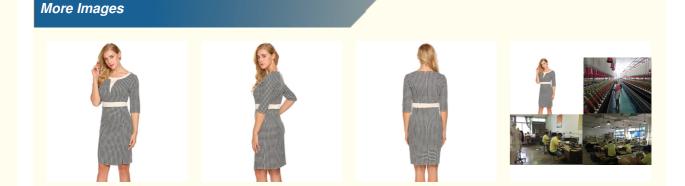

# Popular white and black gingham pencil dress

Empire
O-Neck
Knee-Length
Office Lady, Business Wear
Straight
Summer, Spring / Summer/Autumn
Half
Zippers
OEM Service
Spandex / Polyester
Woven
Gingham Check
Anti-Static, Anti-Wrinkle, Breathable, Dry