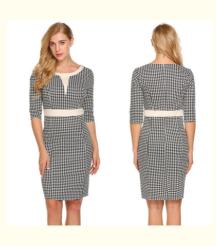

# Popular white and black gingham pencil dress

Empire
O-Neck
Knee-Length
Office Lady, Business Wear
Straight
Summer, Spring / Summer/Autumn
Half
Zippers
OEM Service
Spandex / Polyester
Woven
Gingham Check
Anti-Static, Anti-Wrinkle, Breathable, Dry