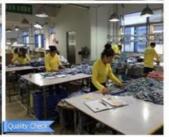

### **Production Process**

2- Sample-making

3- Cutting

4- Sewing

5- Ironing

6- Inspecting

8- Shipping