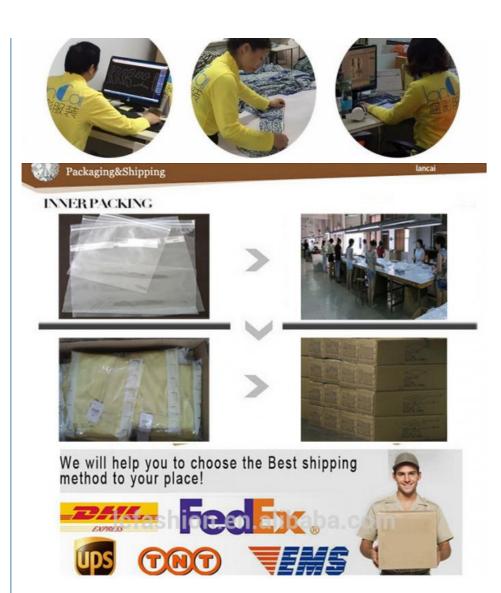

### ► Factory Show

### **Production Process**

2- Sample-making

3- Cutting

4- Sewing

5- Ironing

6- Inspecting

8- Shipping