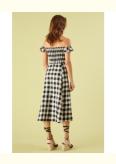

# Black and white checked off shoulder dress

#### **Product Specification**

• Age Group: Adults

• Dress Type: Casual Dresses

Pattern Type: Plaid
Waistline: Natural
Neckline: Others
Dresses Length: Mid-Calf

• Style: Casual, Casual Women Clothes Garment

Silhouette: A-Line

• Season: Summer, Summer, Spring, Fall

• Decoration: Button, Pockets, Ruffles, Zippers, Smocking

Supply Type: OEM Service
Material: Linen / Cotton
Fabric Type: Woven
Technics: Yarn Dyed

#### **Product Description**

| _ | Title:        | Plaid Dress For Women           |  |  |  |
|---|---------------|---------------------------------|--|--|--|
|   | Style No:     | LCK185155                       |  |  |  |
|   | Fabric:       | Woven, linen & cotton           |  |  |  |
|   | Size:         | American Size & Customized      |  |  |  |
|   | Design:       | Off Shoulder & Pockets & Button |  |  |  |
|   | Color:        | Plaid & Customized              |  |  |  |
|   | Season:       | For Summer And Fall Design      |  |  |  |
|   | More Details: | Accepted Customized Logo&Label  |  |  |  |
|   |               | Whatsapp:+8618327862245         |  |  |  |