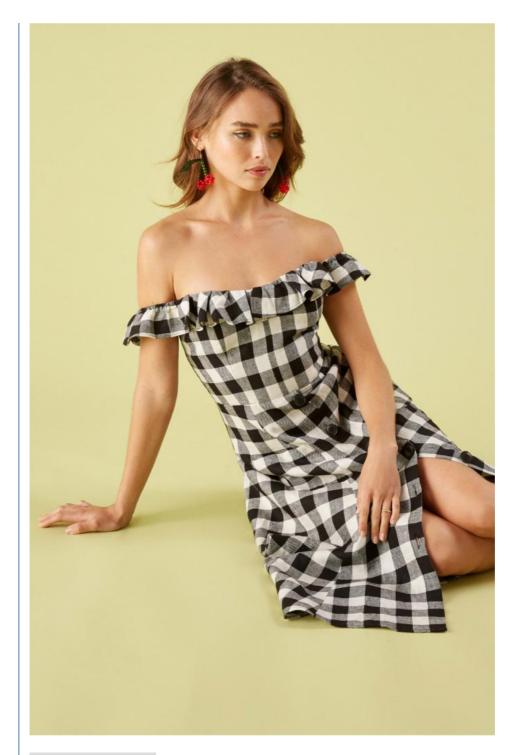

# Black and white checked off shoulder dress

#### **Product Specification**

• Age Group: Adults

• Dress Type: Casual Dresses

Pattern Type: Plaid
Waistline: Natural
Neckline: Others
Dresses Length: Mid-Calf

• Style: Casual, Casual Women Clothes Garment

Silhouette: A-Line

• Season: Summer, Summer, Spring, Fall

• Decoration: Button, Pockets, Ruffles, Zippers, Smocking

Supply Type: OEM Service
Material: Linen / Cotton
Fabric Type: Woven
Technics: Yarn Dyed