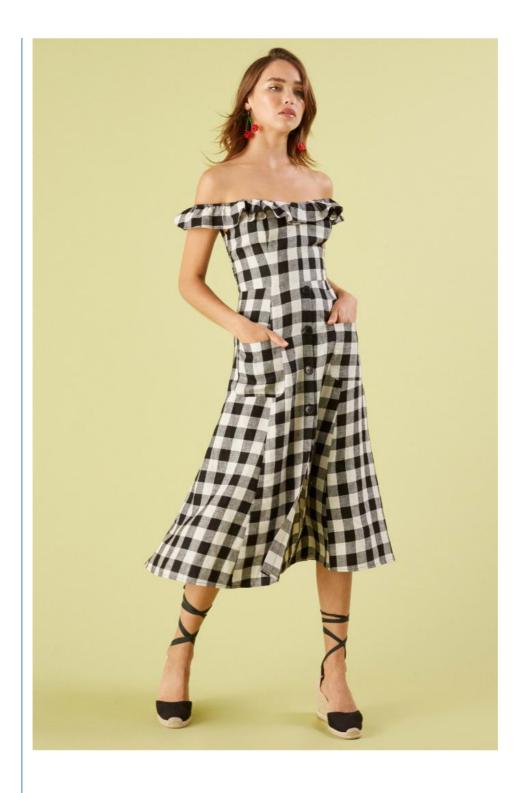

# Black and white checked off shoulder dress

#### **Product Specification**

• Age Group: Adults

• Dress Type: Casual Dresses

Pattern Type: Plaid
Waistline: Natural
Neckline: Others
Dresses Length: Mid-Calf

• Style: Casual, Casual Women Clothes Garment

Silhouette: A-Line

• Season: Summer, Summer, Spring, Fall

• Decoration: Button, Pockets, Ruffles, Zippers, Smocking

Supply Type: OEM Service
Material: Linen / Cotton
Fabric Type: Woven
Technics: Yarn Dyed