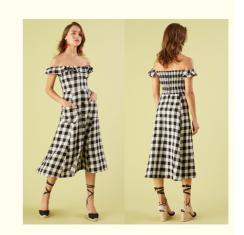

# Black and white checked off shoulder dress

#### **Product Specification**

• Age Group: Adults

• Dress Type: Casual Dresses

Pattern Type: Plaid
Waistline: Natural
Neckline: Others
Dresses Length: Mid-Calf

• Style: Casual, Casual Women Clothes Garment

Silhouette: A-Line

• Season: Summer, Summer, Spring, Fall

• Decoration: Button, Pockets, Ruffles, Zippers, Smocking

Supply Type: OEM Service
Material: Linen / Cotton
Fabric Type: Woven
Technics: Yarn Dyed

#### **Product Description**

| _ | Title:        | Plaid Dress For Women           |  |  |  |
|---|---------------|---------------------------------|--|--|--|
|   | Style No:     | LCK185155                       |  |  |  |
|   | Fabric:       | Woven, linen & cotton           |  |  |  |
|   | Size:         | American Size & Customized      |  |  |  |
|   | Design:       | Off Shoulder & Pockets & Button |  |  |  |
|   | Color:        | Plaid & Customized              |  |  |  |
|   | Season:       | For Summer And Fall Design      |  |  |  |
|   | More Details: | Accepted Customized Logo&Label  |  |  |  |
|   |               | Whatsapp:+8618327862245         |  |  |  |