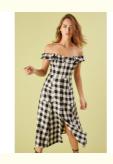

# Black and white checked off shoulder dress

#### **Product Specification**

• Age Group: Adults

• Dress Type: Casual Dresses

Pattern Type: Plaid
Waistline: Natural
Neckline: Others
Dresses Length: Mid-Calf

• Style: Casual, Casual Women Clothes Garment

Silhouette: A-Line

• Season: Summer, Summer, Spring, Fall

• Decoration: Button, Pockets, Ruffles, Zippers, Smocking

Supply Type: OEM Service
Material: Linen / Cotton
Fabric Type: Woven
Technics: Yarn Dyed

#### **Product Description**

| _ | Title:        | Plaid Dress For Women           |  |  |  |
|---|---------------|---------------------------------|--|--|--|
|   | Style No:     | LCK185155                       |  |  |  |
|   | Fabric:       | Woven, linen & cotton           |  |  |  |
|   | Size:         | American Size & Customized      |  |  |  |
|   | Design:       | Off Shoulder & Pockets & Button |  |  |  |
|   | Color:        | Plaid & Customized              |  |  |  |
|   | Season:       | For Summer And Fall Design      |  |  |  |
|   | More Details: | Accepted Customized Logo&Label  |  |  |  |
|   |               | Whatsapp:+8618327862245         |  |  |  |