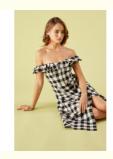

# Black and white checked off shoulder dress

#### **Product Specification**

• Age Group: Adults

• Dress Type: Casual Dresses

Pattern Type: Plaid
Waistline: Natural
Neckline: Others
Dresses Length: Mid-Calf

• Style: Casual, Casual Women Clothes Garment

Silhouette: A-Line

• Season: Summer, Summer, Spring, Fall

• Decoration: Button, Pockets, Ruffles, Zippers, Smocking

Supply Type: OEM Service
Material: Linen / Cotton
Fabric Type: Woven
Technics: Yarn Dyed

#### **Product Description**

| _ | Title:        | Plaid Dress For Women           |  |  |  |
|---|---------------|---------------------------------|--|--|--|
|   | Style No:     | LCK185155                       |  |  |  |
|   | Fabric:       | Woven, linen & cotton           |  |  |  |
|   | Size:         | American Size & Customized      |  |  |  |
|   | Design:       | Off Shoulder & Pockets & Button |  |  |  |
|   | Color:        | Plaid & Customized              |  |  |  |
|   | Season:       | For Summer And Fall Design      |  |  |  |
|   | More Details: | Accepted Customized Logo&Label  |  |  |  |
|   |               | Whatsapp:+8618327862245         |  |  |  |