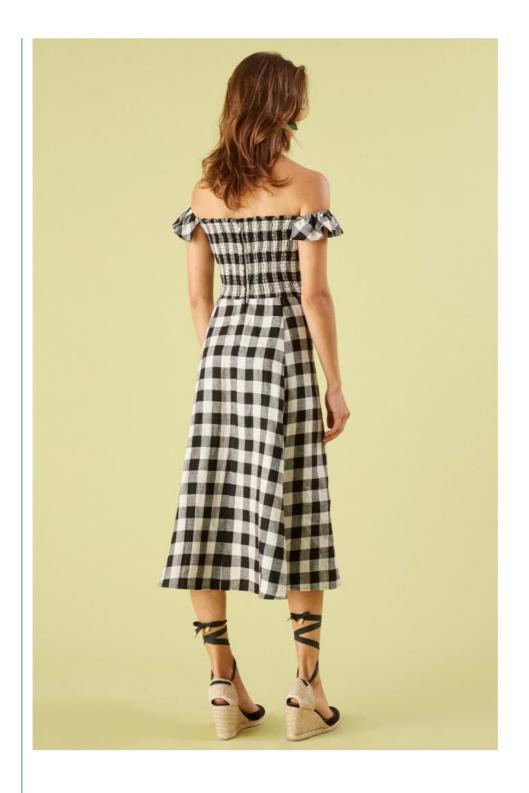

# Black and white checked off shoulder dress

#### **Product Specification**

• Age Group: Adults

• Dress Type: Casual Dresses

Pattern Type: Plaid
Waistline: Natural
Neckline: Others
Dresses Length: Mid-Calf

• Style: Casual, Casual Women Clothes Garment

Silhouette: A-Line

• Season: Summer, Summer, Spring, Fall

• Decoration: Button, Pockets, Ruffles, Zippers, Smocking

Supply Type: OEM Service
Material: Linen / Cotton
Fabric Type: Woven
Technics: Yarn Dyed