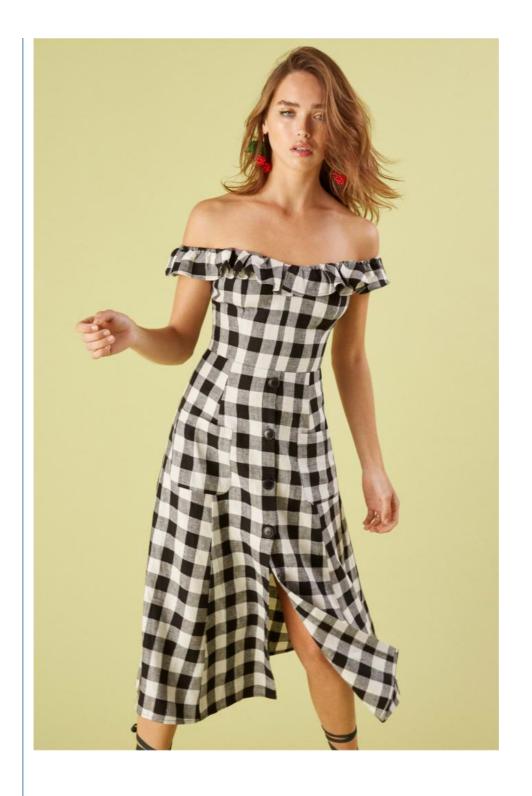

# Black and white checked off shoulder dress

#### **Product Specification**

• Age Group: Adults

• Dress Type: Casual Dresses

Pattern Type: Plaid
Waistline: Natural
Neckline: Others
Dresses Length: Mid-Calf

• Style: Casual, Casual Women Clothes Garment

Silhouette: A-Line

• Season: Summer, Summer, Spring, Fall

• Decoration: Button, Pockets, Ruffles, Zippers, Smocking

Supply Type: OEM Service
Material: Linen / Cotton
Fabric Type: Woven
Technics: Yarn Dyed