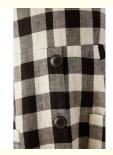

#### **Product Specification**

• Age Group: Adults

• Dress Type: Casual Dresses

Pattern Type: Plaid
Waistline: Natural
Neckline: Others
Dresses Length: Mid-Calf

• Style: Casual, Casual Women Clothes Garment

Silhouette: A-Line

• Season: Summer, Summer, Spring, Fall

• Decoration: Button, Pockets, Ruffles, Zippers, Smocking

Supply Type: OEM Service
Material: Linen / Cotton
Fabric Type: Woven
Technics: Yarn Dyed

#### **Product Description**

| _ | Title:        | Plaid Dress For Women           |  |  |  |
|---|---------------|---------------------------------|--|--|--|
|   | Style No:     | LCK185155                       |  |  |  |
|   | Fabric:       | Woven, linen & cotton           |  |  |  |
|   | Size:         | American Size & Customized      |  |  |  |
|   | Design:       | Off Shoulder & Pockets & Button |  |  |  |
|   | Color:        | Plaid & Customized              |  |  |  |
|   | Season:       | For Summer And Fall Design      |  |  |  |
|   | More Details: | Accepted Customized Logo&Label  |  |  |  |
|   |               | Whatsapp:+8618327862245         |  |  |  |