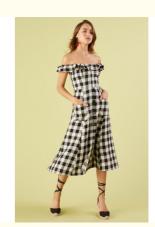

# Black and white checked off shoulder dress

#### **Product Specification**

• Age Group: Adults

• Dress Type: Casual Dresses

Pattern Type: Plaid
Waistline: Natural
Neckline: Others
Dresses Length: Mid-Calf

• Style: Casual, Casual Women Clothes Garment

Silhouette: A-Line

• Season: Summer, Summer, Spring, Fall

• Decoration: Button, Pockets, Ruffles, Zippers, Smocking

Supply Type: OEM Service
Material: Linen / Cotton
Fabric Type: Woven
Technics: Yarn Dyed

#### **Product Description**

| _ | Title:        | Plaid Dress For Women           |  |  |  |
|---|---------------|---------------------------------|--|--|--|
|   | Style No:     | LCK185155                       |  |  |  |
|   | Fabric:       | Woven, linen & cotton           |  |  |  |
|   | Size:         | American Size & Customized      |  |  |  |
|   | Design:       | Off Shoulder & Pockets & Button |  |  |  |
|   | Color:        | Plaid & Customized              |  |  |  |
|   | Season:       | For Summer And Fall Design      |  |  |  |
|   | More Details: | Accepted Customized Logo&Label  |  |  |  |
|   |               | Whatsapp:+8618327862245         |  |  |  |