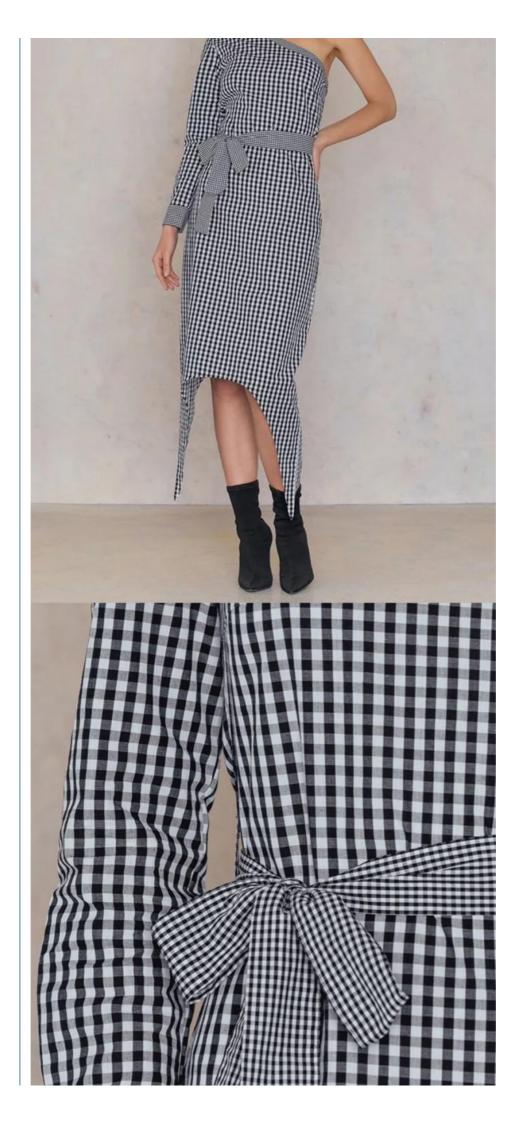

# **Product Specification**

• Age Group: Adults

• Dress Type: Casual Dresses

Pattern Type: Plaid
Waistline: Natural
Neckline: Asymmetrical
Dresses Length: Ankle-Length

Style: ENGLAND STYLE, One Shoulder

Silhouette: Straight

• Season: Summer, Summer

Sleeve Length(cm): Full
Decoration: Sashes
Supply Type: OEM Service
Material: 100% Cotton
Fabric Type: Woven
Technics: Plain Dyed

Note: The above numbers are just for your reference.

We also accept to manufacture according to your designs!

One Shoulder & Asymmetric Design

Long Sleeves & Waist Bow

Asymmetric Bottom &
Good Workmanship

Woven Fabric Gingham & 100% Cotton

**Buyer Feedback** 