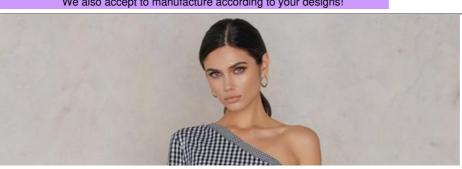

# **Product Specification**

• Age Group: Adults

• Dress Type: Casual Dresses

Pattern Type: Plaid
Waistline: Natural
Neckline: Asymmetrical
Dresses Length: Ankle-Length

Style: ENGLAND STYLE, One Shoulder

Silhouette: Straight

• Season: Summer, Summer

Sleeve Length(cm): Full
Decoration: Sashes
Supply Type: OEM Service
Material: 100% Cotton
Fabric Type: Woven
Technics: Plain Dyed

Note: The above numbers are just for your reference.

We also accept to manufacture according to your designs!

One Shoulder & Asymmetric Design

Long Sleeves & Waist Bow

Asymmetric Bottom &
Good Workmanship