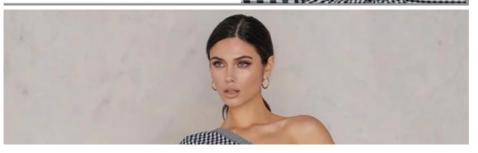

# **Product Specification**

• Age Group: Adults

• Dress Type: Casual Dresses

Pattern Type: Plaid
Waistline: Natural
Neckline: Asymmetrical
Dresses Length: Ankle-Length

Style: ENGLAND STYLE, One Shoulder

Silhouette: Straight

Note: The above numbers are just for your reference.

We also accept to manufacture according to your designs!

One Shoulder & Asymmetric Design

Long Sleeves & Waist Bow

Asymmetric Bottom &
Good Workmanship