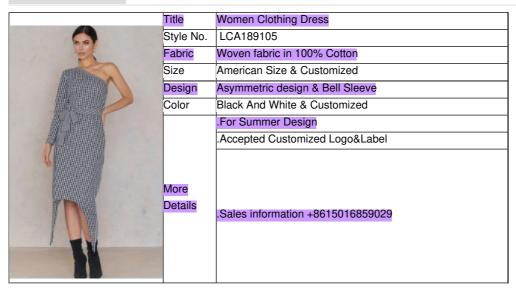

# **Basic Information**

Place of Origin: China
Brand Name: Lancai
Model Number: LCA189105
Minimum Order Quantity: 50-99 Pieces
Price: \$17.80

# **Product Specification**

• Age Group: Adults

• Dress Type: Casual Dresses

Pattern Type: Plaid
Waistline: Natural
Neckline: Asymmetrical
Dresses Length: Ankle-Length

Style: ENGLAND STYLE, One Shoulder

Silhouette: Straight

• Season: Summer, Summer

Sleeve Length(cm): Full
Decoration: Sashes
Supply Type: OEM Service
Material: 100% Cotton
Fabric Type: Woven
Technics: Plain Dyed