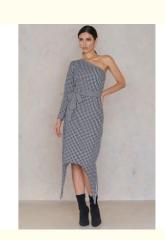

# Latest Clothes For Woman Dress Summer 2018

# **Product Specification**

• Age Group: Adults

• Dress Type: Casual Dresses

Pattern Type: Plaid
Waistline: Natural
Neckline: Asymmetrical
Dresses Length: Ankle-Length

Style: ENGLAND STYLE, One Shoulder

Silhouette: Straight

Note: The above numbers are just for your reference.

We also accept to manufacture according to your designs!

One Shoulder & Asymmetric Design

Long Sleeves & Waist Bow

Asymmetric Bottom &
Good Workmanship