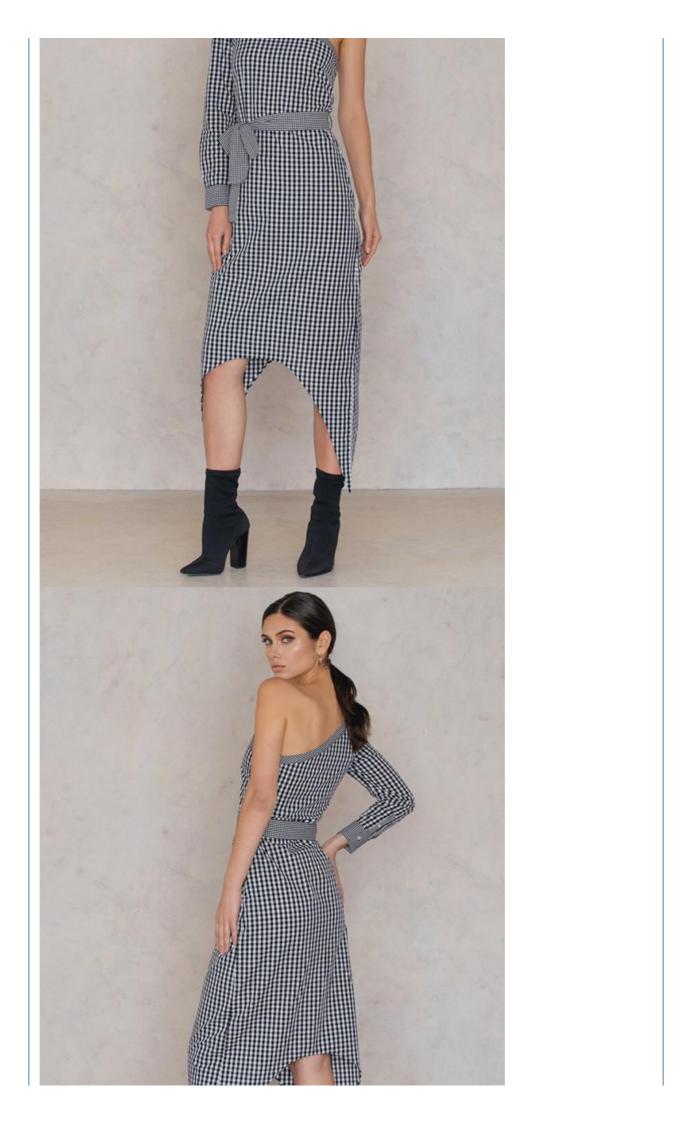

# **Product Specification**

• Age Group: Adults

• Dress Type: Casual Dresses

Pattern Type: Plaid
Waistline: Natural
Neckline: Asymmetrical
Dresses Length: Ankle-Length

Style: ENGLAND STYLE, One Shoulder

Silhouette: Straight

• Season: Summer, Summer

Sleeve Length(cm): Full
Decoration: Sashes
Supply Type: OEM Service
Material: 100% Cotton
Fabric Type: Woven
Technics: Plain Dyed

Note: The above numbers are just for your reference.

We also accept to manufacture according to your designs!

One Shoulder & Asymmetric Design

Long Sleeves & Waist Bow

Asymmetric Bottom &
Good Workmanship