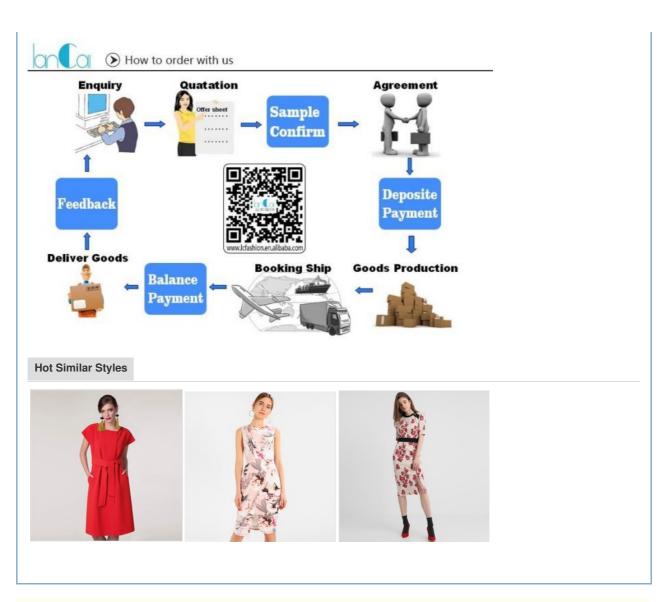

#### How to order

Step1 Please choose the goods with links or pictures which you want to order, Then click contact supplier or chat with me Or just send an inquir y. When we get your inquiry, we will give you a quotation soon within 24hours.

Step2 You can email us your order list with details, we'll reply right away when we received your email.