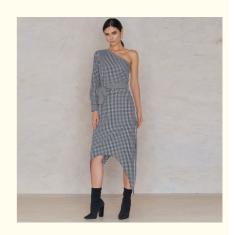

# Latest Clothes For Woman Dress Summer 2018

# **Product Specification**

• Age Group: Adults

• Dress Type: Casual Dresses

Pattern Type: Plaid
Waistline: Natural
Neckline: Asymmetrical
Dresses Length: Ankle-Length

Style: ENGLAND STYLE, One Shoulder

Silhouette: Straight

Note: The above numbers are just for your reference.

We also accept to manufacture according to your designs!

One Shoulder & Asymmetric Design

Long Sleeves & Waist Bow

Asymmetric Bottom &
Good Workmanship