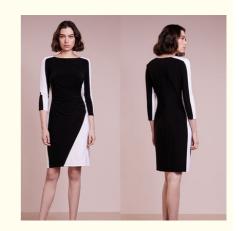

# Fashion Women Business Dress With Long Sleeve

#### **Basic Information**

Place of Origin: China
Brand Name: Lancai
Model Number: LCK185117
Minimum Order Quantity: 100 Piece/Pieces
Price: \$12.30 - \$14.50 / Pieces
Packaging Details: 1.1pcs/polybag, 10bag/dozen,

10dozen/carton 2.Standard carton size is 58\*42\*40cm 3.Customized carton size is

available

• Supply Ability: 50000 Piece/Pieces per Month Custom

styles and logo are accepted



#### **Product Specification**

Age Group: Adults

Dress Type: Casual Dresses
 Supply Type: OEM Service
 Material: Spandex / Polyester

Fabric Type: JerseyTechnics: Plain Dyed

• Feature: Anti-Static, Anti-Wrinkle, Breathable, Dry

Cleaning, Eco-Friendly, Plus Size,

Washable, Customize

• Item: Women Business Dress

• Color: Black

• Size: S, M, L, XL, Or Custom Size

• Style: Business Dress

Port: Guangzhou, ShenzhenSeason: Spring, Summer, Fall



#### More Images









#### **Product Description**

#### 15 Years Experience



We are the clothing Manufacturer which specialized in this field

over 15 years, We supply women clothing for ELLE, bebe, MISS LOVE Jane Norman with high quality and competitive price.



#### **Product Description**



| Size Chart