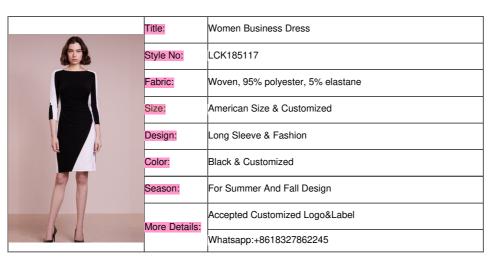

# Fashion Women Business Dress With Long Sleeve

#### **Product Specification**

Age Group: Adults

Dress Type: Casual Dresses
 Supply Type: OEM Service
 Material: Spandex / Polyester

Fabric Type: JerseyTechnics: Plain Dyed

• Feature: Anti-Static, Anti-Wrinkle, Breathable, Dry

Cleaning, Eco-Friendly, Plus Size,

Washable, Customize

• Item: Women Business Dress

• Color: Black

• Size: S, M, L, XL, Or Custom Size

• Style: Business Dress

Port: Guangzhou, ShenzhenSeason: Spring, Summer, Fall