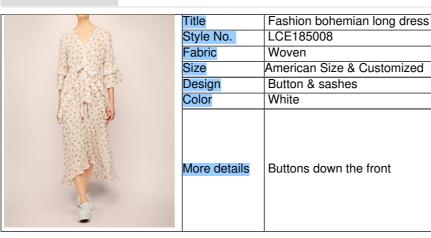

# Latest Flounce Design Bohemian Summer Roses Woman Dress with Bow

## **Basic Information**

Place of Origin: ChinaBrand Name: LancaiModel Number: LCE185008

Minimum Order Quantity: 50Price: \$13.90

## **Product Specification**

• Age Group: Adults

• Dress Type: Casual Dresses

Waistline: NaturalNeckline: V-neckDresses Length: Mid-Calf

• Style: Bohemian, Modern Stylish

• Silhouette: A-Line

• Season: Summer, Spring Summer Autumn

• Sleeve Length(cm): Three Quarter

• Decoration: Bow, Button, Ruffles, Sashes

• Supply Type: OEM Service

• Material: 50% Viscose, 50% Cotton

Fabric Type: WovenTechnics: Printed

• Feature: Anti-Static, Anti-Wrinkle, Breathable, Dry