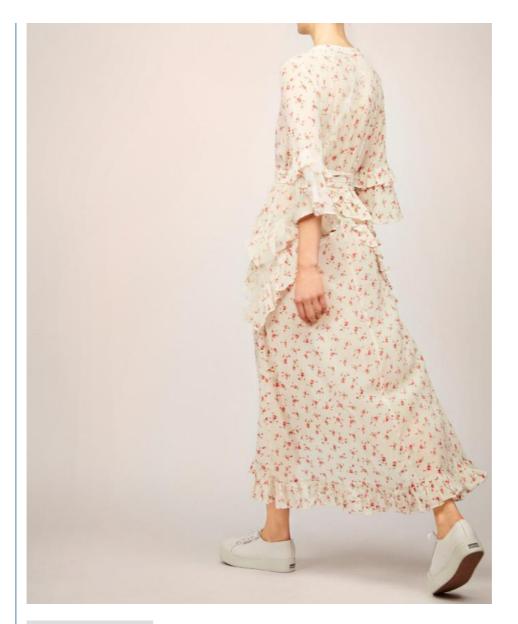

# Latest Flounce Design Bohemian Summer Roses Woman Dress with Bow

## **Product Specification**

• Age Group: Adults

• Dress Type: Casual Dresses

Waistline: NaturalNeckline: V-neckDresses Length: Mid-Calf

• Style: Bohemian, Modern Stylish

• Silhouette: A-Line

• Season: Summer, Spring Summer Autumn

• Sleeve Length(cm): Three Quarter

• Decoration: Bow, Button, Ruffles, Sashes

• Supply Type: OEM Service

• Material: 50% Viscose, 50% Cotton

Fabric Type: WovenTechnics: Printed

• Feature: Anti-Static, Anti-Wrinkle, Breathable, Dry