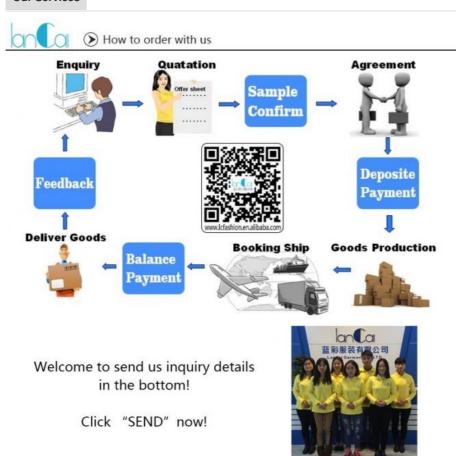

| 34     | 36   | 38    | 39   | 40.5    |
| Natural<br>Waist | 23      | 23.5 | 24.5  | 25.5  | 26.5   | 27.5 | 29    | 30.5 | 32      |
| Low Waist        | 23-25   | 26   | 27    | 28-29 | 29-30  | 31   | 32    | 33   | 34      |
| Hip              | 34      | 34   | 35    | 36    | 37     | 38   | 39.5  | 41   | 42.5    |

Note: The above number are just for your reference.

We also accept to manufacture according to your designs!







# **Company Information**







# Famous Brand We Cooperate



# ➤ Our Customers



## **Production Process**







3- Cutting



4- Sewing



5- Ironing



6- Inspecting



7- Packing



8- Shipping



# ➤ Certifications







# Our Advantages

Specialized in clothing overy 15 years







Buyer Feedback



### Trade show



**Our Services**