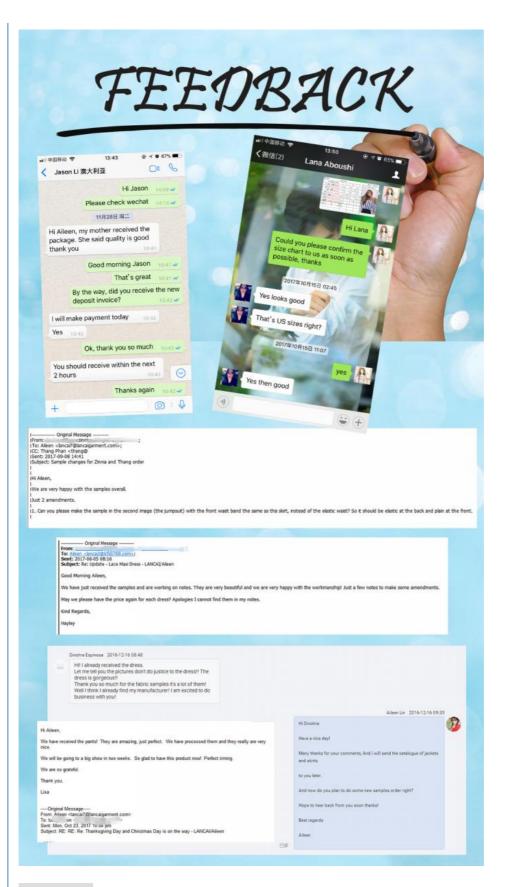

| 32      | 32   | 33    | 34    | 34     | 36   | 38    | 39   | 40.5    |
| Natural<br>Waist | 23      | 23.5 | 24.5  | 25.5  | 26.5   | 27.5 | 29    | 30.5 | 32      |
| Low Waist        | 23-25   | 26   | 27    | 28-29 | 29-30  | 31   | 32    | 33   | 34      |
| Hip              | 34      | 34   | 35    | 36    | 37     | 38   | 39.5  | 41   | 42.5    |

Note: The above number are just for your reference.

We also accept to manufacture according to your designs!







# **Company Information**







# Famous Brand We Cooperate



# ➤ Our Customers



## **Production Process**







3- Cutting



4- Sewing



5- Ironing



6- Inspecting



7- Packing



8- Shipping



# ➤ Certifications







# Our Advantages

Specialized in clothing overy 15 years







Buyer Feedback



### Trade show



**Our Services**