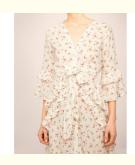

# Latest Flounce Design Bohemian Summer Roses Woman Dress with Bow

## **Product Specification**

• Age Group: Adults

• Dress Type: Casual Dresses

Waistline: NaturalNeckline: V-neckDresses Length: Mid-Calf

• Style: Bohemian, Modern Stylish

• Silhouette: A-Line

• Season: Summer, Spring Summer Autumn

• Sleeve Length(cm): Three Quarter

• Decoration: Bow, Button, Ruffles, Sashes

• Supply Type: OEM Service

• Material: 50% Viscose, 50% Cotton

Fabric Type: WovenTechnics: Printed

• Feature: Anti-Static, Anti-Wrinkle, Breathable, Dry