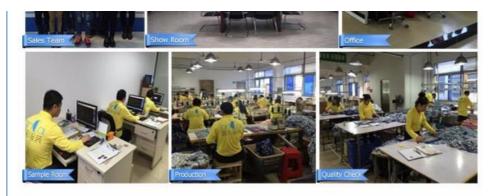

## **Production Process**

3- Cutting

4- Sewing

5- Ironing

6- Inspecting

7- Packing

8- Shipping