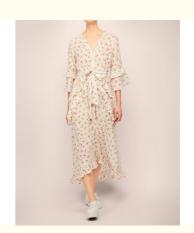

# Latest Flounce Design Bohemian Summer Roses Woman Dress with Bow

## **Product Specification**

• Age Group: Adults

• Dress Type: Casual Dresses

Waistline: NaturalNeckline: V-neckDresses Length: Mid-Calf

• Style: Bohemian, Modern Stylish

• Silhouette: A-Line

• Season: Summer, Spring Summer Autumn

• Sleeve Length(cm): Three Quarter

• Decoration: Bow, Button, Ruffles, Sashes

• Supply Type: OEM Service

• Material: 50% Viscose, 50% Cotton

Fabric Type: WovenTechnics: Printed

• Feature: Anti-Static, Anti-Wrinkle, Breathable, Dry