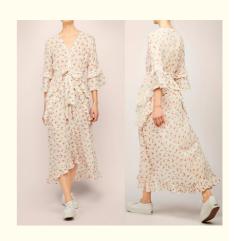

# Latest Flounce Design Bohemian Summer Roses Woman Dress with Bow

## **Product Specification**

• Age Group: Adults

• Dress Type: Casual Dresses

Waistline: NaturalNeckline: V-neckDresses Length: Mid-Calf

• Style: Bohemian, Modern Stylish

• Silhouette: A-Line

• Season: Summer, Spring Summer Autumn

• Sleeve Length(cm): Three Quarter

• Decoration: Bow, Button, Ruffles, Sashes

• Supply Type: OEM Service

• Material: 50% Viscose, 50% Cotton

Fabric Type: WovenTechnics: Printed

• Feature: Anti-Static, Anti-Wrinkle, Breathable, Dry