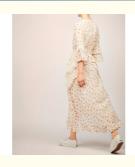

# Latest Flounce Design Bohemian Summer Roses Woman Dress with Bow

## **Product Specification**

• Age Group: Adults

• Dress Type: Casual Dresses

Waistline: NaturalNeckline: V-neckDresses Length: Mid-Calf

• Style: Bohemian, Modern Stylish

• Silhouette: A-Line

• Season: Summer, Spring Summer Autumn

• Sleeve Length(cm): Three Quarter

• Decoration: Bow, Button, Ruffles, Sashes

• Supply Type: OEM Service

• Material: 50% Viscose, 50% Cotton

Fabric Type: WovenTechnics: Printed

• Feature: Anti-Static, Anti-Wrinkle, Breathable, Dry