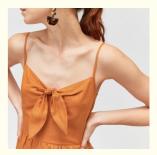

# **Product Specification**

• Age Group: Adults

• Dress Type: Casual Dresses

Pattern Type: Solid
Waistline: Empire
Neckline: Ruffled
Dresses Length: Ankle-Length

• Style: Bohemian, Casual Wear

Silhouette: A-LineSeason: Summer

• Decoration: Bow, Ruffles, Zippers

Supply Type: OEM Service
Material: 100% Linen
Fabric Type: Woven
Technics: Plain Dyed

• Feature: Anti-Static, Anti-Wrinkle, Breathable, Dry

#### **Product Description**

|           | Title           | Wholesale Women Dresses           |  |  |  |
|-----------|-----------------|-----------------------------------|--|--|--|
| 4/0       | Style No.       | LCA189155                         |  |  |  |
| San Co. N | Fabric          | Woven In 100% Linen               |  |  |  |
|           | Size            | American Size & Customized        |  |  |  |
|           | Design          | Tie Front & Maxi Dress            |  |  |  |
|           | Color           | Yellow & Customized               |  |  |  |
|           |                 | .For Summer Design                |  |  |  |
|           |                 | .Accepted Customized Logo&Label   |  |  |  |
|           | More<br>Details | .Sales information +8615016859029 |  |  |  |