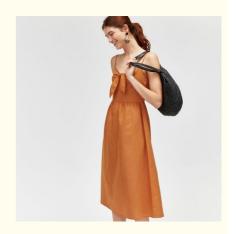

# **Product Specification**

• Age Group: Adults

• Dress Type: Casual Dresses

Pattern Type: Solid
Waistline: Empire
Neckline: Ruffled
Dresses Length: Ankle-Length

• Style: Bohemian, Casual Wear

Silhouette: A-LineSeason: Summer

• Decoration: Bow, Ruffles, Zippers

Supply Type: OEM Service
Material: 100% Linen
Fabric Type: Woven
Technics: Plain Dyed

• Feature: Anti-Static, Anti-Wrinkle, Breathable, Dry