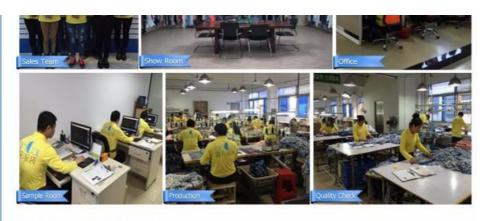

# **Production Process**

2- Sample-making

4- Sewing

5- Ironing

6- Inspecting

8- Shipping