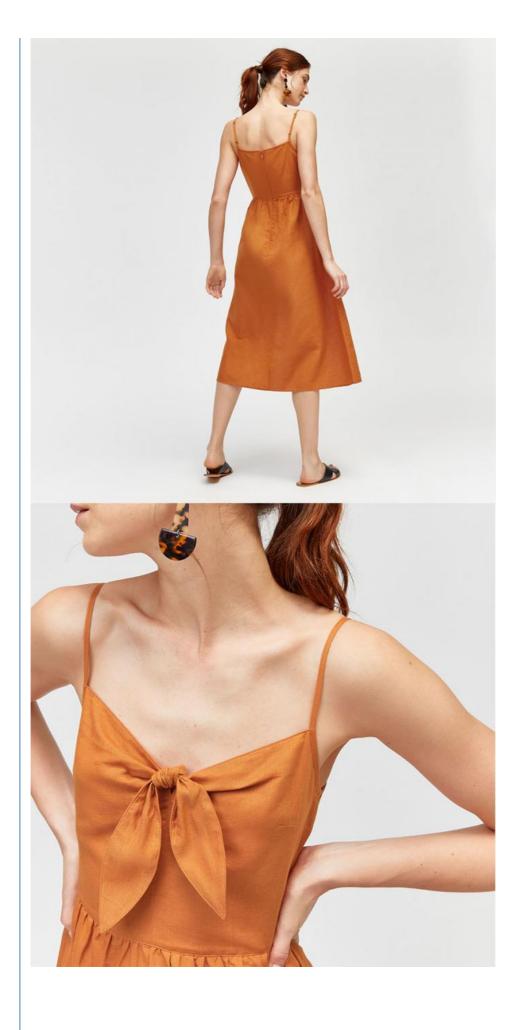

# **Product Specification**

• Age Group: Adults

• Dress Type: Casual Dresses

Pattern Type: Solid
Waistline: Empire
Neckline: Ruffled
Dresses Length: Ankle-Length

• Style: Bohemian, Casual Wear

Silhouette: A-LineSeason: Summer

• Decoration: Bow, Ruffles, Zippers

Supply Type: OEM Service
Material: 100% Linen
Fabric Type: Woven
Technics: Plain Dyed

• Feature: Anti-Static, Anti-Wrinkle, Breathable, Dry

#### **Product Description**

|           | Title           | Wholesale Women Dresses           |  |  |  |
|-----------|-----------------|-----------------------------------|--|--|--|
| 4/0       | Style No.       | LCA189155                         |  |  |  |
| San Co. N | Fabric          | Woven In 100% Linen               |  |  |  |
|           | Size            | American Size & Customized        |  |  |  |
|           | Design          | Tie Front & Maxi Dress            |  |  |  |
|           | Color           | Yellow & Customized               |  |  |  |
|           |                 | .For Summer Design                |  |  |  |
|           |                 | .Accepted Customized Logo&Label   |  |  |  |
|           | More<br>Details | .Sales information +8615016859029 |  |  |  |