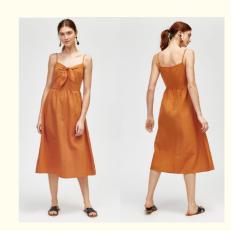

# **Product Specification**

• Age Group: Adults

• Dress Type: Casual Dresses

Pattern Type: Solid
Waistline: Empire
Neckline: Ruffled
Dresses Length: Ankle-Length

• Style: Bohemian, Casual Wear

Silhouette: A-LineSeason: Summer

• Decoration: Bow, Ruffles, Zippers

Supply Type: OEM Service
Material: 100% Linen
Fabric Type: Woven
Technics: Plain Dyed

• Feature: Anti-Static, Anti-Wrinkle, Breathable, Dry