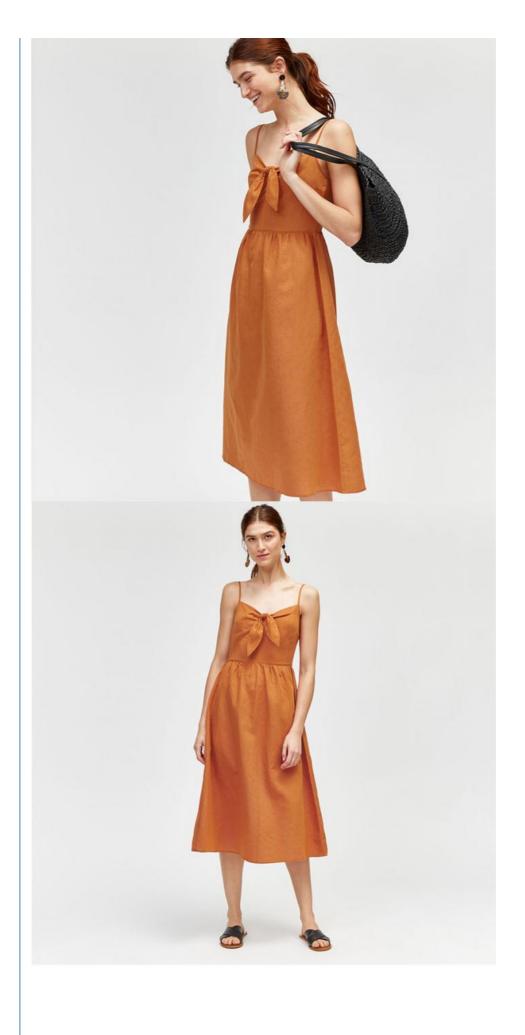

# Boho Summer Dresses Design Women Spaghetti Strap Maxi 100% Linen Dress

# **Product Specification**

• Age Group: Adults

• Dress Type: Casual Dresses

Pattern Type: Solid
Waistline: Empire
Neckline: Ruffled
Dresses Length: Ankle-Length

• Style: Bohemian, Casual Wear

Silhouette: A-LineSeason: Summer

• Decoration: Bow, Ruffles, Zippers

Supply Type: OEM Service
Material: 100% Linen
Fabric Type: Woven
Technics: Plain Dyed

• Feature: Anti-Static, Anti-Wrinkle, Breathable, Dry

#### **Product Description**

|           | Title           | Wholesale Women Dresses           |  |  |  |
|-----------|-----------------|-----------------------------------|--|--|--|
| 4/0       | Style No.       | LCA189155                         |  |  |  |
| San Co. N | Fabric          | Woven In 100% Linen               |  |  |  |
|           | Size            | American Size & Customized        |  |  |  |
|           | Design          | Tie Front & Maxi Dress            |  |  |  |
|           | Color           | Yellow & Customized               |  |  |  |
|           |                 | .For Summer Design                |  |  |  |
|           |                 | .Accepted Customized Logo&Label   |  |  |  |
|           | More<br>Details | .Sales information +8615016859029 |  |  |  |