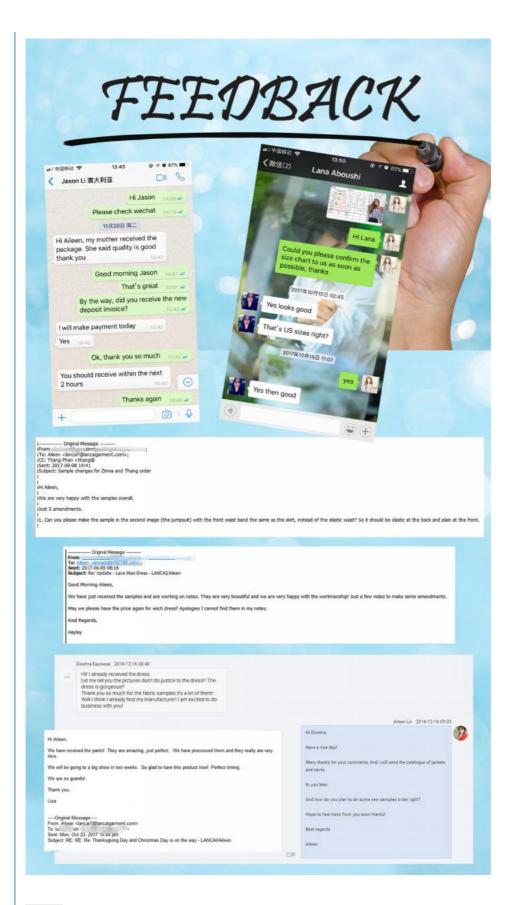

## Custom style and label are available.

- \* Sales Model:customize rayon dress
- $^{\star}$  The color and size all could customized for you.

Buyer Feedback

FAQ