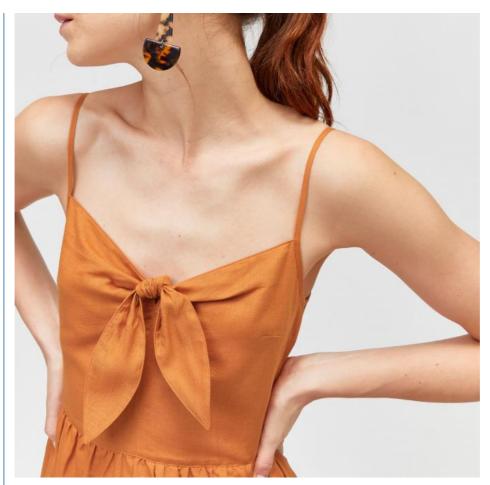

• Decoration: Bow, Ruffles, Zippers

Supply Type: OEM Service
Material: 100% Linen
Fabric Type: Woven
Technics: Plain Dyed

• Feature: Anti-Static, Anti-Wrinkle, Breathable, Dry

#### **Product Description**

|           | Title           | Wholesale Women Dresses           |  |  |  |
|-----------|-----------------|-----------------------------------|--|--|--|
| 4/0       | Style No.       | LCA189155                         |  |  |  |
| San Co. N | Fabric          | Woven In 100% Linen               |  |  |  |
|           | Size            | American Size & Customized        |  |  |  |
|           | Design          | Tie Front & Maxi Dress            |  |  |  |
|           | Color           | Yellow & Customized               |  |  |  |
|           |                 | .For Summer Design                |  |  |  |
|           |                 | .Accepted Customized Logo&Label   |  |  |  |
|           | More<br>Details | .Sales information +8615016859029 |  |  |  |