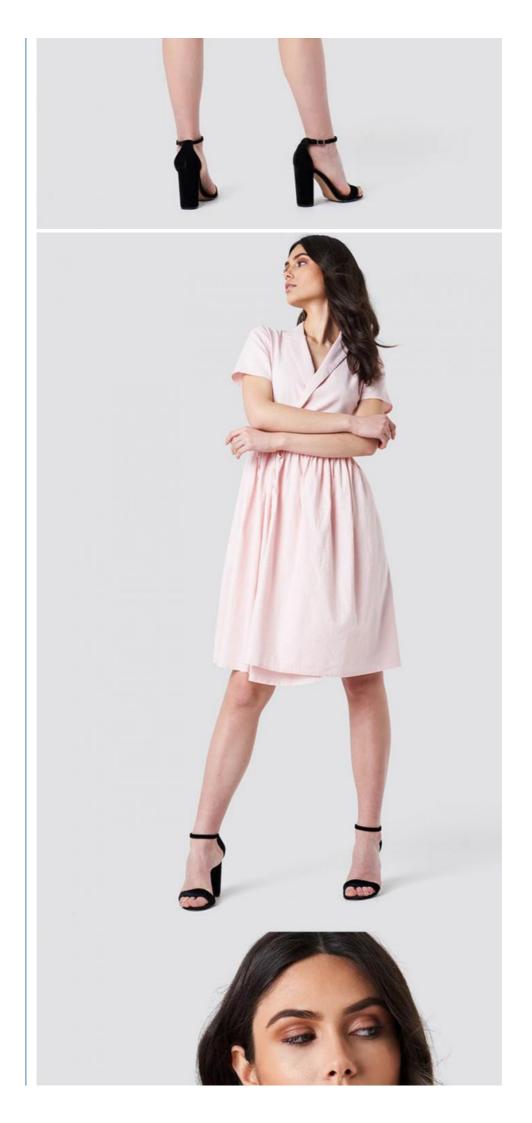

# 2018 New Arrivals Women Overlapped Midi **Dress**

### **Product Description**

| Title     | Clothing Dress                                |  |  |  |  |  |  |  |
|-----------|-----------------------------------------------|--|--|--|--|--|--|--|
| Style No. | LCA189110                                     |  |  |  |  |  |  |  |
| Fabric    | Woven In 55% Linen, 42% Viscose, 3 % Elastane |  |  |  |  |  |  |  |
| Size      | American Size & Customized                    |  |  |  |  |  |  |  |
| Design    | Wrap Design & Short Sleeve                    |  |  |  |  |  |  |  |
| Color     | Pink & Customized                             |  |  |  |  |  |  |  |
|           | .For Summer and Auntum Design                 |  |  |  |  |  |  |  |
|           | Accepted Customized Logo&Label                |  |  |  |  |  |  |  |
|           |                                               |  |  |  |  |  |  |  |
| More      |                                               |  |  |  |  |  |  |  |
| Details   |                                               |  |  |  |  |  |  |  |
| Details   | .Sales information +8615016859029             |  |  |  |  |  |  |  |
|           |                                               |  |  |  |  |  |  |  |
|           |                                               |  |  |  |  |  |  |  |
|           |                                               |  |  |  |  |  |  |  |