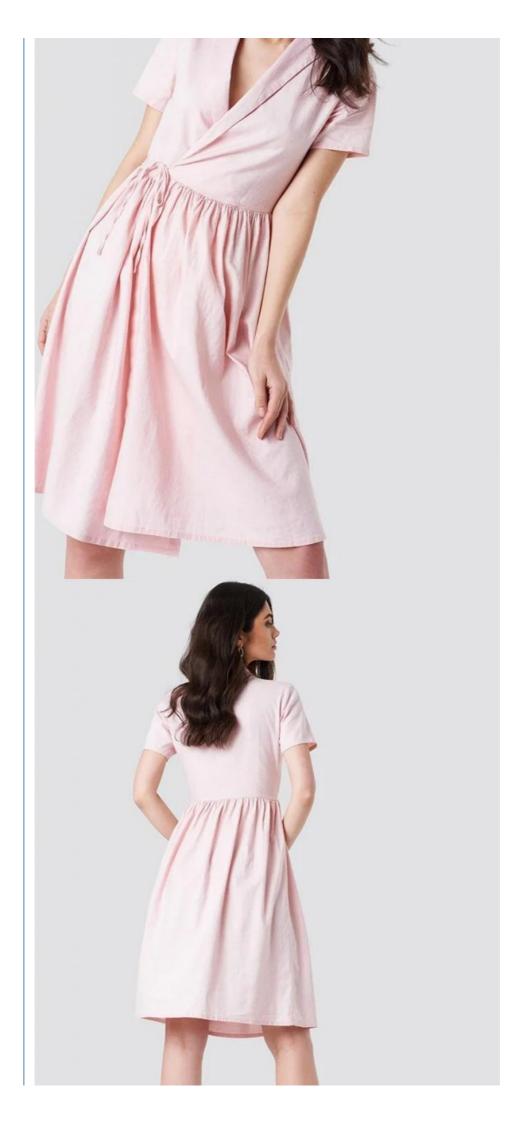

# 2018 New Arrivals Women Overlapped Midi **Dress**

### **Product Description**

| Title     | Clothing Dress                                |  |  |  |  |  |  |  |
|-----------|-----------------------------------------------|--|--|--|--|--|--|--|
| Style No. | LCA189110                                     |  |  |  |  |  |  |  |
| Fabric    | Woven In 55% Linen, 42% Viscose, 3 % Elastane |  |  |  |  |  |  |  |
| Size      | American Size & Customized                    |  |  |  |  |  |  |  |
| Design    | Wrap Design & Short Sleeve                    |  |  |  |  |  |  |  |
| Color     | Pink & Customized                             |  |  |  |  |  |  |  |
|           | .For Summer and Auntum Design                 |  |  |  |  |  |  |  |
|           | Accepted Customized Logo&Label                |  |  |  |  |  |  |  |
|           |                                               |  |  |  |  |  |  |  |
| More      |                                               |  |  |  |  |  |  |  |
| Details   |                                               |  |  |  |  |  |  |  |
| Details   | .Sales information +8615016859029             |  |  |  |  |  |  |  |
|           |                                               |  |  |  |  |  |  |  |
|           |                                               |  |  |  |  |  |  |  |
|           |                                               |  |  |  |  |  |  |  |