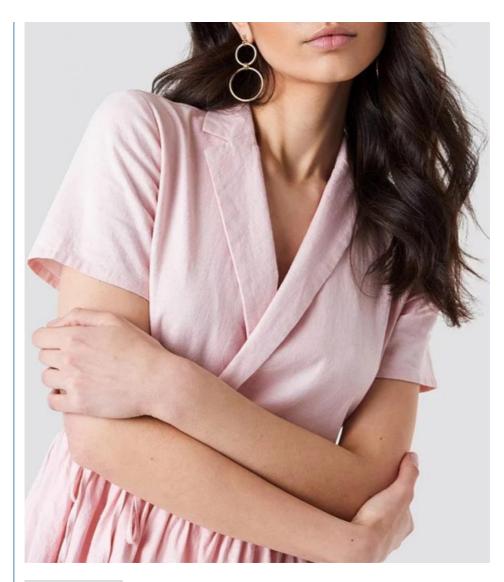

### **Product Description**

| Title     | Clothing Dress                                |  |  |  |  |  |  |  |
|-----------|-----------------------------------------------|--|--|--|--|--|--|--|
| Style No. | LCA189110                                     |  |  |  |  |  |  |  |
| Fabric    | Woven In 55% Linen, 42% Viscose, 3 % Elastane |  |  |  |  |  |  |  |
| Size      | American Size & Customized                    |  |  |  |  |  |  |  |
| Design    | Wrap Design & Short Sleeve                    |  |  |  |  |  |  |  |
| Color     | Pink & Customized                             |  |  |  |  |  |  |  |
|           | .For Summer and Auntum Design                 |  |  |  |  |  |  |  |
|           | Accepted Customized Logo&Label                |  |  |  |  |  |  |  |
|           |                                               |  |  |  |  |  |  |  |
| More      |                                               |  |  |  |  |  |  |  |
| Details   |                                               |  |  |  |  |  |  |  |
| Details   | .Sales information +8615016859029             |  |  |  |  |  |  |  |
|           |                                               |  |  |  |  |  |  |  |
|           |                                               |  |  |  |  |  |  |  |
|           |                                               |  |  |  |  |  |  |  |