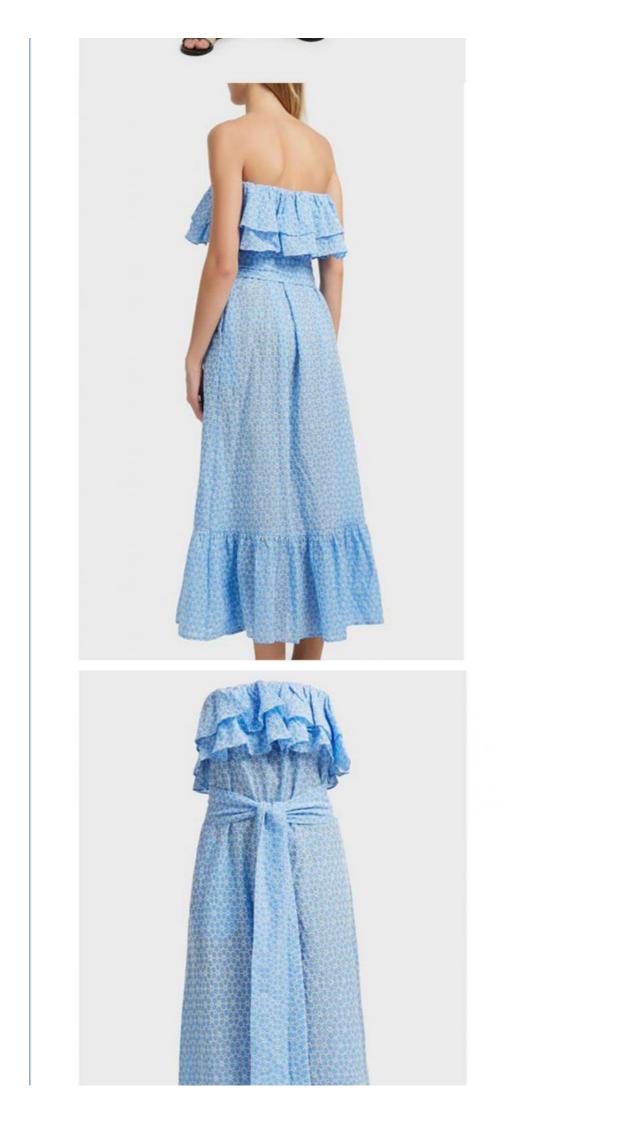

# Women Blue Cotton Off Shoulder Floral Embroidery Ruffle Dress Women

# More Images