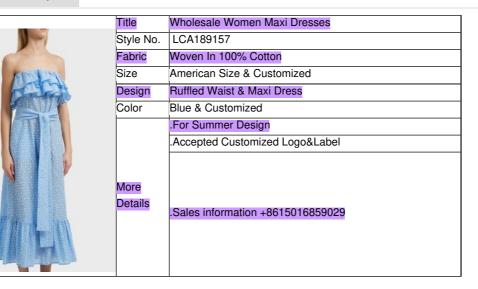

# Women Blue Cotton Off Shoulder Floral Embroidery Ruffle Dress Women

# **Product Specification**

| Age Group:                          | Adults                                     |
|-------------------------------------|--------------------------------------------|
| <ul> <li>Dress Type:</li> </ul>     | Casual Dresses                             |
| <ul> <li>Pattern Type:</li> </ul>   | Solid                                      |
| • Waistline:                        | Empire                                     |
| Neckline:                           | Ruffled                                    |
| <ul> <li>Dresses Length:</li> </ul> | Ankle-Length                               |
| • Style:                            | Bohemian, Casual Wear                      |
| • Silhouette:                       | A-Line                                     |
| <ul> <li>Season:</li> </ul>         | Summer                                     |
| <ul> <li>Decoration:</li> </ul>     | Ruffles, Zippers                           |
| <ul> <li>Supply Type:</li> </ul>    | OEM Service                                |
| Material:                           | 100% Cotton                                |
| • Fabric Type:                      | Woven                                      |
| <ul> <li>Technics:</li> </ul>       | Plain Dyed                                 |
| • Feature:                          | Anti-Static, Anti-Wrinkle, Breathable, Dry |

China

Lancai

50

LCA189157

available

demanded

\$11.80 - \$14.80 / Pieces

1.1pcs/polybag, 10bag/dozen,

10dozen/carton 2.Standard carton size is 58\*42\*40cm 3.Customized carton size is

80000 Piece/Pieces per Month As your