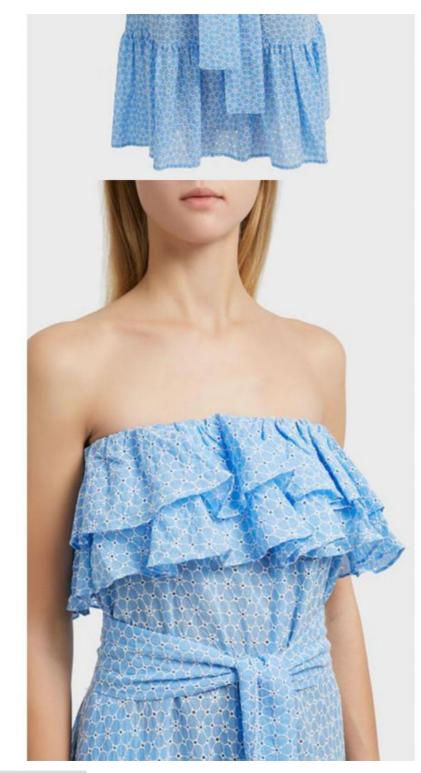

# Women Blue Cotton Off Shoulder Floral Embroidery Ruffle Dress Women

# **Product Specification**

| Age Group:                          | Adults                                     |
|-------------------------------------|--------------------------------------------|
| <ul> <li>Dress Type:</li> </ul>     | Casual Dresses                             |
| <ul> <li>Pattern Type:</li> </ul>   | Solid                                      |
| • Waistline:                        | Empire                                     |
| Neckline:                           | Ruffled                                    |
| <ul> <li>Dresses Length:</li> </ul> | Ankle-Length                               |
| • Style:                            | Bohemian, Casual Wear                      |
| • Silhouette:                       | A-Line                                     |
| <ul> <li>Season:</li> </ul>         | Summer                                     |
| <ul> <li>Decoration:</li> </ul>     | Ruffles, Zippers                           |
| <ul> <li>Supply Type:</li> </ul>    | OEM Service                                |
| Material:                           | 100% Cotton                                |
| • Fabric Type:                      | Woven                                      |
| <ul> <li>Technics:</li> </ul>       | Plain Dyed                                 |
| • Feature:                          | Anti-Static, Anti-Wrinkle, Breathable, Dry |