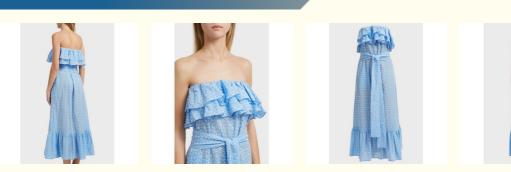

mer                                     |
| <ul> <li>Decoration:</li> </ul>     | Ruffles, Zippers                           |
| <ul> <li>Supply Type:</li> </ul>    | OEM Service                                |
| Material:                           | 100% Cotton                                |
| • Fabric Type:                      | Woven                                      |
| <ul> <li>Technics:</li> </ul>       | Plain Dyed                                 |
| • Feature:                          | Anti-Static, Anti-Wrinkle, Breathable, Dry |

China

Lancai

50

LCA189157

available

demanded

\$11.80 - \$14.80 / Pieces

1.1pcs/polybag, 10bag/dozen,

10dozen/carton 2.Standard carton size is 58\*42\*40cm 3.Customized carton size is

80000 Piece/Pieces per Month As your



# More Images



# **Product Description**

## 16 Years Experience

We are the clothing <u>Manufacturer</u> which specialized in this field <u>over 15 years</u>, We supply women clothing for ELLE, bebe, MISS LOVE Jane Norman with high quality and competitive price.



### **Product Description**



## Reference Size Measurement Chart

| Size Chart                                               | X Small |      | Small |       | Medium |      | Large |      | X Large |  |  |
|----------------------------------------------------------|---------|------|-------|-------|--------|------|-------|------|---------|--|--|
| US Size                                                  | 0       | 2    | 4     | 6     | 8      | 12   | 14    | -    | 16      |  |  |
| Eur Size