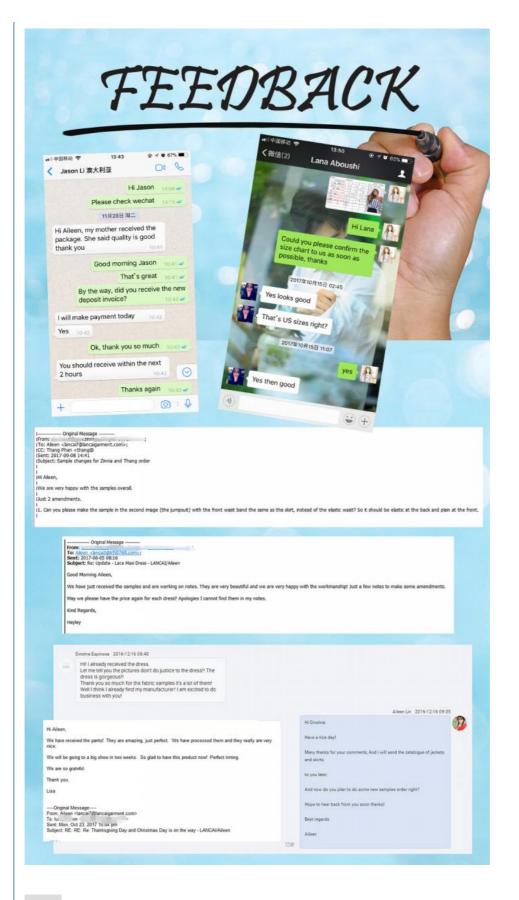

# Custom style and label are available.

\* Sales Model:customize rayon dress

 $^{\ast}$  The color and size all could customized for you.

Buyer Feedback

FAQ