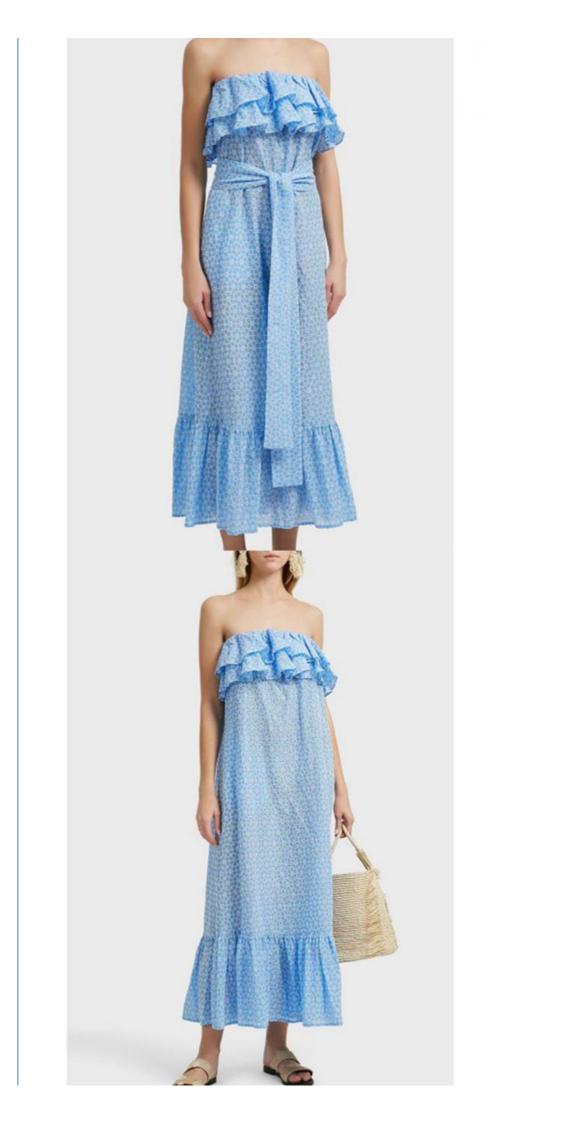

# Women Blue Cotton Off Shoulder Floral Embroidery Ruffle Dress Women

# More Images