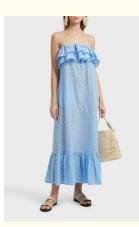

# Women Blue Cotton Off Shoulder Floral Embroidery Ruffle Dress Women

# **Product Specification**

| Age Group:                          | Adults                                     |
|-------------------------------------|--------------------------------------------|
| <ul> <li>Dress Type:</li> </ul>     | Casual Dresses                             |
| <ul> <li>Pattern Type:</li> </ul>   | Solid                                      |
| • Waistline:                        | Empire                                     |
| Neckline:                           | Ruffled                                    |
| <ul> <li>Dresses Length:</li> </ul> | Ankle-Length                               |
| • Style:                            | Bohemian, Casual Wear                      |
| • Silhouette:                       | A-Line                                     |
| <ul> <li>Season:</li> </ul>         | Summer                                     |
| <ul> <li>Decoration:</li> </ul>     | Ruffles, Zippers                           |
| <ul> <li>Supply Type:</li> </ul>    | OEM Service                                |
| Material:                           | 100% Cotton                                |
| • Fabric Type:                      | Woven                                      |
| <ul> <li>Technics:</li> </ul>       | Plain Dyed                                 |
| • Feature:                          | Anti-Static, Anti-Wrinkle, Breathable, Dry |