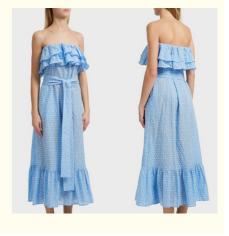

# Women Blue Cotton Off Shoulder Floral Embroidery Ruffle Dress Women

# **Product Specification**

| Age Group:                          | Adults                                     |
|-------------------------------------|--------------------------------------------|
| <ul> <li>Dress Type:</li> </ul>     | Casual Dresses                             |
| <ul> <li>Pattern Type:</li> </ul>   | Solid                                      |
| • Waistline:                        | Empire                                     |
| Neckline:                           | Ruffled                                    |
| <ul> <li>Dresses Length:</li> </ul> | Ankle-Length                               |
| • Style:                            | Bohemian, Casual Wear                      |
| • Silhouette:                       | A-Line                                     |
| <ul> <li>Season:</li> </ul>         | Summer                                     |
| <ul> <li>Decoration:</li> </ul>     | Ruffles, Zippers                           |
| <ul> <li>Supply Type:</li> </ul>    | OEM Service                                |
| Material:                           | 100% Cotton                                |
| • Fabric Type:                      | Woven                                      |
| <ul> <li>Technics:</li> </ul>       | Plain Dyed                                 |
| • Feature:                          | Anti-Static, Anti-Wrinkle, Breathable, Dry |