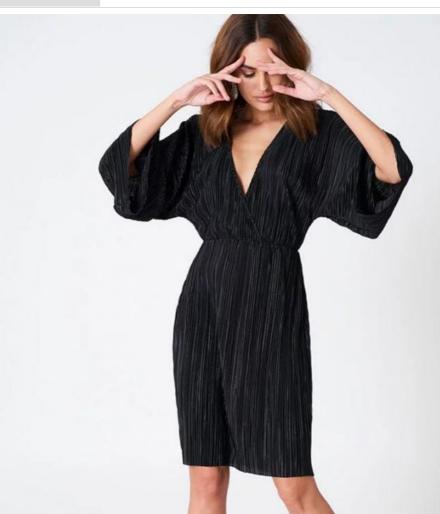

### **Product Description**

**Product Description** 

mini dresses for women \*The color and size all could customized for you

| Size          | XS                                                             | S | М  | L  | XL | XXL | XXXL |  |  |  |
|---------------|----------------------------------------------------------------|---|----|----|----|-----|------|--|--|--|
| UK            | 6                                                              | 8 | 10 | 12 | 14 | 16  | 18   |  |  |  |
| US            | 2                                                              | 4 | 6  | 8  | 10 | 12  | 14   |  |  |  |
| Supply type   | OEM/ODM                                                        |   |    |    |    |     |      |  |  |  |
| Product type  | Women Dress                                                    |   |    |    |    |     |      |  |  |  |
| Fabric        | Woven                                                          |   |    |    |    |     |      |  |  |  |
| Feature       | Eco-Friendly,Other                                             |   |    |    |    |     |      |  |  |  |
| MOQ           | 100 Pieces Each Color                                          |   |    |    |    |     |      |  |  |  |
| Brand         | LanCai Or According To Your Own Brand                          |   |    |    |    |     |      |  |  |  |
| Color         | As Picture Or Customized                                       |   |    |    |    |     |      |  |  |  |
| Advantage     | High quality, competitive price, latest                        |   |    |    |    |     |      |  |  |  |
| Delivery time | 5-7 working days for sample, 15-20 working days for bulk order |   |    |    |    |     |      |  |  |  |
| Contacter     | Aileen, Phone & Whatsapp: +8615016859029                       |   |    |    |    |     |      |  |  |  |