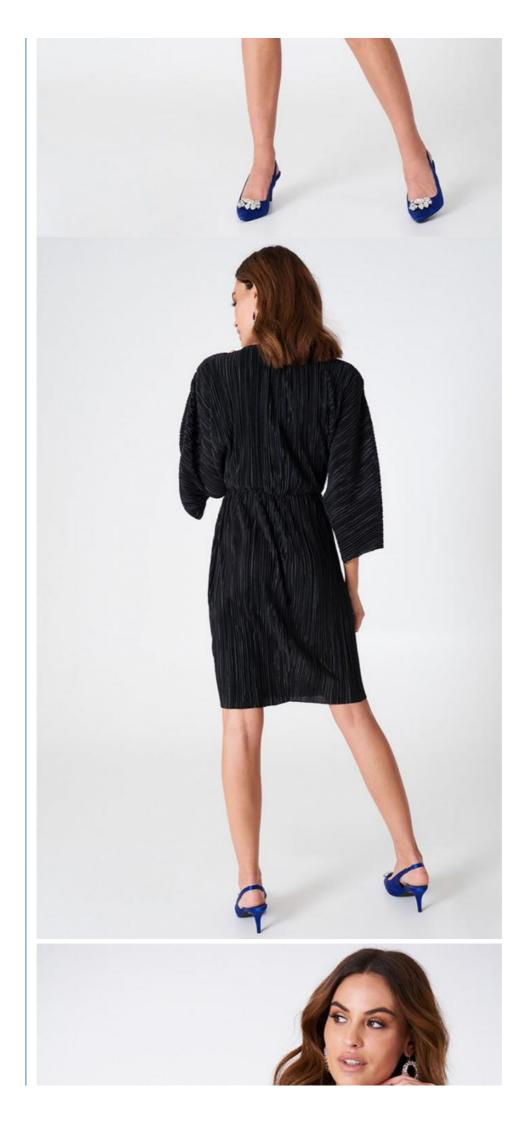

# Women 2018 Trendy Summer Pleated Kimono **Dress**

## **Product Specification**

- Dress Type: **Casual Dresses**  Supply Type: **OEM Service** • Material: 100% Polyester Woven • Fabric Type: • Technics: Plain Dyed Anti-Static, Anti-Wrinkle, Breathable, Dry • Feature: Cleaning, Eco-Friendly, Plus Size, Washable Product Name: Ladies Wrap Dress T/T,Paypal,L/C Payment: **OEM Service Custom** • Item: • Style: Causal Dress Color: Soft Periwinkle
  - Deep V Neck
  - Girl Lady Women
    - **Customized Size**