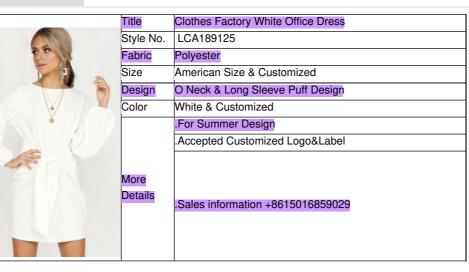

# Women Apparel Summer White Puff Sleeve Mini **Dress**

## **Product Specification**

| Age Group:                       | Adults                                                                                                       |
|----------------------------------|--------------------------------------------------------------------------------------------------------------|
| <ul> <li>Dress Type:</li> </ul>  | Casual Dresses                                                                                               |
| <ul> <li>Supply Type:</li> </ul> | OEM Service                                                                                                  |
| <ul> <li>Material:</li> </ul>    | 100% Polyester                                                                                               |
| • Fabric Type:                   | Knitted                                                                                                      |
| • Technics:                      | Plain Dyed                                                                                                   |
| Feature:                         | Anti-Wrinkle, Breathable, Dry Cleaning, Eco-<br>Friendly, Plus Size, Washable, Easy Wash,<br>Mother Of Bride |
| • Name:                          | Women Office White Dress                                                                                     |
| Color:                           | White                                                                                                        |
| Season:                          | Spring Summer                                                                                                |
| • Design:                        | Long Billowy Sleeves With Elasticised Cuff,<br>Mini                                                          |
| • Style:                         | Attached Long Front Ties                                                                                     |
| Stitches:                        | 10-12/inch                                                                                                   |