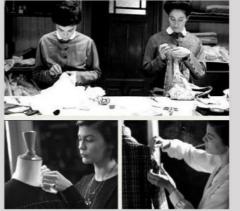

|
| • Design:                        | Long Billowy Sleeves With Elasticised Cuff,<br>Mini                                                          |
| • Style:                         | Attached Long Front Ties                                                                                     |
| Stitches:                        | 10-12/inch                                                                                                   |



# More Images



### **Product Description**

#### 16 Years Experience



We are the clothing <u>Manufacturer</u> which specialized in this field <u>over 15 years</u>, We supply women clothing for ELLE, bebe, MISS LOVE Jane Norman with high quality and competitive price.



#### **Product Description**



### Reference Size Measurement Chart

| Size Chart                                               | X Small |      | Small | Small |       | Medium |      |      | X Large |  |
|----------------------------------------------------------|---------|------|-------|-------|-------|--------|------|------|---------|--|
| US Size                                                  | 0       | 2    | 4     | 6     | 8     | 12     | 14   | -    | 16      |  |
| Eur Size                                                 | -       | 32   | 34    | 36    | 38    | 40     | 42   | 44   | 46      |  |
| Italian Size                                             |         |      | 38    | 38    |       | 42     |      | ·    | 50      |  |
| Bust