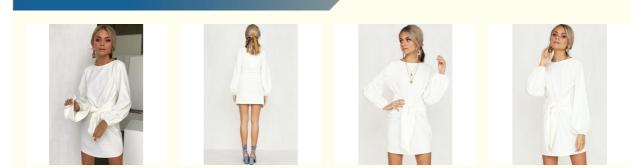

|
| Color:                           | White                                                                                                        |
| Season:                          | Spring Summer                                                                                                |
| • Design:                        | Long Billowy Sleeves With Elasticised Cuff,<br>Mini                                                          |
| • Style:                         | Attached Long Front Ties                                                                                     |
| Stitches:                        | 10-12/inch                                                                                                   |



# More Images



### **Product Description**

#### 16 Years Experience



We are the clothing <u>Manufacturer</u> which specialized in this field <u>over 15 years</u>, We supply women clothing for ELLE, bebe, MISS LOVE Jane Norman with high quality and competitive price.



#### **Product Description**



### Reference Size Measurement Chart

| Size Chart                                               | X Small |      | Small | Small |       | Medium |      |      | X Large |  |
|----------------------------------------------------------|---------|------|-------|-------|-------|--------|------|------|---------|--|
| US Size                                                  | 0       | 2    | 4     | 6     | 8     | 12     | 14   | -    | 16      |  |
| Eur Size