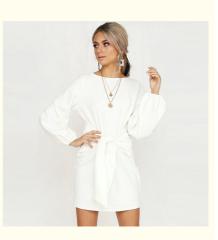

# Women Apparel Summer White Puff Sleeve Mini **Dress**

## **Product Specification**

| Age Group:                       | Adults                                                                                                       |
|----------------------------------|--------------------------------------------------------------------------------------------------------------|
| <ul> <li>Dress Type:</li> </ul>  | Casual Dresses                                                                                               |
| <ul> <li>Supply Type:</li> </ul> | OEM Service                                                                                                  |
| <ul> <li>Material:</li> </ul>    | 100% Polyester                                                                                               |
| • Fabric Type:                   | Knitted                                                                                                      |
| • Technics:                      | Plain Dyed                                                                                                   |
| Feature:                         | Anti-Wrinkle, Breathable, Dry Cleaning, Eco-<br>Friendly, Plus Size, Washable, Easy Wash,<br>Mother Of Bride |
| • Name:                          | Women Office White Dress                                                                                     |
| Color:                           | White                                                                                                        |
| Season:                          | Spring Summer                                                                                                |
| • Design:                        | Long Billowy Sleeves With Elasticised Cuff,<br>Mini                                                          |
| • Style:                         | Attached Long Front Ties                                                                                     |
| Stitches:                        | 10-12/inch                                                                                                   |