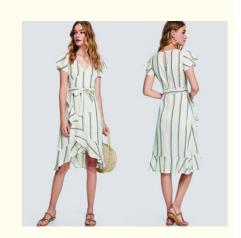

# lady fashion and casual striped dress

Product Name: Lady Fashion And Casual Striped Dress

Season: Summer Design

• Payment: T/T,L/C,Paypal,Western Union,Trade

Assurance

Item: OEM Service Or CustomColor: Multicolor Or Customized

• Size: Regular Size

#### **Product Description**

|  | Title         | lady fashion and casual striped dress                        |  |  |  |  |
|--|---------------|--------------------------------------------------------------|--|--|--|--|
|  | Style No:     | LCL1860123                                                   |  |  |  |  |
|  | Fabric:       | Polyester Fabric                                             |  |  |  |  |
|  | Size:         | American Size & Customized                                   |  |  |  |  |
|  | Design:       | Short sleeves, with a waist belt, Casual dress, ruffle dress |  |  |  |  |
|  | Color:        | multicolor or Customized                                     |  |  |  |  |
|  | Season:       | For Summer Design                                            |  |  |  |  |
|  |               | Accepted Customized Logo or Label                            |  |  |  |  |
|  | More Details: | T/W:+8613788156517                                           |  |  |  |  |