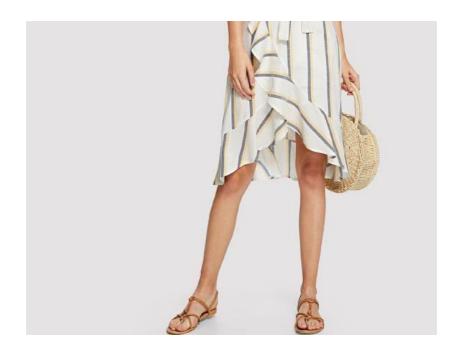

# lady fashion and casual striped dress

Product Name: Lady Fashion And Casual Striped Dress

Season: Summer Design

• Payment: T/T,L/C,Paypal,Western Union,Trade

Assurance

Item: OEM Service Or CustomColor: Multicolor Or Customized

• Size: Regular Size

#### **Product Description**

|  | Title         | lady fashion and casual striped dress                        |  |  |  |  |
|--|---------------|--------------------------------------------------------------|--|--|--|--|
|  | Style No:     | LCL1860123                                                   |  |  |  |  |
|  | Fabric:       | Polyester Fabric                                             |  |  |  |  |
|  | Size:         | American Size & Customized                                   |  |  |  |  |
|  | Design:       | Short sleeves, with a waist belt, Casual dress, ruffle dress |  |  |  |  |
|  | Color:        | multicolor or Customized                                     |  |  |  |  |
|  | Season:       | For Summer Design                                            |  |  |  |  |
|  |               | Accepted Customized Logo or Label                            |  |  |  |  |
|  | More Details: | T/W:+8613788156517                                           |  |  |  |  |