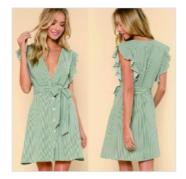

# lady fashion and casual striped dress

Product Name: Lady Fashion And Casual Striped Dress

Season: Summer Design

• Payment: T/T,L/C,Paypal,Western Union,Trade

Assurance

Item: OEM Service Or CustomColor: Multicolor Or Customized

• Size: Regular Size

#### **Product Description**

|  | Title         | lady fashion and casual striped dress                        |  |  |  |  |
|--|---------------|--------------------------------------------------------------|--|--|--|--|
|  | Style No:     | LCL1860123                                                   |  |  |  |  |
|  | Fabric:       | Polyester Fabric                                             |  |  |  |  |
|  | Size:         | American Size & Customized                                   |  |  |  |  |
|  | Design:       | Short sleeves, with a waist belt, Casual dress, ruffle dress |  |  |  |  |
|  | Color:        | multicolor or Customized                                     |  |  |  |  |
|  | Season:       | For Summer Design                                            |  |  |  |  |
|  |               | Accepted Customized Logo or Label                            |  |  |  |  |
|  | More Details: | T/W:+8613788156517                                           |  |  |  |  |