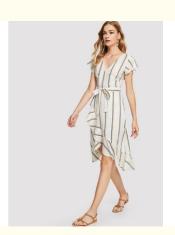

# lady fashion and casual striped dress

Product Name: Lady Fashion And Casual Striped Dress

Season: Summer Design

• Payment: T/T,L/C,Paypal,Western Union,Trade

Assurance

Item: OEM Service Or CustomColor: Multicolor Or Customized

• Size: Regular Size

#### **Product Description**

|  | Title         | lady fashion and casual striped dress                        |  |  |  |  |
|--|---------------|--------------------------------------------------------------|--|--|--|--|
|  | Style No:     | LCL1860123                                                   |  |  |  |  |
|  | Fabric:       | Polyester Fabric                                             |  |  |  |  |
|  | Size:         | American Size & Customized                                   |  |  |  |  |
|  | Design:       | Short sleeves, with a waist belt, Casual dress, ruffle dress |  |  |  |  |
|  | Color:        | multicolor or Customized                                     |  |  |  |  |
|  | Season:       | For Summer Design                                            |  |  |  |  |
|  |               | Accepted Customized Logo or Label                            |  |  |  |  |
|  | More Details: | T/W:+8613788156517                                           |  |  |  |  |