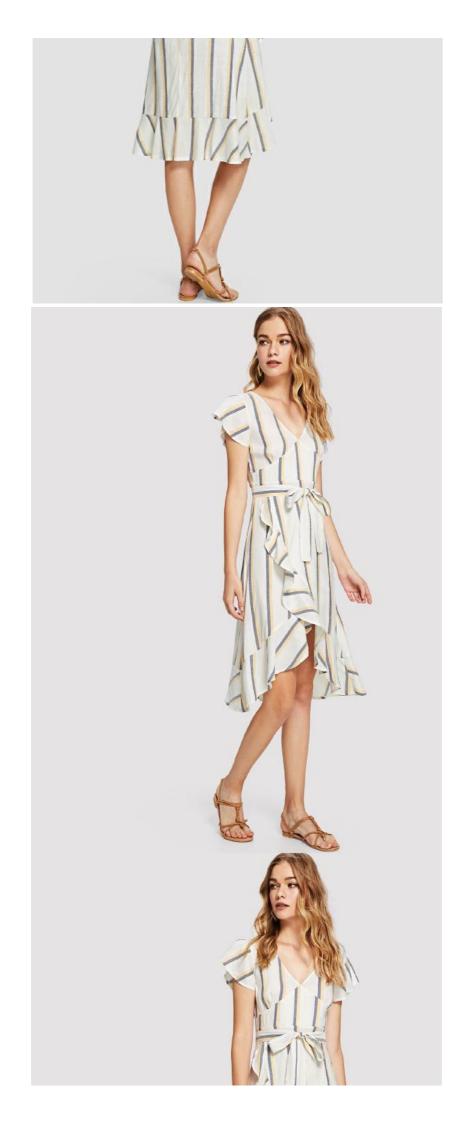

# lady fashion and casual striped dress

Product Name: Lady Fashion And Casual Striped Dress

Season: Summer Design

• Payment: T/T,L/C,Paypal,Western Union,Trade

Assurance

Item: OEM Service Or CustomColor: Multicolor Or Customized

• Size: Regular Size

#### **Product Description**

|  | Title         | lady fashion and casual striped dress                        |  |  |  |  |
|--|---------------|--------------------------------------------------------------|--|--|--|--|
|  | Style No:     | LCL1860123                                                   |  |  |  |  |
|  | Fabric:       | Polyester Fabric                                             |  |  |  |  |
|  | Size:         | American Size & Customized                                   |  |  |  |  |
|  | Design:       | Short sleeves, with a waist belt, Casual dress, ruffle dress |  |  |  |  |
|  | Color:        | multicolor or Customized                                     |  |  |  |  |
|  | Season:       | For Summer Design                                            |  |  |  |  |
|  |               | Accepted Customized Logo or Label                            |  |  |  |  |
|  | More Details: | T/W:+8613788156517                                           |  |  |  |  |