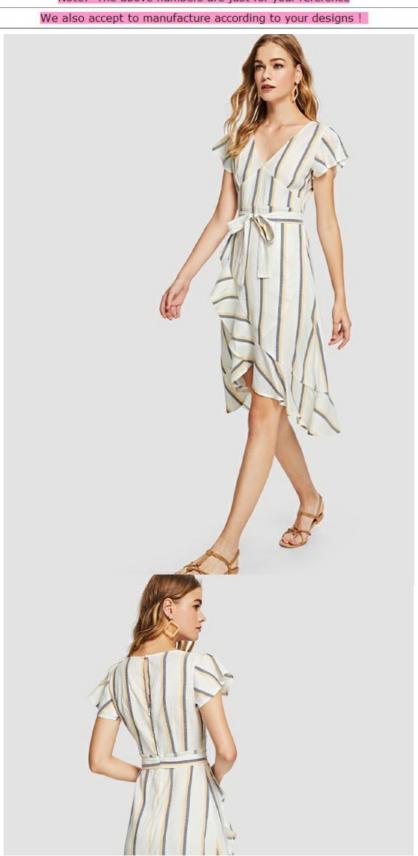

# lady fashion and casual striped dress

Product Name: Lady Fashion And Casual Striped Dress

Season: Summer Design

• Payment: T/T,L/C,Paypal,Western Union,Trade

Assurance

Item: OEM Service Or CustomColor: Multicolor Or Customized

• Size: Regular Size

#### **Product Description**

|  | Title         | lady fashion and casual striped dress                        |  |  |  |  |
|--|---------------|--------------------------------------------------------------|--|--|--|--|
|  | Style No:     | LCL1860123                                                   |  |  |  |  |
|  | Fabric:       | Polyester Fabric                                             |  |  |  |  |
|  | Size:         | American Size & Customized                                   |  |  |  |  |
|  | Design:       | Short sleeves, with a waist belt, Casual dress, ruffle dress |  |  |  |  |
|  | Color:        | multicolor or Customized                                     |  |  |  |  |
|  | Season:       | For Summer Design                                            |  |  |  |  |
|  |               | Accepted Customized Logo or Label                            |  |  |  |  |
|  | More Details: | T/W:+8613788156517                                           |  |  |  |  |