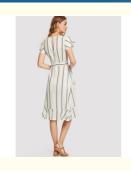

# lady fashion and casual striped dress

Product Name: Lady Fashion And Casual Striped Dress

Season: Summer Design

• Payment: T/T,L/C,Paypal,Western Union,Trade

Assurance

Item: OEM Service Or CustomColor: Multicolor Or Customized

• Size: Regular Size

#### **Product Description**

|  | Title         | lady fashion and casual striped dress                        |  |  |  |  |
|--|---------------|--------------------------------------------------------------|--|--|--|--|
|  | Style No:     | LCL1860123                                                   |  |  |  |  |
|  | Fabric:       | Polyester Fabric                                             |  |  |  |  |
|  | Size:         | American Size & Customized                                   |  |  |  |  |
|  | Design:       | Short sleeves, with a waist belt, Casual dress, ruffle dress |  |  |  |  |
|  | Color:        | multicolor or Customized                                     |  |  |  |  |
|  | Season:       | For Summer Design                                            |  |  |  |  |
|  |               | Accepted Customized Logo or Label                            |  |  |  |  |
|  | More Details: | T/W:+8613788156517                                           |  |  |  |  |