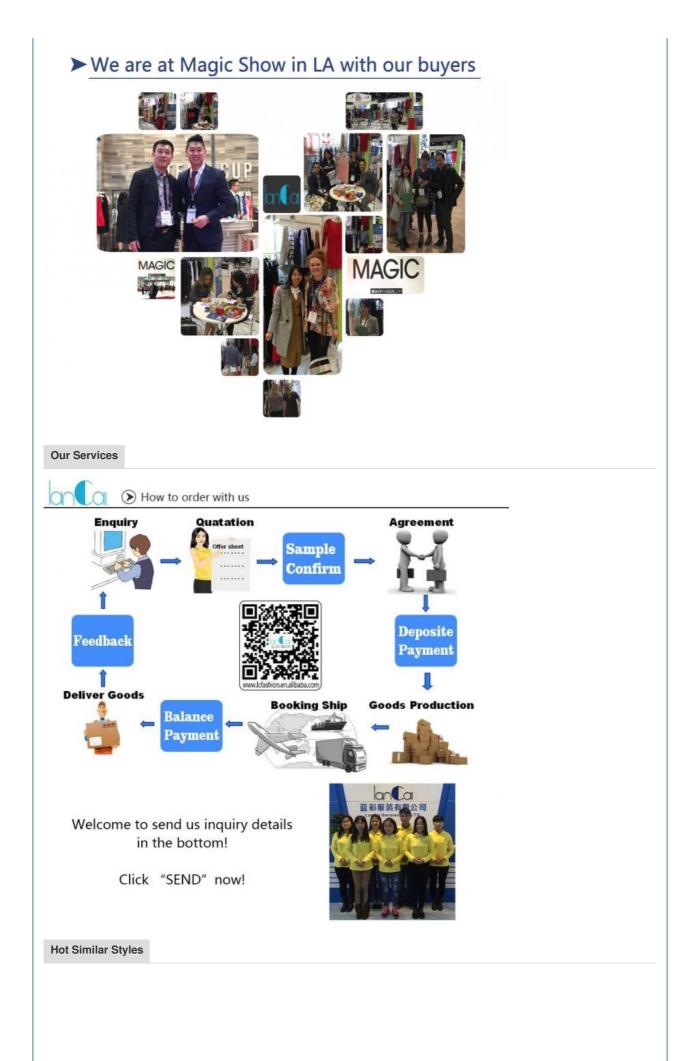

#### How to order

Step1 Please choose the goods with links or pictures which you want to order, Then click contact supplier or chat with me Or just send an inquir y. When we get your inquiry, we will give you a quotation soon within 24hours.

Step2 You can email us your order list with details, we'll reply right away when we received your email.