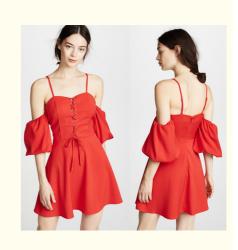

# 2018 Women Clothing Mini Red Puff Sleeve Summer Boho Dress For Women

#### **Product Description**

| Title     | Women Casual Mini Dress                 |  |  |  |  |  |  |
|-----------|-----------------------------------------|--|--|--|--|--|--|
| Style No. | LCA189161                               |  |  |  |  |  |  |
| Fabric    | Woven In 100% 95% polyester/5% elastane |  |  |  |  |  |  |
| Size      | American Size & Customized              |  |  |  |  |  |  |
| Design    | Mini Length & Casual Boho Design        |  |  |  |  |  |  |
| Color     | Red & Customized                        |  |  |  |  |  |  |
|           | .For Summer Design                      |  |  |  |  |  |  |
|           | Accepted Customized Logo&Label          |  |  |  |  |  |  |
|           |                                         |  |  |  |  |  |  |
| More      |                                         |  |  |  |  |  |  |
| Details   |                                         |  |  |  |  |  |  |
|           | .Sales information +8615016859029       |  |  |  |  |  |  |
|           |                                         |  |  |  |  |  |  |
|           |                                         |  |  |  |  |  |  |
|           |                                         |  |  |  |  |  |  |