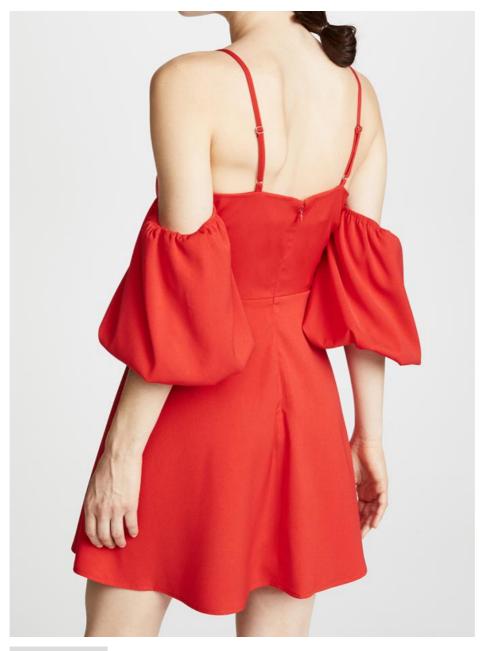

#### **Product Description**

| Title     | Women Casual Mini Dress                 |  |  |  |  |  |  |
|-----------|-----------------------------------------|--|--|--|--|--|--|
| Style No. | LCA189161                               |  |  |  |  |  |  |
| Fabric    | Woven In 100% 95% polyester/5% elastane |  |  |  |  |  |  |
| Size      | American Size & Customized              |  |  |  |  |  |  |
| Design    | Mini Length & Casual Boho Design        |  |  |  |  |  |  |
| Color     | Red & Customized                        |  |  |  |  |  |  |
|           | .For Summer Design                      |  |  |  |  |  |  |
|           | Accepted Customized Logo&Label          |  |  |  |  |  |  |
|           |                                         |  |  |  |  |  |  |
| More      |                                         |  |  |  |  |  |  |
| Details   |                                         |  |  |  |  |  |  |
|           | .Sales information +8615016859029       |  |  |  |  |  |  |
|           |                                         |  |  |  |  |  |  |
|           |                                         |  |  |  |  |  |  |
|           |                                         |  |  |  |  |  |  |