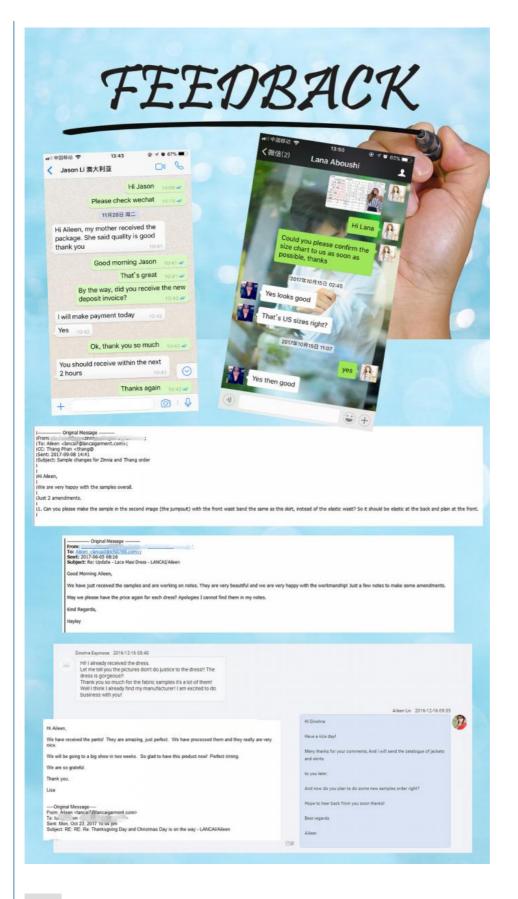

### Custom style and label are available.

\* Sales Model:customize rayon dress

\* The color and size all could customized for you.

Buyer Feedback

FAQ