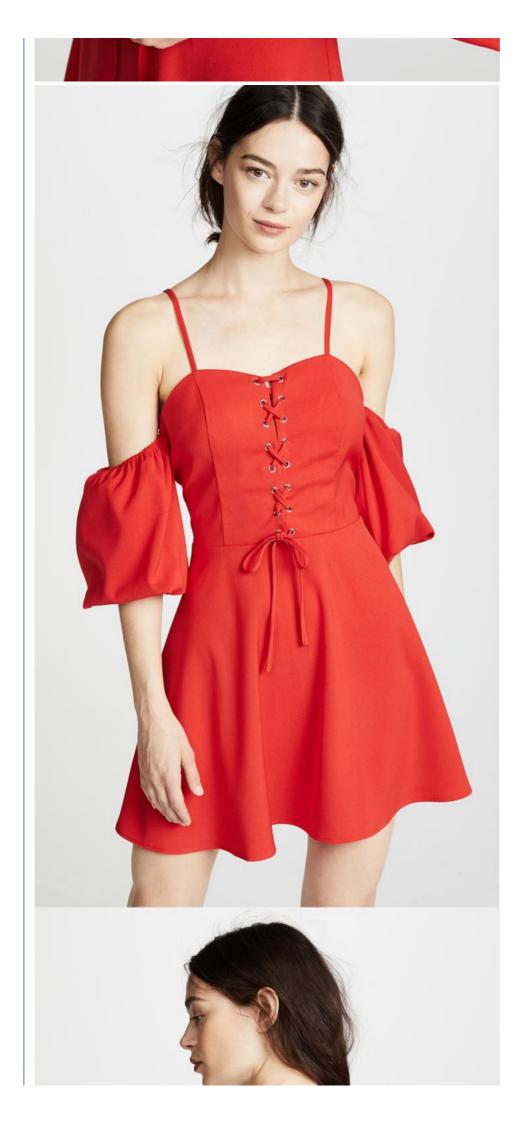

#### **Product Description**

| Title     | Women Casual Mini Dress                 |  |  |  |  |  |  |
|-----------|-----------------------------------------|--|--|--|--|--|--|
| Style No. | LCA189161                               |  |  |  |  |  |  |
| Fabric    | Woven In 100% 95% polyester/5% elastane |  |  |  |  |  |  |
| Size      | American Size & Customized              |  |  |  |  |  |  |
| Design    | Mini Length & Casual Boho Design        |  |  |  |  |  |  |
| Color     | Red & Customized                        |  |  |  |  |  |  |
|           | .For Summer Design                      |  |  |  |  |  |  |
|           | Accepted Customized Logo&Label          |  |  |  |  |  |  |
|           |                                         |  |  |  |  |  |  |
| More      |                                         |  |  |  |  |  |  |
| Details   |                                         |  |  |  |  |  |  |
|           | .Sales information +8615016859029       |  |  |  |  |  |  |
|           |                                         |  |  |  |  |  |  |
|           |                                         |  |  |  |  |  |  |
|           |                                         |  |  |  |  |  |  |

| Adults                    |
|---------------------------|
| Casual Dresses            |
| Solid                     |
| Natural                   |
| Others                    |
| Above Knee, Mini          |
| Casual, Scoop Neck        |
| A-Line                    |
| Summer                    |
| Short                     |
| Button, Zippers           |
| OEM Service               |
| 95% Polyester/5% Elastane |
| Woven                     |
|                           |