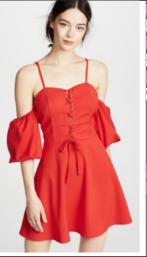

# 2018 Women Clothing Mini Red Puff Sleeve Summer Boho Dress For Women

### **Product Specification**

- Age Group:
- Dress Type:Pattern Type:
- Waistline:
- Neckline:
- Dresses Length:
- Style:
- Silhouette:
- Season:
- Sleeve Length(cm):
- Decoration:
- Supply Type:
- Material:
- Fabric Type:
- Technics:

| Adults                    |
|---------------------------|
| Casual Dresses            |
| Solid                     |
| Natural                   |
| Others                    |
| Above Knee, Mini          |
| Casual, Scoop Neck        |
| A-Line                    |
| Summer                    |
| Short                     |
| Button, Zippers           |
| OEM Service               |
| 95% Polyester/5% Elastane |
| Woven                     |
|                           |