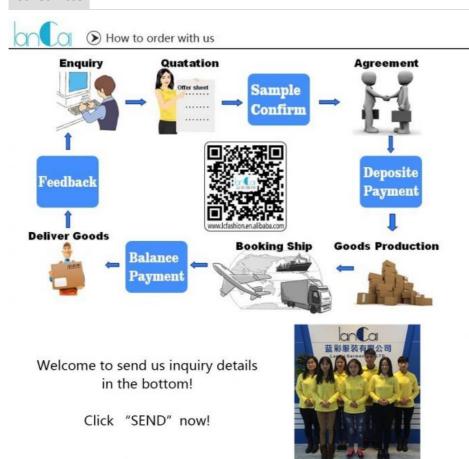

#### How to order

Step1 Please choose the goods with links or pictures which you want to order, Then click contact supplier or chat with me Or just send an inquir y. When we get your inquiry, we will give you a quotation soon within 24hours.

Step2 You can email us your order list with details, we'll reply right away when we received your email.