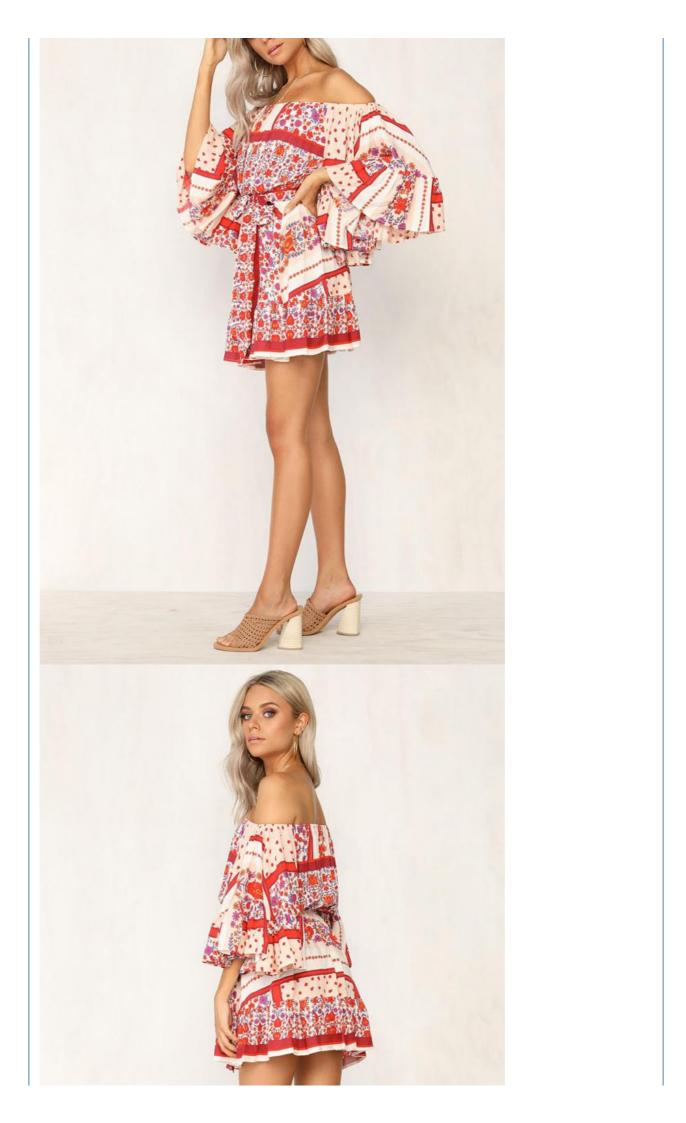

## Summer Dresses Women Boho Printed Off Shoulder Mini Dress

## **Product Specification**

• Age Group: Adults

• Dress Type: Casual Dresses

Pattern Type: FloralWaistline: NaturalNeckline: Slash Neck

• Dresses Length: Above Knee, Mini

• Style: Bohemian, Casual Wear

A-Line Silhouette: Season: Summer • Sleeve Length(cm): Half Decoration: Ruffles . Supply Type: **OEM Service** Material: 100% Rayon • Fabric Type: Woven • Technics: Printed

#### **Product Description**

| _ | Title           | Adarable off aboutdor printed ruffle dragg |  |  |  |  |  |
|---|-----------------|--------------------------------------------|--|--|--|--|--|
|   | Title           | Adorable off-shoulder printed ruffle dress |  |  |  |  |  |
|   | Style No.       | LCA189133                                  |  |  |  |  |  |
|   | Fabric          | Woven 100% Rayon                           |  |  |  |  |  |
|   | Size            | American Size & Customized                 |  |  |  |  |  |
|   | Design          | Off Shoulder & Flare Sleeve                |  |  |  |  |  |
|   | Color           | Printed & Customized                       |  |  |  |  |  |
|   |                 | .For Summer Design                         |  |  |  |  |  |
|   |                 | .Accepted Customized Logo&Label            |  |  |  |  |  |
|   | More<br>Details | .Sales information +8615016859029          |  |  |  |  |  |