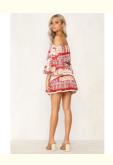

## Summer Dresses Women Boho Printed Off Shoulder Mini Dress

#### **Product Description**

| _ | Title           | Adarable off aboutdor printed ruffle dragg |  |  |  |  |  |
|---|-----------------|--------------------------------------------|--|--|--|--|--|
|   | Title           | Adorable off-shoulder printed ruffle dress |  |  |  |  |  |
|   | Style No.       | LCA189133                                  |  |  |  |  |  |
|   | Fabric          | Woven 100% Rayon                           |  |  |  |  |  |
|   | Size            | American Size & Customized                 |  |  |  |  |  |
|   | Design          | Off Shoulder & Flare Sleeve                |  |  |  |  |  |
|   | Color           | Printed & Customized                       |  |  |  |  |  |
|   |                 | .For Summer Design                         |  |  |  |  |  |
|   |                 | .Accepted Customized Logo&Label            |  |  |  |  |  |
|   | More<br>Details | .Sales information +8615016859029          |  |  |  |  |  |