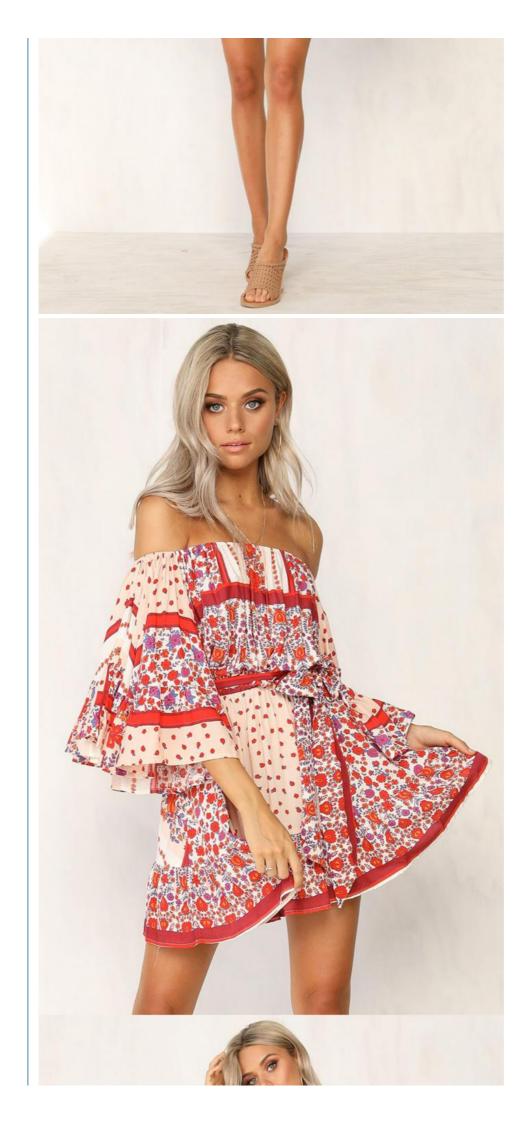

## Summer Dresses Women Boho Printed Off Shoulder Mini Dress

## **Product Specification**

• Age Group: Adults

• Dress Type: Casual Dresses

Pattern Type: FloralWaistline: NaturalNeckline: Slash Neck

• Dresses Length: Above Knee, Mini

• Style: Bohemian, Casual Wear

A-Line Silhouette: Season: Summer • Sleeve Length(cm): Half Decoration: Ruffles . Supply Type: **OEM Service** Material: 100% Rayon • Fabric Type: Woven • Technics: Printed

#### **Product Description**

| _ | Title           | Adarable off aboutdor printed ruffle dragg |  |  |  |  |  |
|---|-----------------|--------------------------------------------|--|--|--|--|--|
|   | Title           | Adorable off-shoulder printed ruffle dress |  |  |  |  |  |
|   | Style No.       | LCA189133                                  |  |  |  |  |  |
|   | Fabric          | Woven 100% Rayon                           |  |  |  |  |  |
|   | Size            | American Size & Customized                 |  |  |  |  |  |
|   | Design          | Off Shoulder & Flare Sleeve                |  |  |  |  |  |
|   | Color           | Printed & Customized                       |  |  |  |  |  |
|   |                 | .For Summer Design                         |  |  |  |  |  |
|   |                 | .Accepted Customized Logo&Label            |  |  |  |  |  |
|   | More<br>Details | .Sales information +8615016859029          |  |  |  |  |  |