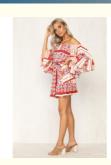

## Summer Dresses Women Boho Printed Off Shoulder Mini Dress

## **Product Specification**

• Age Group: Adults

• Dress Type: Casual Dresses

Pattern Type: FloralWaistline: NaturalNeckline: Slash Neck

• Dresses Length: Above Knee, Mini

• Style: Bohemian, Casual Wear

A-Line Silhouette: Season: Summer • Sleeve Length(cm): Half Decoration: Ruffles . Supply Type: **OEM Service** Material: 100% Rayon • Fabric Type: Woven • Technics: Printed

#### **Product Description**

| _ | Title           | Adarable off aboutdor printed ruffle dragg |  |  |  |  |  |
|---|-----------------|--------------------------------------------|--|--|--|--|--|
|   | Title           | Adorable off-shoulder printed ruffle dress |  |  |  |  |  |
|   | Style No.       | LCA189133                                  |  |  |  |  |  |
|   | Fabric          | Woven 100% Rayon                           |  |  |  |  |  |
|   | Size            | American Size & Customized                 |  |  |  |  |  |
|   | Design          | Off Shoulder & Flare Sleeve                |  |  |  |  |  |
|   | Color           | Printed & Customized                       |  |  |  |  |  |
|   |                 | .For Summer Design                         |  |  |  |  |  |
|   |                 | .Accepted Customized Logo&Label            |  |  |  |  |  |
|   | More<br>Details | .Sales information +8615016859029          |  |  |  |  |  |