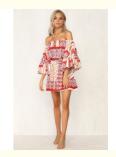

## Summer Dresses Women Boho Printed Off Shoulder Mini Dress

#### **Product Description**

| _ | Title           | Adarable off aboutdor printed ruffle dragg |  |  |  |  |  |
|---|-----------------|--------------------------------------------|--|--|--|--|--|
|   | Title           | Adorable off-shoulder printed ruffle dress |  |  |  |  |  |
|   | Style No.       | LCA189133                                  |  |  |  |  |  |
|   | Fabric          | Woven 100% Rayon                           |  |  |  |  |  |
|   | Size            | American Size & Customized                 |  |  |  |  |  |
|   | Design          | Off Shoulder & Flare Sleeve                |  |  |  |  |  |
|   | Color           | Printed & Customized                       |  |  |  |  |  |
|   |                 | .For Summer Design                         |  |  |  |  |  |
|   |                 | .Accepted Customized Logo&Label            |  |  |  |  |  |
|   | More<br>Details | .Sales information +8615016859029          |  |  |  |  |  |