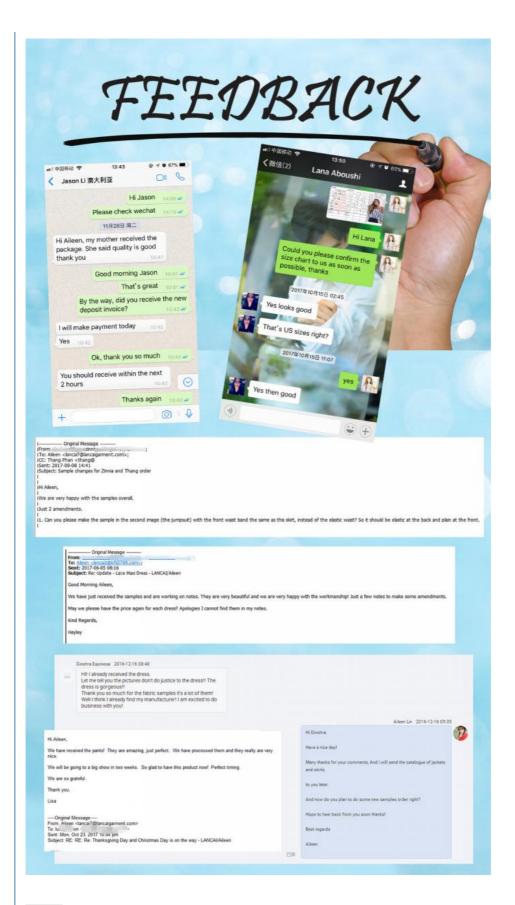

### Custom style and label are available.

- \* Sales Model:customize rayon dress
- \* The color and size all could customized for you.

Buyer Feedback

FAQ