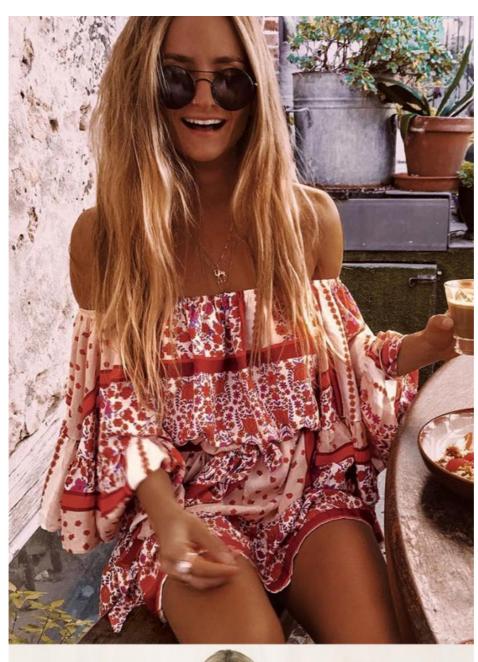

## Summer Dresses Women Boho Printed Off Shoulder Mini Dress

## **Product Specification**

• Age Group: Adults

• Dress Type: Casual Dresses

Pattern Type: FloralWaistline: NaturalNeckline: Slash Neck

• Dresses Length: Above Knee, Mini

• Style: Bohemian, Casual Wear

A-Line Silhouette: Season: Summer • Sleeve Length(cm): Half Decoration: Ruffles . Supply Type: **OEM Service** Material: 100% Rayon • Fabric Type: Woven • Technics: Printed

#### **Product Description**

| _ | Title           | Adarable off aboutdor printed ruffle dragg |  |  |  |  |  |
|---|-----------------|--------------------------------------------|--|--|--|--|--|
|   | Title           | Adorable off-shoulder printed ruffle dress |  |  |  |  |  |
|   | Style No.       | LCA189133                                  |  |  |  |  |  |
|   | Fabric          | Woven 100% Rayon                           |  |  |  |  |  |
|   | Size            | American Size & Customized                 |  |  |  |  |  |
|   | Design          | Off Shoulder & Flare Sleeve                |  |  |  |  |  |
|   | Color           | Printed & Customized                       |  |  |  |  |  |
|   |                 | .For Summer Design                         |  |  |  |  |  |
|   |                 | .Accepted Customized Logo&Label            |  |  |  |  |  |
|   | More<br>Details | .Sales information +8615016859029          |  |  |  |  |  |