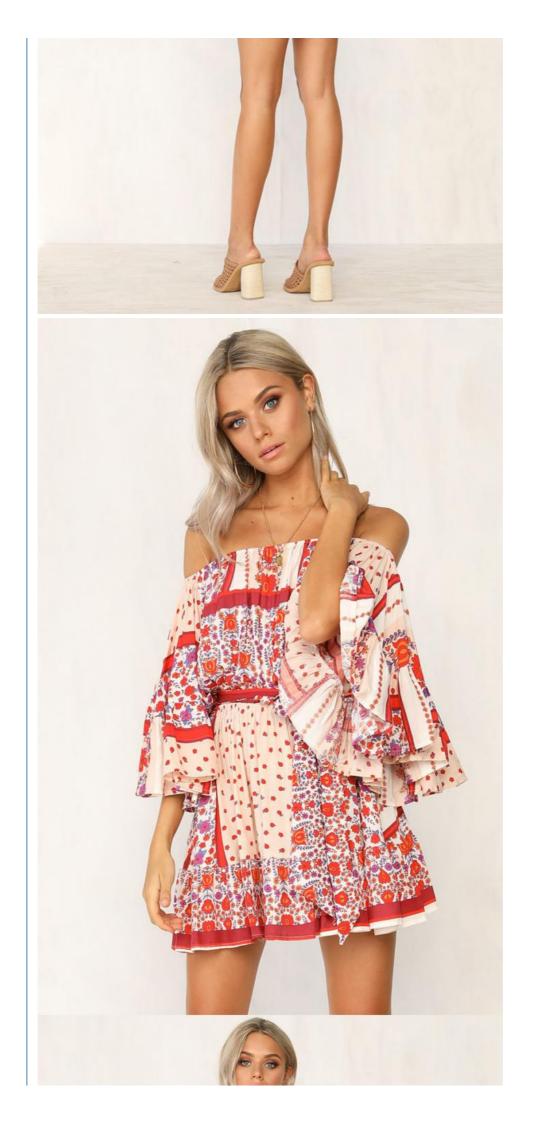

## Summer Dresses Women Boho Printed Off Shoulder Mini Dress

## **Product Specification**

• Age Group: Adults

• Dress Type: Casual Dresses

Pattern Type: FloralWaistline: NaturalNeckline: Slash Neck

• Dresses Length: Above Knee, Mini

• Style: Bohemian, Casual Wear

A-Line Silhouette: Season: Summer • Sleeve Length(cm): Half Decoration: Ruffles . Supply Type: **OEM Service** Material: 100% Rayon • Fabric Type: Woven • Technics: Printed

#### **Product Description**

| _ | Title           | Adarable off aboutdor printed ruffle dragg |  |  |  |  |  |
|---|-----------------|--------------------------------------------|--|--|--|--|--|
|   | Title           | Adorable off-shoulder printed ruffle dress |  |  |  |  |  |
|   | Style No.       | LCA189133                                  |  |  |  |  |  |
|   | Fabric          | Woven 100% Rayon                           |  |  |  |  |  |
|   | Size            | American Size & Customized                 |  |  |  |  |  |
|   | Design          | Off Shoulder & Flare Sleeve                |  |  |  |  |  |
|   | Color           | Printed & Customized                       |  |  |  |  |  |
|   |                 | .For Summer Design                         |  |  |  |  |  |
|   |                 | .Accepted Customized Logo&Label            |  |  |  |  |  |
|   | More<br>Details | .Sales information +8615016859029          |  |  |  |  |  |