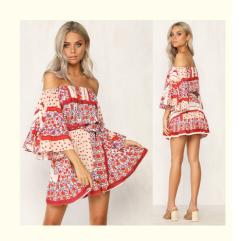

## Summer Dresses Women Boho Printed Off Shoulder Mini Dress

## **Product Specification**

• Age Group: Adults

• Dress Type: Casual Dresses

Pattern Type: FloralWaistline: NaturalNeckline: Slash Neck

• Dresses Length: Above Knee, Mini

• Style: Bohemian, Casual Wear

A-Line Silhouette: Season: Summer • Sleeve Length(cm): Half Decoration: Ruffles . Supply Type: **OEM Service** Material: 100% Rayon • Fabric Type: Woven • Technics: Printed

#### **Product Description**

| _ | Title           | Adarable off aboutdor printed ruffle dragg |  |  |  |  |  |
|---|-----------------|--------------------------------------------|--|--|--|--|--|
|   | Title           | Adorable off-shoulder printed ruffle dress |  |  |  |  |  |
|   | Style No.       | LCA189133                                  |  |  |  |  |  |
|   | Fabric          | Woven 100% Rayon                           |  |  |  |  |  |
|   | Size            | American Size & Customized                 |  |  |  |  |  |
|   | Design          | Off Shoulder & Flare Sleeve                |  |  |  |  |  |
|   | Color           | Printed & Customized                       |  |  |  |  |  |
|   |                 | .For Summer Design                         |  |  |  |  |  |
|   |                 | .Accepted Customized Logo&Label            |  |  |  |  |  |
|   | More<br>Details | .Sales information +8615016859029          |  |  |  |  |  |