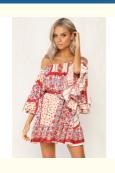

## Summer Dresses Women Boho Printed Off Shoulder Mini Dress

## **Product Specification**

• Age Group: Adults

• Dress Type: Casual Dresses

Pattern Type: FloralWaistline: NaturalNeckline: Slash Neck

• Dresses Length: Above Knee, Mini

• Style: Bohemian, Casual Wear

A-Line Silhouette: Season: Summer • Sleeve Length(cm): Half Decoration: Ruffles . Supply Type: **OEM Service** Material: 100% Rayon • Fabric Type: Woven • Technics: Printed

#### **Product Description**

| _ | Title           | Adarable off aboutdor printed ruffle dragg |  |  |  |  |  |
|---|-----------------|--------------------------------------------|--|--|--|--|--|
|   | Title           | Adorable off-shoulder printed ruffle dress |  |  |  |  |  |
|   | Style No.       | LCA189133                                  |  |  |  |  |  |
|   | Fabric          | Woven 100% Rayon                           |  |  |  |  |  |
|   | Size            | American Size & Customized                 |  |  |  |  |  |
|   | Design          | Off Shoulder & Flare Sleeve                |  |  |  |  |  |
|   | Color           | Printed & Customized                       |  |  |  |  |  |
|   |                 | .For Summer Design                         |  |  |  |  |  |
|   |                 | .Accepted Customized Logo&Label            |  |  |  |  |  |
|   | More<br>Details | .Sales information +8615016859029          |  |  |  |  |  |