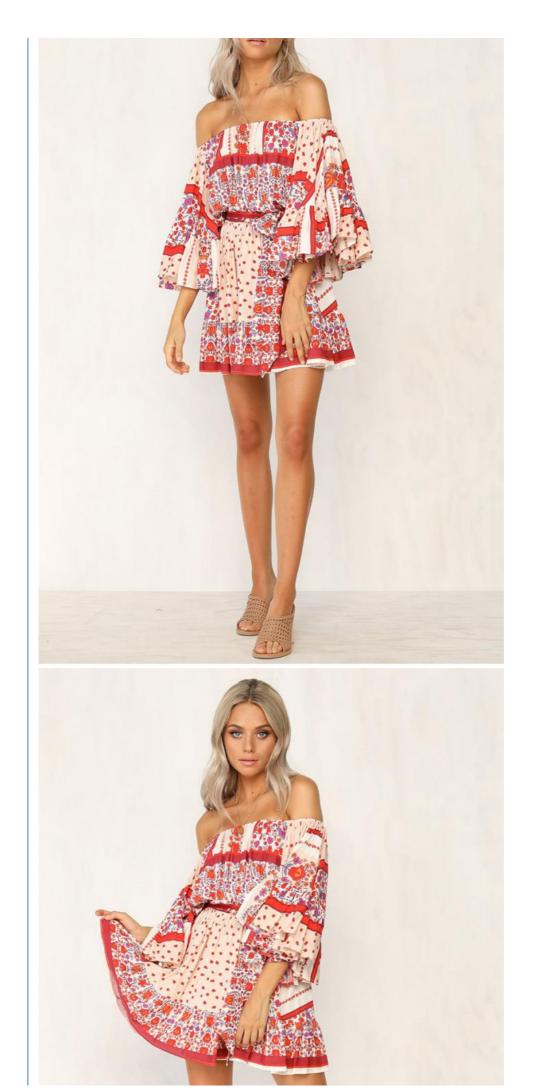

## Summer Dresses Women Boho Printed Off Shoulder Mini Dress

## **Product Specification**

• Age Group: Adults

• Dress Type: Casual Dresses

Pattern Type: FloralWaistline: NaturalNeckline: Slash Neck

• Dresses Length: Above Knee, Mini

• Style: Bohemian, Casual Wear

A-Line Silhouette: Season: Summer • Sleeve Length(cm): Half Decoration: Ruffles . Supply Type: **OEM Service** Material: 100% Rayon • Fabric Type: Woven • Technics: Printed

#### **Product Description**

| _ | Title           | Adarable off aboutdor printed ruffle dragg |  |  |  |  |  |
|---|-----------------|--------------------------------------------|--|--|--|--|--|
|   | Title           | Adorable off-shoulder printed ruffle dress |  |  |  |  |  |
|   | Style No.       | LCA189133                                  |  |  |  |  |  |
|   | Fabric          | Woven 100% Rayon                           |  |  |  |  |  |
|   | Size            | American Size & Customized                 |  |  |  |  |  |
|   | Design          | Off Shoulder & Flare Sleeve                |  |  |  |  |  |
|   | Color           | Printed & Customized                       |  |  |  |  |  |
|   |                 | .For Summer Design                         |  |  |  |  |  |
|   |                 | .Accepted Customized Logo&Label            |  |  |  |  |  |
|   | More<br>Details | .Sales information +8615016859029          |  |  |  |  |  |