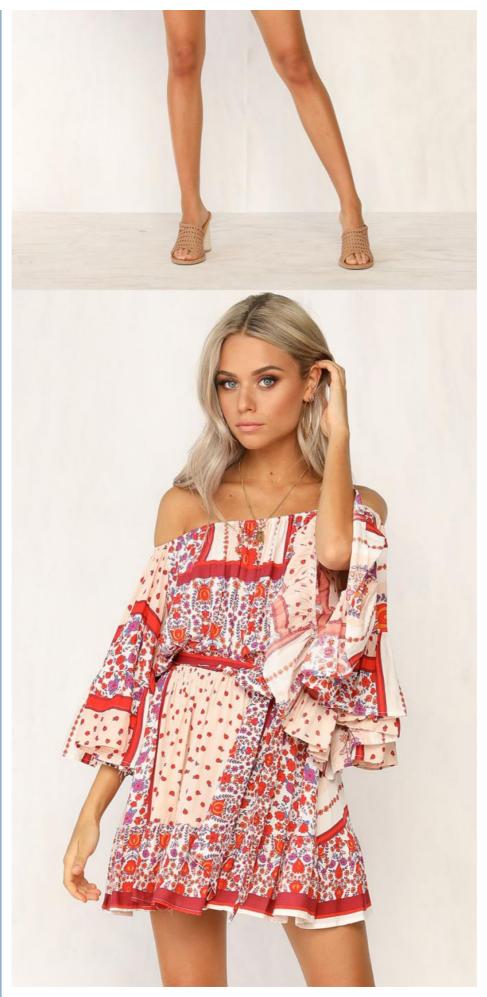

## Summer Dresses Women Boho Printed Off Shoulder Mini Dress

## **Product Specification**

• Age Group: Adults

• Dress Type: Casual Dresses

Pattern Type: FloralWaistline: NaturalNeckline: Slash Neck

• Dresses Length: Above Knee, Mini

• Style: Bohemian, Casual Wear

A-Line Silhouette: Season: Summer • Sleeve Length(cm): Half Decoration: Ruffles . Supply Type: **OEM Service** Material: 100% Rayon • Fabric Type: Woven • Technics: Printed

#### **Product Description**

| _ | Title           | Adarable off aboutdor printed ruffle dragg |  |  |  |  |  |
|---|-----------------|--------------------------------------------|--|--|--|--|--|
|   | Title           | Adorable off-shoulder printed ruffle dress |  |  |  |  |  |
|   | Style No.       | LCA189133                                  |  |  |  |  |  |
|   | Fabric          | Woven 100% Rayon                           |  |  |  |  |  |
|   | Size            | American Size & Customized                 |  |  |  |  |  |
|   | Design          | Off Shoulder & Flare Sleeve                |  |  |  |  |  |
|   | Color           | Printed & Customized                       |  |  |  |  |  |
|   |                 | .For Summer Design                         |  |  |  |  |  |
|   |                 | .Accepted Customized Logo&Label            |  |  |  |  |  |
|   | More<br>Details | .Sales information +8615016859029          |  |  |  |  |  |