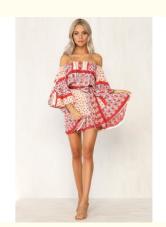

## Summer Dresses Women Boho Printed Off Shoulder Mini Dress

## **Product Specification**

• Age Group: Adults

• Dress Type: Casual Dresses

Pattern Type: FloralWaistline: NaturalNeckline: Slash Neck

• Dresses Length: Above Knee, Mini

• Style: Bohemian, Casual Wear

A-Line Silhouette: Season: Summer • Sleeve Length(cm): Half Decoration: Ruffles . Supply Type: **OEM Service** Material: 100% Rayon • Fabric Type: Woven • Technics: Printed

#### **Product Description**

| _ | Title           | Adarable off aboutdor printed ruffle dragg |  |  |  |  |  |
|---|-----------------|--------------------------------------------|--|--|--|--|--|
|   | Title           | Adorable off-shoulder printed ruffle dress |  |  |  |  |  |
|   | Style No.       | LCA189133                                  |  |  |  |  |  |
|   | Fabric          | Woven 100% Rayon                           |  |  |  |  |  |
|   | Size            | American Size & Customized                 |  |  |  |  |  |
|   | Design          | Off Shoulder & Flare Sleeve                |  |  |  |  |  |
|   | Color           | Printed & Customized                       |  |  |  |  |  |
|   |                 | .For Summer Design                         |  |  |  |  |  |
|   |                 | .Accepted Customized Logo&Label            |  |  |  |  |  |
|   | More<br>Details | .Sales information +8615016859029          |  |  |  |  |  |