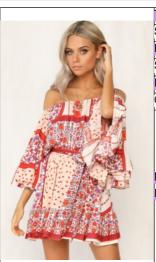

## Summer Dresses Women Boho Printed Off Shoulder Mini Dress

#### **Product Description**

| _ | Title           | Adarable off aboutdor printed ruffle dragg |  |  |  |  |  |
|---|-----------------|--------------------------------------------|--|--|--|--|--|
|   | Title           | Adorable off-shoulder printed ruffle dress |  |  |  |  |  |
|   | Style No.       | LCA189133                                  |  |  |  |  |  |
|   | Fabric          | Woven 100% Rayon                           |  |  |  |  |  |
|   | Size            | American Size & Customized                 |  |  |  |  |  |
|   | Design          | Off Shoulder & Flare Sleeve                |  |  |  |  |  |
|   | Color           | Printed & Customized                       |  |  |  |  |  |
|   |                 | .For Summer Design                         |  |  |  |  |  |
|   |                 | .Accepted Customized Logo&Label            |  |  |  |  |  |
|   | More<br>Details | .Sales information +8615016859029          |  |  |  |  |  |