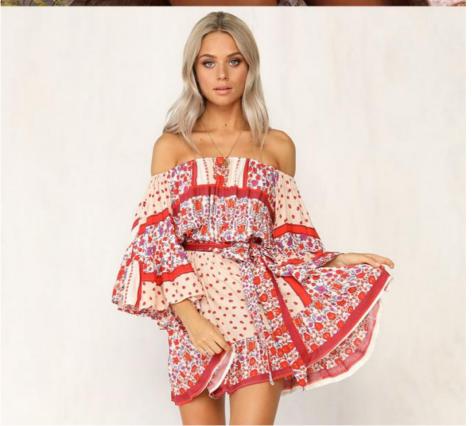

## Summer Dresses Women Boho Printed Off Shoulder Mini Dress

## **Product Specification**

• Age Group: Adults

• Dress Type: Casual Dresses

Pattern Type: FloralWaistline: NaturalNeckline: Slash Neck

• Dresses Length: Above Knee, Mini

• Style: Bohemian, Casual Wear

A-Line Silhouette: Season: Summer • Sleeve Length(cm): Half Decoration: Ruffles . Supply Type: **OEM Service** Material: 100% Rayon • Fabric Type: Woven • Technics: Printed

#### **Product Description**

| _ | Title           | Adarable off aboutdor printed ruffle dragg |  |  |  |  |  |
|---|-----------------|--------------------------------------------|--|--|--|--|--|
|   | Title           | Adorable off-shoulder printed ruffle dress |  |  |  |  |  |
|   | Style No.       | LCA189133                                  |  |  |  |  |  |
|   | Fabric          | Woven 100% Rayon                           |  |  |  |  |  |
|   | Size            | American Size & Customized                 |  |  |  |  |  |
|   | Design          | Off Shoulder & Flare Sleeve                |  |  |  |  |  |
|   | Color           | Printed & Customized                       |  |  |  |  |  |
|   |                 | .For Summer Design                         |  |  |  |  |  |
|   |                 | .Accepted Customized Logo&Label            |  |  |  |  |  |
|   | More<br>Details | .Sales information +8615016859029          |  |  |  |  |  |