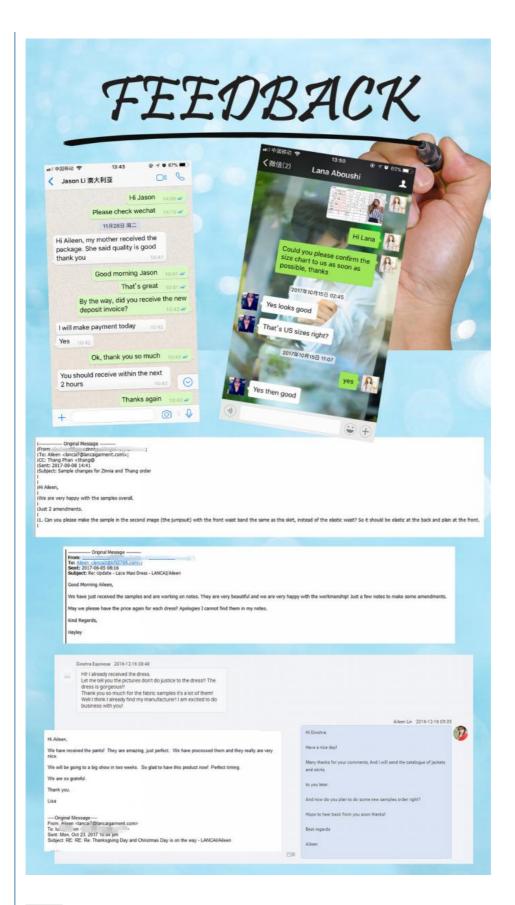

# Custom style and label are available.

- \* Sales Model:customize rayon dress
- \* The color and size all could customized for you.

**Buyer Feedback** 

FAQ