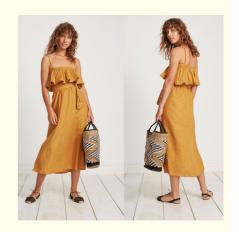

stable Straps Maxi Linen Dress

## **Basic Information**

Place of Origin: China
Brand Name: Lancai
Model Number: LCA189132
Minimum Order Quantity: 50 Piece/Pieces

• Price: \$11.80 - \$14.80 / Pieces

Packaging Details: 1.1pcs/polybag, 10bag/dozen,

10dozen/carton 2.Standard carton size is 58\*42\*40cm 3.Customized carton size is

available

• Supply Ability: 80000 Piece/Pieces per Month As your

demanded



# **Product Specification**

Age Group: Adults

• Dress Type: Casual Dresses

Pattern Type: Solid
Waistline: Empire
Neckline: Ruffled
Dresses Length: Ankle-Length

• Style: Bohemian, Casual Wear

Bud

Season: Summer
Decoration: Ruffles, Zippers
Supply Type: OEM Service
Material: 100% Linen
Fabric Type: Woven
Technics: Plain Dyed

• Feature: Anti-Static, Anti-Wrinkle, Breathable, Dry



## More Images

Silhouette:









## **Product Description**

#### 16 Years Experience



We are the clothing Manufacturer which specialized in this field

over 15 years, We supply women clothing for ELLE, bebe, MISS LOVE Jane Norman with high quality and competitive price.



## **Product Description**



#### Reference Size Measurement Chart

| Size Chart    | X Small  |         | Small   | Small      |            | Medium   |      |      | X Large |
|---------------|----------|---------|---------|------------|------------|----------|------|------|---------|
| US Size       | 0        | 2       | 4       | 6          | 8          | 12       | 14   | -    | 16      |
| Eur Size      | -        | 32      | 34      | 36         | 38         | 40       | 42   | 44   | 46      |
| Italia