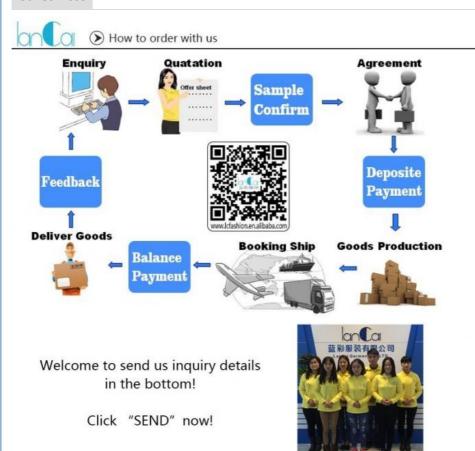

#### How to order

Step1 Please choose the goods with links or pictures which you want to order, Then click contact supplier or chat with me Or just send an inquir y. When we get your inquiry, we will give you a quotation soon within 24hours.

Step2 You can email us your order list with details, we'll reply right away when we received your email.