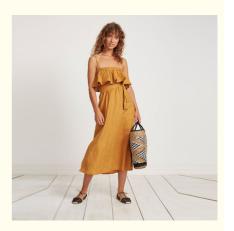

# Boho Clothing Women Adjustable Straps Maxi Linen Dress

# **Product Specification**

Age Group: Adults

• Dress Type: Casual Dresses

Pattern Type: Solid
Waistline: Empire
Neckline: Ruffled
Dresses Length: Ankle-Length

• Style: Bohemian, Casual Wear

Bud

Season: Summer
Decoration: Ruffles, Zippers
Supply Type: OEM Service
Material: 100% Linen
Fabric Type: Woven
Technics: Plain Dyed