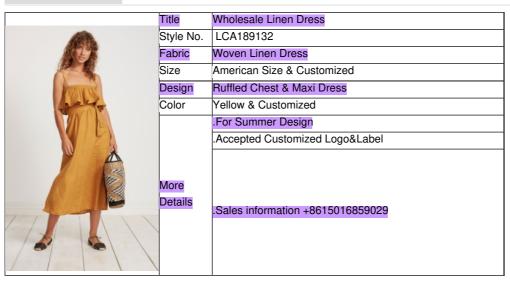

# Boho Clothing Women Adjustable Straps Maxi Linen Dress

## **Basic Information**

Place of Origin: China
Brand Name: Lancai
Model Number: LCA189132
Minimum Order Quantity: 50 Piece/Pieces

• Price: \$11.80 - \$14.80 / Pieces

Packaging Details: 1.1pcs/polybag, 10bag/dozen,

# **Product Specification**

Age Group: Adults

• Dress Type: Casual Dresses

Pattern Type: Solid
Waistline: Empire
Neckline: Ruffled
Dresses Length: Ankle-Length

• Style: Bohemian, Casual Wear

Bud

Season: Summer
Decoration: Ruffles, Zippers
Supply Type: OEM Service
Material: 100% Linen
Fabric Type: Woven
Technics: Plain Dyed