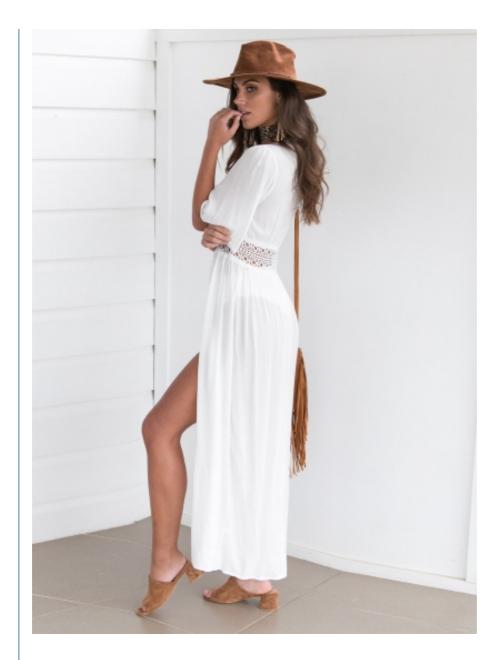

# Wholesale Solid Color White Deep V Neck Half Sleeve Beach Cover Up Sexy Maxi Dress Beach Tunic With Slit

### More Images

Wholesale Solid Color White Deep V Neck Half Sleeve Beach Cover Up Sexy Maxi Dress Beach Tunic With Slit

| Title        | Sexy boho beach long dress |
|--------------|----------------------------|
| Style No.    | LCE185039                  |
| Fabric       | 100% polyester             |
| Size         | American Size & Customized |
| Design       | Sashes                     |
| Color        | White                      |
| More details | Soft and comfortable       |