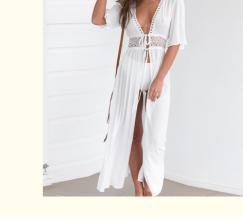

# Wholesale Solid Color White Deep V Neck Half Sleeve Beach Cover Up Sexy Maxi Dress Beach Tunic With Slit

| Title        | Sexy boho beach long dress |
|--------------|----------------------------|
| Style No.    | LCE185039                  |
| Fabric       | 100% polyester             |
| Size         | American Size & Customized |
| Design       | Sashes                     |
| Color        | White                      |
| More details | Soft and comfortable       |