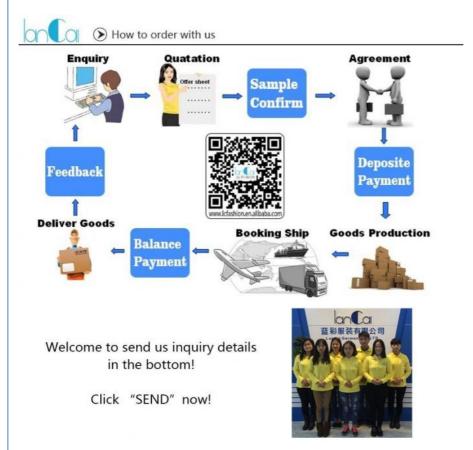

|
| Bust              | 32         | 32       | 33       | 34        | 34     | 36     | 38   | 39   | 40.5    |
| Natural Waist     | 23         | 23.5     | 24.5     | 25.5      | 26.5   | 27.5   | 29   | 30.5 | 32      |
| Low Waist         | 23-25      | 26       | 27       | 28-29     | 29-30  | 31     | 32   | 33   | 34      |
| Hip               | 34         | 34       | 35       | 36        | 37     | 38     | 39.5 | 41   | 42.5    |
| Note: The above r | number are | just for | your re  | ference.  |        |        | •    |      |         |
| We also accept to | manufactu  | re acco  | rding to | o your de | signs! |        |      |      |         |





Front Detail

# Back Detail







**Company Information** 







**Buyer Feedback** 



Trade show



**Our Services** 



**Related Products** 





C 86113800839500 O noahecer@ecer.uu.com O ledlightpowersupply.com

Shuntian International Financial Center, Yuhua District, Changsha City, Hunan Province