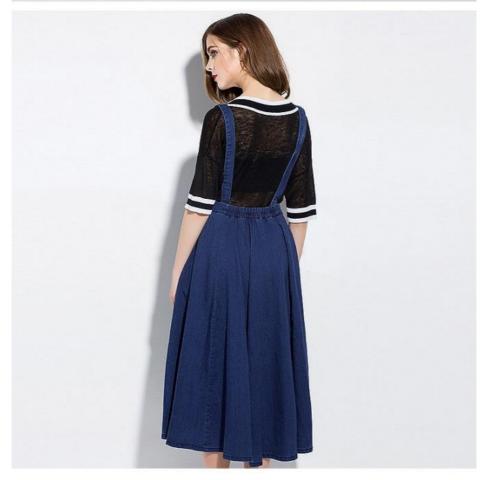

# Stunning modern style bandage long length denim skirts

## Stunning modern style bandage long length denim skirts

**Product Description** 

<sup>\*</sup> The color and size all could customized for you.

| Size:         | XS                                                 | S | М  | L  | XL | XXL | XXXL |  |  |  |
|---------------|----------------------------------------------------|---|----|----|----|-----|------|--|--|--|
| UK            | 6                                                  | 8 | 10 | 12 | 14 | 16  | 18   |  |  |  |
| US            | 2                                                  | 4 | 6  | 8  | 10 | 12  | 14   |  |  |  |
| Supply type:  | OEM/ODM                                            |   |    |    |    |     |      |  |  |  |
| Product type: | Women skirts                                       |   |    |    |    |     |      |  |  |  |
| Material:     | Cotton                                             |   |    |    |    |     |      |  |  |  |
| Feature:      | Eco-Friendly, Water Soluble, Other                 |   |    |    |    |     |      |  |  |  |
| MOQ:          | 100pcs For per color                               |   |    |    |    |     |      |  |  |  |
| Brand:        | LanCai or according to your own brand              |   |    |    |    |     |      |  |  |  |
| Color:        | As picture or customized                           |   |    |    |    |     |      |  |  |  |
| Advantage:    | High quality,competitive price,latest              |   |    |    |    |     |      |  |  |  |
| Leadtime:     | 5-7 working days for sample,15-20 working days for |   |    |    |    |     |      |  |  |  |
|               | bulk                                               |   |    |    |    |     |      |  |  |  |
| Contacter:    | Apple,What's app:+86 13631710566                   |   |    |    |    |     |      |  |  |  |