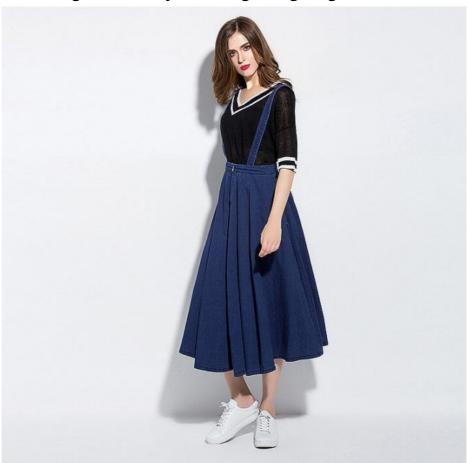

# Stunning modern style bandage long length denim skirts

## Stunning modern style bandage long length denim skirts

**Product Description** 

<sup>\*</sup> The color and size all could customized for you.

| Size:         | XS                                                 | S | М  | L  | XL | XXL | XXXL |  |  |  |
|---------------|----------------------------------------------------|---|----|----|----|-----|------|--|--|--|
| UK            | 6                                                  | 8 | 10 | 12 | 14 | 16  | 18   |  |  |  |
| US            | 2                                                  | 4 | 6  | 8  | 10 | 12  | 14   |  |  |  |
| Supply type:  | OEM/ODM                                            |   |    |    |    |     |      |  |  |  |
| Product type: | Women skirts                                       |   |    |    |    |     |      |  |  |  |
| Material:     | Cotton                                             |   |    |    |    |     |      |  |  |  |
| Feature:      | Eco-Friendly, Water Soluble, Other                 |   |    |    |    |     |      |  |  |  |
| MOQ:          | 100pcs For per color                               |   |    |    |    |     |      |  |  |  |
| Brand:        | LanCai or according to your own brand              |   |    |    |    |     |      |  |  |  |
| Color:        | As picture or customized                           |   |    |    |    |     |      |  |  |  |
| Advantage:    | High quality,competitive price,latest              |   |    |    |    |     |      |  |  |  |
| Leadtime:     | 5-7 working days for sample,15-20 working days for |   |    |    |    |     |      |  |  |  |
|               | bulk                                               |   |    |    |    |     |      |  |  |  |
| Contacter:    | Apple,What's app:+86 13631710566                   |   |    |    |    |     |      |  |  |  |