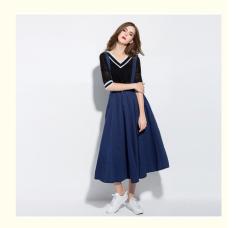

# Stunning modern style bandage long length denim skirts

## Stunning modern style bandage long length denim skirts

**Product Description** 

<sup>\*</sup> The color and size all could customized for you.

| Size:         | XS                                                 | S | М  | L  | XL | XXL | XXXL |  |  |  |
|---------------|----------------------------------------------------|---|----|----|----|-----|------|--|--|--|
| UK            | 6                                                  | 8 | 10 | 12 | 14 | 16  | 18   |  |  |  |
| US            | 2                                                  | 4 | 6  | 8  | 10 | 12  | 14   |  |  |  |
| Supply type:  | OEM/ODM                                            |   |    |    |    |     |      |  |  |  |
| Product type: | Women skirts                                       |   |    |    |    |     |      |  |  |  |
| Material:     | Cotton                                             |   |    |    |    |     |      |  |  |  |
| Feature:      | Eco-Friendly, Water Soluble, Other                 |   |    |    |    |     |      |  |  |  |
| MOQ:          | 100pcs For per color                               |   |    |    |    |     |      |  |  |  |
| Brand:        | LanCai or according to your own brand              |   |    |    |    |     |      |  |  |  |
| Color:        | As picture or customized                           |   |    |    |    |     |      |  |  |  |
| Advantage:    | High quality,competitive price,latest              |   |    |    |    |     |      |  |  |  |
| Leadtime:     | 5-7 working days for sample,15-20 working days for |   |    |    |    |     |      |  |  |  |
|               | bulk                                               |   |    |    |    |     |      |  |  |  |
| Contacter:    | Apple,What's app:+86 13631710566                   |   |    |    |    |     |      |  |  |  |