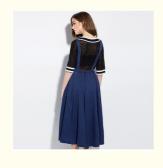

# Stunning modern style bandage long length denim skirts

## Stunning modern style bandage long length denim skirts

**Product Description** 

<sup>\*</sup> The color and size all could customized for you.

| Size:         | XS                                                 | S | М  | L  | XL | XXL | XXXL |  |  |  |
|---------------|----------------------------------------------------|---|----|----|----|-----|------|--|--|--|
| UK            | 6                                                  | 8 | 10 | 12 | 14 | 16  | 18   |  |  |  |
| US            | 2                                                  | 4 | 6  | 8  | 10 | 12  | 14   |  |  |  |
| Supply type:  | OEM/ODM                                            |   |    |    |    |     |      |  |  |  |
| Product type: | Women skirts                                       |   |    |    |    |     |      |  |  |  |
| Material:     | Cotton                                             |   |    |    |    |     |      |  |  |  |
| Feature:      | Eco-Friendly, Water Soluble, Other                 |   |    |    |    |     |      |  |  |  |
| MOQ:          | 100pcs For per color                               |   |    |    |    |     |      |  |  |  |
| Brand:        | LanCai or according to your own brand              |   |    |    |    |     |      |  |  |  |
| Color:        | As picture or customized                           |   |    |    |    |     |      |  |  |  |
| Advantage:    | High quality,competitive price,latest              |   |    |    |    |     |      |  |  |  |
| Leadtime:     | 5-7 working days for sample,15-20 working days for |   |    |    |    |     |      |  |  |  |
|               | bulk                                               |   |    |    |    |     |      |  |  |  |
| Contacter:    | Apple,What's app:+86 13631710566                   |   |    |    |    |     |      |  |  |  |