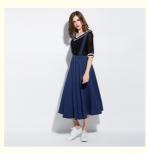

# Stunning modern style bandage long length denim skirts

## Stunning modern style bandage long length denim skirts

**Product Description** 

<sup>\*</sup> The color and size all could customized for you.

| Size:         | XS                                                 | S | М  | L  | XL | XXL | XXXL |  |  |  |
|---------------|----------------------------------------------------|---|----|----|----|-----|------|--|--|--|
| UK            | 6                                                  | 8 | 10 | 12 | 14 | 16  | 18   |  |  |  |
| US            | 2                                                  | 4 | 6  | 8  | 10 | 12  | 14   |  |  |  |
| Supply type:  | OEM/ODM                                            |   |    |    |    |     |      |  |  |  |
| Product type: | Women skirts                                       |   |    |    |    |     |      |  |  |  |
| Material:     | Cotton                                             |   |    |    |    |     |      |  |  |  |
| Feature:      | Eco-Friendly, Water Soluble, Other                 |   |    |    |    |     |      |  |  |  |
| MOQ:          | 100pcs For per color                               |   |    |    |    |     |      |  |  |  |
| Brand:        | LanCai or according to your own brand              |   |    |    |    |     |      |  |  |  |
| Color:        | As picture or customized                           |   |    |    |    |     |      |  |  |  |
| Advantage:    | High quality,competitive price,latest              |   |    |    |    |     |      |  |  |  |
| Leadtime:     | 5-7 working days for sample,15-20 working days for |   |    |    |    |     |      |  |  |  |
|               | bulk                                               |   |    |    |    |     |      |  |  |  |
| Contacter:    | Apple,What's app:+86 13631710566                   |   |    |    |    |     |      |  |  |  |