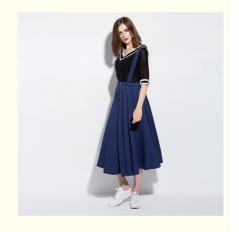

# Stunning modern style bandage long length denim skirts

## Stunning modern style bandage long length denim skirts

**Product Description** 

<sup>\*</sup> The color and size all could customized for you.

| Size:         | XS                                                 | S | М  | L  | XL | XXL | XXXL |  |  |  |
|---------------|----------------------------------------------------|---|----|----|----|-----|------|--|--|--|
| UK            | 6                                                  | 8 | 10 | 12 | 14 | 16  | 18   |  |  |  |
| US            | 2                                                  | 4 | 6  | 8  | 10 | 12  | 14   |  |  |  |
| Supply type:  | OEM/ODM                                            |   |    |    |    |     |      |  |  |  |
| Product type: | Women skirts                                       |   |    |    |    |     |      |  |  |  |
| Material:     | Cotton                                             |   |    |    |    |     |      |  |  |  |
| Feature:      | Eco-Friendly, Water Soluble, Other                 |   |    |    |    |     |      |  |  |  |
| MOQ:          | 100pcs For per color                               |   |    |    |    |     |      |  |  |  |
| Brand:        | LanCai or according to your own brand              |   |    |    |    |     |      |  |  |  |
| Color:        | As picture or customized                           |   |    |    |    |     |      |  |  |  |
| Advantage:    | High quality,competitive price,latest              |   |    |    |    |     |      |  |  |  |
| Leadtime:     | 5-7 working days for sample,15-20 working days for |   |    |    |    |     |      |  |  |  |
|               | bulk                                               |   |    |    |    |     |      |  |  |  |
| Contacter:    | Apple,What's app:+86 13631710566                   |   |    |    |    |     |      |  |  |  |