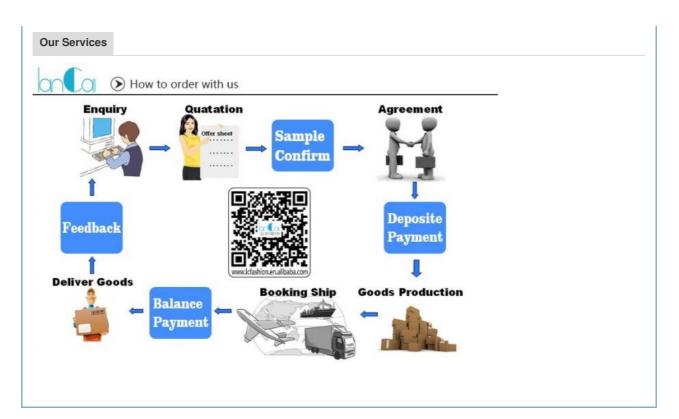

## **Production Process**

2- Sample-making

3- Cutting

4- Sewing

5- Ironing

6- Inspecting

7- Packing

8- Shipping