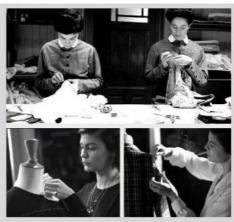

*42\*40cm 3.Customized carton size is

available

• Supply Ability: 80000 Piece/Pieces per Month Free sizes.

As demand requested.



## **Product Specification**

Age Group: Adults

Dress Type: Casual Dresses
 Pattern Type: Patchwork
 Waistline: Natural

Neckline: Turn-down Collar
 Dresses Length: Above Knee, Mini
 Style: Casual, Casual Wear

Silhouette: A-LineSeason: SummerSleeve Length(cm): Short

Decoration: Button, Zippers
Supply Type: OEM Service
Material: 100% Linen
Fabric Type: Woven
Technics: Plain Dyed



## More Images







# **Product Description**

## **Experience**



We are the clothing  $\underline{\text{Manufacturer}}$  which specialized in this field

over 15 years, We supply women clothing for ELLE, bebe, MISS LOVE Jane Norman with high quality and competitive price.





# Free Sample is Available!

- 1> Send your inquiry in the bottom.
- 2> Find me on WhatsApp Sophie +8618376881714
- 3> Message me on Trader manager.
- 4> Email me to lancai8@lancaigarment.com



#### **Product Description**

|  | Title        | Liberty Print Midi Dress                      |  |  |  |  |
|--|--------------|-----------------------------------------------|--|--|--|--|
|  | Style No.    | LCE185048                                     |  |  |  |  |
|  | Fabric       | 100% linen                                    |  |  |  |  |
|  | Size         | American Size & Customized                    |  |  |  |  |
|  | Design       | Button                                        |  |  |  |  |
|  | Color        | Blue                                          |  |  |  |  |
|  | More d