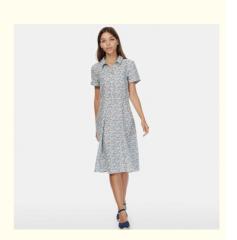

# 2018 New Boho Style Women Short Sleeve Linen Liberty Print Vintage Midi Beach Dress

#### **Product Description**

|  | Title        | Liberty Print Midi Dress                      |  |  |  |  |
|--|--------------|-----------------------------------------------|--|--|--|--|
|  | Style No.    | LCE185048                                     |  |  |  |  |
|  | Fabric       | 100% linen                                    |  |  |  |  |
|  | Size         | American Size & Customized                    |  |  |  |  |
|  | Design       | Button                                        |  |  |  |  |
|  | Color        | Blue                                          |  |  |  |  |
|  | More details | Invisible zip on the left hand side when worn |  |  |  |  |