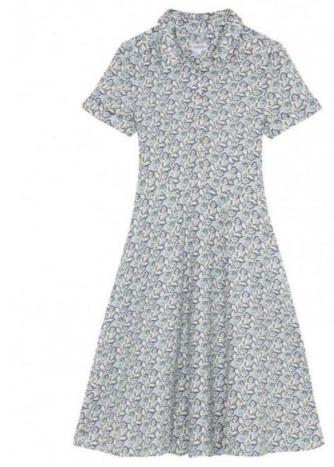

# 2018 New Boho Style Women Short Sleeve Linen Liberty Print Vintage Midi Beach Dress

#### **Product Description**

|  | Title        | Liberty Print Midi Dress                      |  |  |  |  |
|--|--------------|-----------------------------------------------|--|--|--|--|
|  | Style No.    | LCE185048                                     |  |  |  |  |
|  | Fabric       | 100% linen                                    |  |  |  |  |
|  | Size         | American Size & Customized                    |  |  |  |  |
|  | Design       | Button                                        |  |  |  |  |
|  | Color        | Blue                                          |  |  |  |  |
|  | More details | Invisible zip on the left hand side when worn |  |  |  |  |