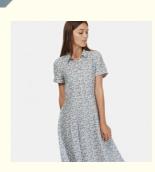

# 2018 New Boho Style Women Short Sleeve Linen Liberty Print Vintage Midi Beach Dress

#### **Product Description**

|  | Title        | Liberty Print Midi Dress                      |  |  |  |  |
|--|--------------|-----------------------------------------------|--|--|--|--|
|  | Style No.    | LCE185048                                     |  |  |  |  |
|  | Fabric       | 100% linen                                    |  |  |  |  |
|  | Size         | American Size & Customized                    |  |  |  |  |
|  | Design       | Button                                        |  |  |  |  |
|  | Color        | Blue                                          |  |  |  |  |
|  | More details | Invisible zip on the left hand side when worn |  |  |  |  |