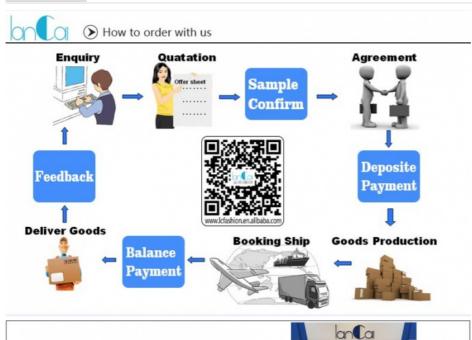

## How to order

Step1 Please choose the goods with links or pictures which you want to order, Then click contact supplier or chat with me Or just send an inquiry. When we get your inquiry, we will give you a quotation soon within 24hours.

give you a quotation soon within 24hours. Step2 You can email us your order list with details, we'll reply right away when we received your email.

**Buyer Feedback** 