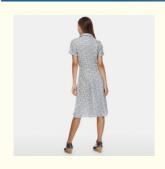

# 2018 New Boho Style Women Short Sleeve Linen Liberty Print Vintage Midi Beach Dress

#### **Product Description**

|  | Title        | Liberty Print Midi Dress                      |  |  |  |  |
|--|--------------|-----------------------------------------------|--|--|--|--|
|  | Style No.    | LCE185048                                     |  |  |  |  |
|  | Fabric       | 100% linen                                    |  |  |  |  |
|  | Size         | American Size & Customized                    |  |  |  |  |
|  | Design       | Button                                        |  |  |  |  |
|  | Color        | Blue                                          |  |  |  |  |
|  | More details | Invisible zip on the left hand side when worn |  |  |  |  |