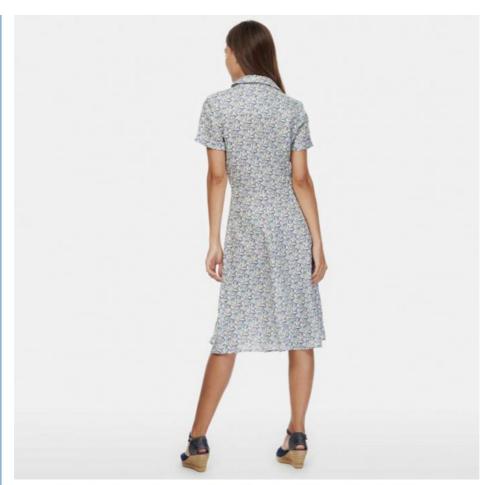

# 2018 New Boho Style Women Short Sleeve Linen Liberty Print Vintage Midi Beach Dress

#### **Product Description**

|  | Title        | Liberty Print Midi Dress                      |  |  |  |  |
|--|--------------|-----------------------------------------------|--|--|--|--|
|  | Style No.    | LCE185048                                     |  |  |  |  |
|  | Fabric       | 100% linen                                    |  |  |  |  |
|  | Size         | American Size & Customized                    |  |  |  |  |
|  | Design       | Button                                        |  |  |  |  |
|  | Color        | Blue                                          |  |  |  |  |
|  | More details | Invisible zip on the left hand side when worn |  |  |  |  |