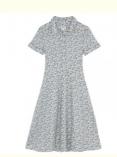

# 2018 New Boho Style Women Short Sleeve Linen Liberty Print Vintage Midi Beach Dress

#### **Product Description**

|  | Title        | Liberty Print Midi Dress                      |  |  |  |  |
|--|--------------|-----------------------------------------------|--|--|--|--|
|  | Style No.    | LCE185048                                     |  |  |  |  |
|  | Fabric       | 100% linen                                    |  |  |  |  |
|  | Size         | American Size & Customized                    |  |  |  |  |
|  | Design       | Button                                        |  |  |  |  |
|  | Color        | Blue                                          |  |  |  |  |
|  | More details | Invisible zip on the left hand side when worn |  |  |  |  |