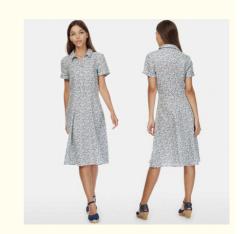

# 2018 New Boho Style Women Short Sleeve Linen Liberty Print Vintage Midi Beach Dress

#### **Product Description**

|  | Title        | Liberty Print Midi Dress                      |  |  |  |  |
|--|--------------|-----------------------------------------------|--|--|--|--|
|  | Style No.    | LCE185048                                     |  |  |  |  |
|  | Fabric       | 100% linen                                    |  |  |  |  |
|  | Size         | American Size & Customized                    |  |  |  |  |
|  | Design       | Button                                        |  |  |  |  |
|  | Color        | Blue                                          |  |  |  |  |
|  | More details | Invisible zip on the left hand side when worn |  |  |  |  |