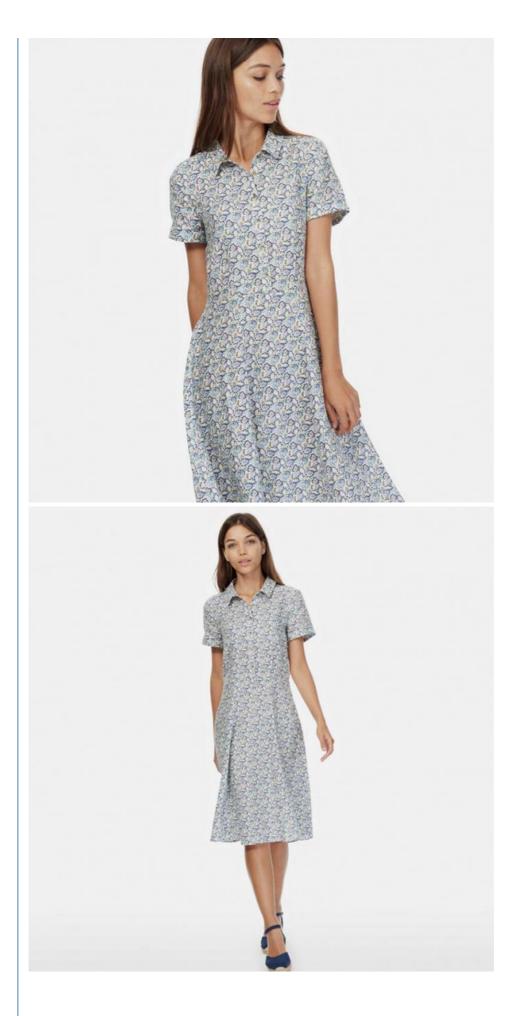

## More Images

#### **Product Description**

|  | Title        | Liberty Print Midi Dress                      |  |  |  |  |
|--|--------------|-----------------------------------------------|--|--|--|--|
|  | Style No.    | LCE185048                                     |  |  |  |  |
|  | Fabric       | 100% linen                                    |  |  |  |  |
|  | Size         | American Size & Customized                    |  |  |  |  |
|  | Design       | Button                                        |  |  |  |  |
|  | Color        | Blue                                          |  |  |  |  |
|  | More details | Invisible zip on the left hand side when worn |  |  |  |  |