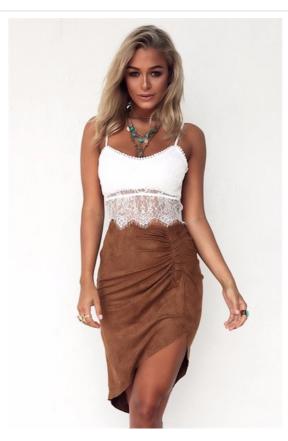

# Two piece of dress lace top and suede imitate skirt women summer sets

### More Images

2016 two piece of dress lace top and suede imitate skirt women summer sets

**Picture Show** 

### **Product Description**

Title Two piece of dress lace top and suede imitate skirt women summer sets

Style No. LCW1061
Fabric Polyester

Size European Size & Customized

Design lace top dress

Color Navy print & Customized