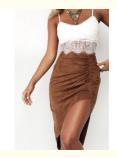

# Two piece of dress lace top and suede imitate skirt women summer sets

### More Images

2016 two piece of dress lace top and suede imitate skirt women summer sets

**Picture Show** 

### **Product Description**

Title Two piece of dress lace top and suede imitate skirt women summer sets

Style No. LCW1061
Fabric Polyester

Size European Size & Customized

Design lace top dress

Color Navy print & Customized