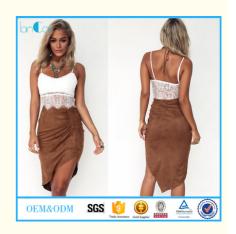

# Two piece of dress lace top and suede imitate skirt women summer sets

### More Images

2016 two piece of dress lace top and suede imitate skirt women summer sets

**Picture Show** 

### **Product Description**

Title Two piece of dress lace top and suede imitate skirt women summer sets

Style No. LCW1061
Fabric Polyester

Size European Size & Customized

Design lace top dress

Color Navy print & Customized