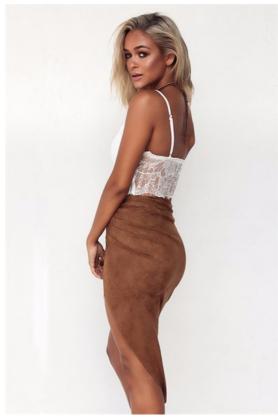

# Two piece of dress lace top and suede imitate skirt women summer sets

### More Images

2016 two piece of dress lace top and suede imitate skirt women summer sets

**Picture Show** 

### **Product Description**

Title Two piece of dress lace top and suede imitate skirt women summer sets

Style No. LCW1061
Fabric Polyester

Size European Size & Customized

Design lace top dress

Color Navy print & Customized