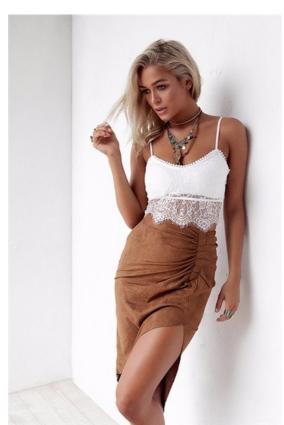

# Two piece of dress lace top and suede imitate skirt women summer sets

### More Images

2016 two piece of dress lace top and suede imitate skirt women summer sets

**Picture Show** 

### **Product Description**

Title Two piece of dress lace top and suede imitate skirt women summer sets

Style No. LCW1061
Fabric Polyester

Size European Size & Customized

Design lace top dress

Color Navy print & Customized