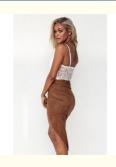

# Two piece of dress lace top and suede imitate skirt women summer sets

### More Images

2016 two piece of dress lace top and suede imitate skirt women summer sets

**Picture Show** 

### **Product Description**

Title Two piece of dress lace top and suede imitate skirt women summer sets

Style No. LCW1061
Fabric Polyester

Size European Size & Customized

Design lace top dress

Color Navy print & Customized