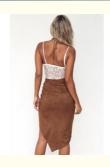

# Two piece of dress lace top and suede imitate skirt women summer sets

### More Images

2016 two piece of dress lace top and suede imitate skirt women summer sets

**Picture Show** 

### **Product Description**

Title Two piece of dress lace top and suede imitate skirt women summer sets

Style No. LCW1061
Fabric Polyester

Size European Size & Customized

Design lace top dress

Color Navy print & Customized