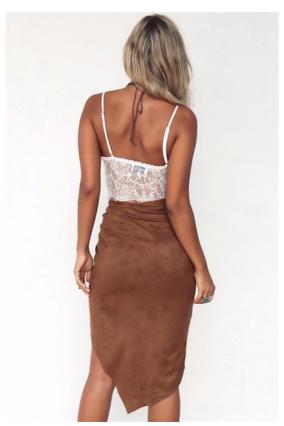

# Two piece of dress lace top and suede imitate skirt women summer sets

### More Images

2016 two piece of dress lace top and suede imitate skirt women summer sets

**Picture Show** 

### **Product Description**

Title Two piece of dress lace top and suede imitate skirt women summer sets

Style No. LCW1061
Fabric Polyester

Size European Size & Customized

Design lace top dress

Color Navy print & Customized