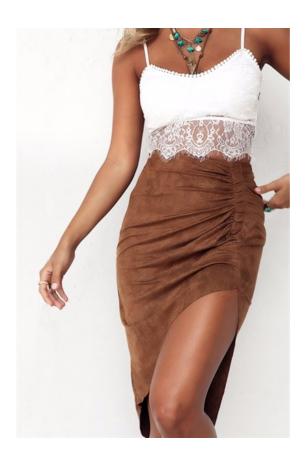

# Two piece of dress lace top and suede imitate skirt women summer sets

### More Images

2016 two piece of dress lace top and suede imitate skirt women summer sets

**Picture Show** 

### **Product Description**

Title Two piece of dress lace top and suede imitate skirt women summer sets

Style No. LCW1061
Fabric Polyester

Size European Size & Customized

Design lace top dress

Color Navy print & Customized