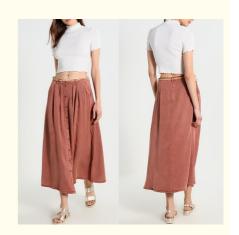

#### **Product Specification**

Gender: WomenAge Group: Adults

Supply Type: OEM Service
Material: 100% Lyocell
Fabric Type: Woven
Design: A-Line
Technics: Printed

• Feature: Custom Styles And Sizes

• Product Name: Women Long Skirt With Waistband

Color: Brick-RedSize: S-XL

• Fabric: 100% Lyocell

• Season: Spring Summer Autumn Winter

Name: Long SkirtsType: Clothing Latest