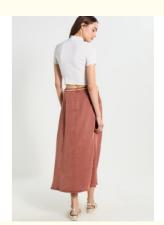

#### **Product Specification**

Gender: WomenAge Group: Adults

Supply Type: OEM Service
Material: 100% Lyocell
Fabric Type: Woven
Design: A-Line
Technics: Printed

• Feature: Custom Styles And Sizes

• Product Name: Women Long Skirt With Waistband

Color: Brick-RedSize: S-XL

• Fabric: 100% Lyocell

• Season: Spring Summer Autumn Winter

Name: Long SkirtsType: Clothing Latest