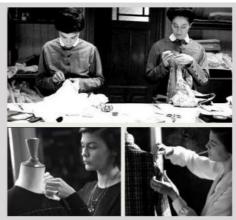

ize

58CM\*42CM\*40CM; 3. Customized carton

size is available

• Supply Ability: 50000 Piece/Pieces per Month Custom

styles and logo are accepted



#### **Product Specification**

Gender: WomenAge Group: Adults

Supply Type: OEM Service
Material: 100% Lyocell
Fabric Type: Woven
Design: A-Line
Technics: Printed

• Feature: Custom Styles And Sizes

• Product Name: Women Long Skirt With Waistband

Color: Brick-RedSize: S-XL

• Fabric: 100% Lyocell

• Season: Spring Summer Autumn Winter

Name: Long SkirtsType: Clothing Latest



#### More Images





#### **Product Description**

#### 15 Years Experience



We are the clothing Manufacturer which specialized in this field

over 15 years, We supply women clothing for ELLE, bebe, MISS LOVE Jane Norman with high quality and competitive price.



#### **Product Description**



| Size Chart    | X     | X Small |           | Small    |             | Medium      |         | Large |      |
|---------------|-------|---------|-----------|----------|-------------|-------------|---------|-------|------|
| US Size       | 0     | 2       | 4         | 6        | 8           | 12          | 14      | -     | 16   |
| Eur Size      | -     | 32      | 34        | 36       | 38          | 40          | 42      | 44    | 46   |
| Italian Size  | -     | -       |           | 38       |             | 42          |         | 46    |      |
| Bust          | 32    | 32      | 33        | 34       | 34          | 36          | 38      | 39    | 40.5 |
| Natural Waist | 23    | 23.5    | 24.5      | 25.5     | 26.5        | 27.5        | 29