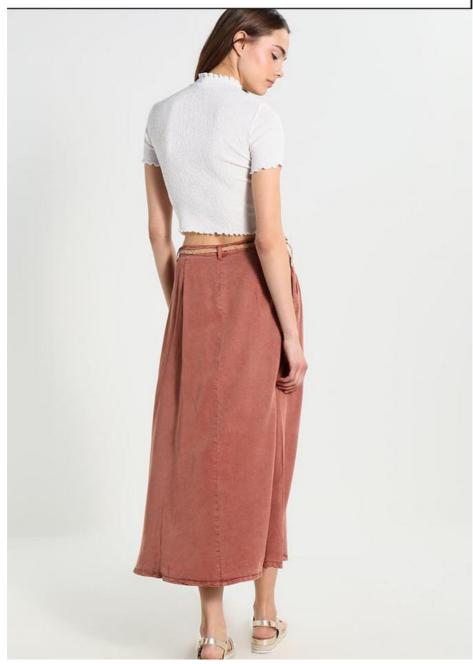

### 2018 Fashion Women Long Maxi Skirt

#### **Product Specification**

Gender: WomenAge Group: Adults

Supply Type: OEM Service
Material: 100% Lyocell
Fabric Type: Woven
Design: A-Line
Technics: Printed

• Feature: Custom Styles And Sizes

• Product Name: Women Long Skirt With Waistband

Color: Brick-RedSize: S-XL

• Fabric: 100% Lyocell

• Season: Spring Summer Autumn Winter

Name: Long SkirtsType: Clothing Latest