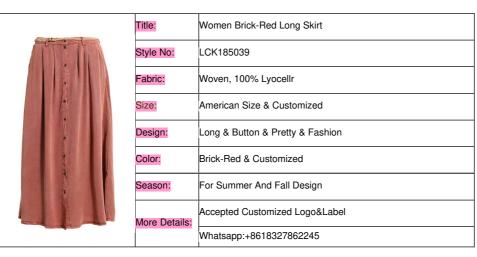

### 2018 Fashion Women Long Maxi Skirt

#### **Product Specification**

Gender: WomenAge Group: Adults

Supply Type: OEM Service
Material: 100% Lyocell
Fabric Type: Woven
Design: A-Line
Technics: Printed

• Feature: Custom Styles And Sizes

• Product Name: Women Long Skirt With Waistband

Color: Brick-RedSize: S-XL

• Fabric: 100% Lyocell

• Season: Spring Summer Autumn Winter

Name: Long SkirtsType: Clothing Latest