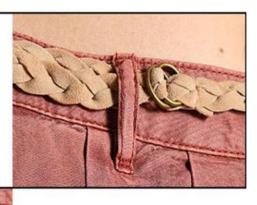

#### **Product Specification**

Gender: WomenAge Group: Adults

Supply Type: OEM Service
Material: 100% Lyocell
Fabric Type: Woven
Design: A-Line
Technics: Printed

• Feature: Custom Styles And Sizes

• Product Name: Women Long Skirt With Waistband

Color: Brick-RedSize: S-XL

• Fabric: 100% Lyocell

• Season: Spring Summer Autumn Winter

Name: Long SkirtsType: Clothing Latest