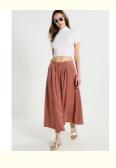

#### **Product Specification**

Gender: WomenAge Group: Adults

Supply Type: OEM Service
Material: 100% Lyocell
Fabric Type: Woven
Design: A-Line
Technics: Printed

• Feature: Custom Styles And Sizes

• Product Name: Women Long Skirt With Waistband

Color: Brick-RedSize: S-XL

• Fabric: 100% Lyocell

• Season: Spring Summer Autumn Winter

Name: Long SkirtsType: Clothing Latest