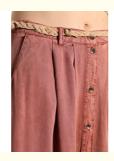

#### **Product Specification**

Gender: WomenAge Group: Adults

Supply Type: OEM Service
Material: 100% Lyocell
Fabric Type: Woven
Design: A-Line
Technics: Printed

• Feature: Custom Styles And Sizes

• Product Name: Women Long Skirt With Waistband

Color: Brick-RedSize: S-XL

• Fabric: 100% Lyocell

• Season: Spring Summer Autumn Winter

Name: Long SkirtsType: Clothing Latest