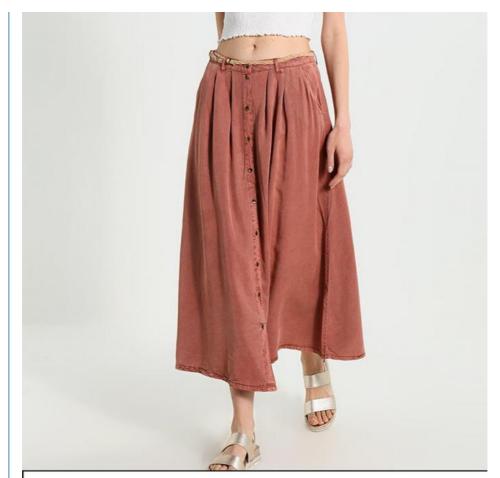

### 2018 Fashion Women Long Maxi Skirt

#### **Product Specification**

Gender: WomenAge Group: Adults

Supply Type: OEM Service
Material: 100% Lyocell
Fabric Type: Woven
Design: A-Line
Technics: Printed

• Feature: Custom Styles And Sizes

• Product Name: Women Long Skirt With Waistband

Color: Brick-RedSize: S-XL

• Fabric: 100% Lyocell

• Season: Spring Summer Autumn Winter

Name: Long SkirtsType: Clothing Latest